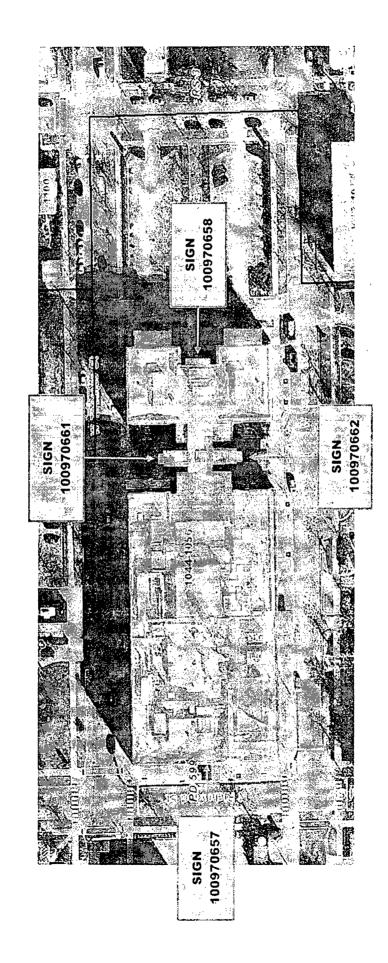

Committee(s) Assignment:

6/21/2022

Maldonado (26)

Order

Issuance of permits for sign(s)/signboard(s) at 1044 N Francisco Ave - Permit No. 100970661 Committee on Zoning, Landmarks and Building Standards

## COUNCIL ORDER

RE: Approval of sign over 100 square feet in area or over 24 feet above grade

ORDERED, that the City Council hereby approves the following sign application submitted by:

| Applicant*: HUMBODLT PARK HEALTH                                                                                                                                                                       |
|--------------------------------------------------------------------------------------------------------------------------------------------------------------------------------------------------------|
| (* The Applicant is the owner of the real property or the business tenant of the real property. Do not list the sign contractor, sign erector, sign company or advertising entity in the above space.) |
| This Order approves the following sign in accordance with Municipal Code of Chicago Section 13-20-680:<br>Address of Sign: $\frac{1044 \text{ NORTH FRANCISCO}}{22}$ Chicago, IL 606                   |
| Zoning District: PD                                                                                                                                                                                    |
| DOB Sign Permit Application #:                                                                                                                                                                         |
| Sign Details: X OR Off-premise   1. On-premise X OR Off-premise   2. Static sign X OR Dynamic-image display sign                                                                                       |
| 2. Static sign 🔼 OR Dynamic-image display sign                                                                                                                                                         |
| 3. Number of sign faces                                                                                                                                                                                |
| 4. Projecting over the public way <u>NO</u> (Yes or No) If yes, Public Way Use #:                                                                                                                      |
| 5. Dimensions: Length $\frac{12}{12}$ feet $\frac{2.5}{12}$ inches Height $\frac{4}{12}$ feet $\frac{3.5}{12}$ inches                                                                                  |
| Total square feet in area: $\frac{52}{1000}$ feet $\frac{.39}{1000000000000000000000000000000000000$                                                                                                   |
| 6. Height above grade: $\frac{21}{1}$ feet $\frac{5.5}{1}$ inches                                                                                                                                      |
| 7. Elevation (side of building or lot where the sign will be erected):                                                                                                                                 |
| 8. Name of Sign.Contractor/Erector: POBLOCKI SIGN COMPANY                                                                                                                                              |
|                                                                                                                                                                                                        |