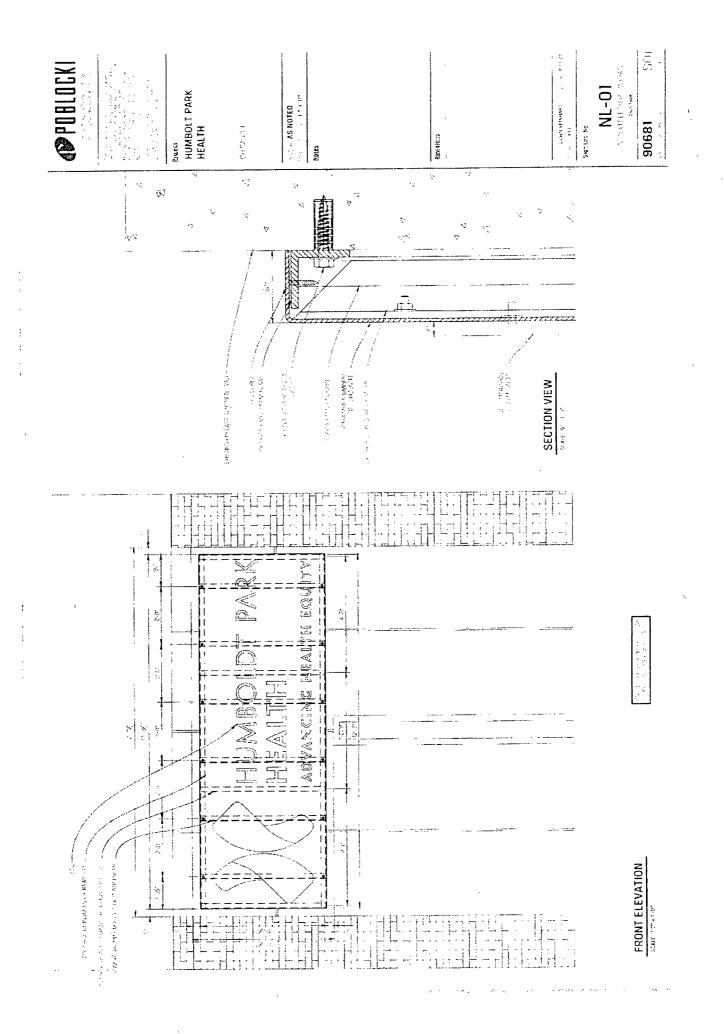

## COUNCIL ORDER

RE: Approval of sign over 100 square feet in area or over 24 feet above grade

ORDERED, that the City Council hereby approves the following sign application submitted by:

| Applicant*: HUMBODLT PARK HEALTH                                                                                                                                                                       |
|--------------------------------------------------------------------------------------------------------------------------------------------------------------------------------------------------------|
| (* The Applicant is the owner of the real property or the business tenant of the real property. Do not list the sign contractor, sign erector, sign company or advertising entity in the above space.) |
| This Order approves the following sign in accordance with Municipal Code of Chicago Section 13-20-680:<br>Address of Sign: $\frac{1044 \text{ NORTH FRANCISCO}}{22}$ Chicago, IL 606                   |
| Zoning District: PD                                                                                                                                                                                    |
| DOB Sign Permit Application #:                                                                                                                                                                         |
| Sign Details: X OR Off-premise   1. On-premise X OR Off-premise   2. Static sign X OR Dynamic-image display sign                                                                                       |
| 2. Static sign 🔼 OR Dynamic-image display sign                                                                                                                                                         |
| 3. Number of sign faces                                                                                                                                                                                |
| 4. Projecting over the public way <u>NO</u> (Yes or No) If yes, Public Way Use #:                                                                                                                      |
| 5. Dimensions: Length $\frac{12}{12}$ feet $\frac{2.5}{12}$ inches Height $\frac{4}{12}$ feet $\frac{3.5}{12}$ inches                                                                                  |
| Total square feet in area: $\frac{52}{1000}$ feet $\frac{.39}{1000000000000000000000000000000000000$                                                                                                   |
| 6. Height above grade: $\frac{21}{1}$ feet $\frac{5.5}{1}$ inches                                                                                                                                      |
| 7. Elevation (side of building or lot where the sign will be erected):                                                                                                                                 |
| 8. Name of Sign.Contractor/Erector: POBLOCKI SIGN COMPANY                                                                                                                                              |
|                                                                                                                                                                                                        |

Right Maldrach

Ward

Alderman

la - ADH-ULUMINATER LETERS Description FCS Marinal Actor Marinal Actor Destri- LZ Face Calor and returns Autor PMS 3080, Giern Matto PMS 3080, Giern

M. M

For Color Ceal Grov IC

HUMBOLDT PARK HEALTH 1044 NORTH FRANCISCO CHICAGO, IL 60622