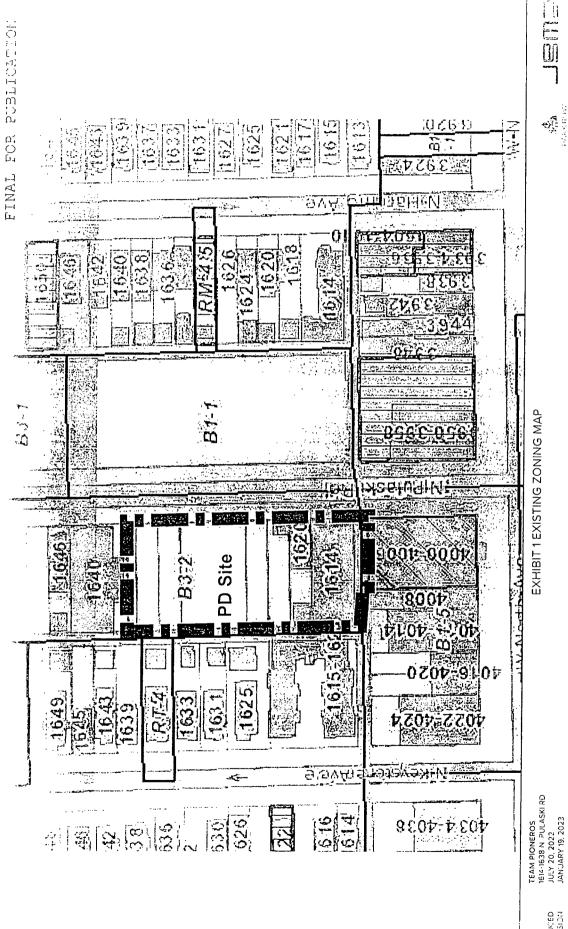

4. This Planned Development consists of 18 Statements: a Bulk Regulations and Data Table and the following Exhibits:

Exhibit 1 Existing Zoning Map

Exhibit 2 Existing Land Use Map

Exhibit 3 Planned Development Boundary and Property Line Map

Applicant: Team Pioneros, LLC 1614-1638 N. Pulaski Road Address. Introduced July 20, 2022

CHESS CHESS FIN PODUCED INCURNISSION

EXHIBIT 2 EXISTING LAND USE MAP

TEAM PIONEROS 1614-1638 N PULASKI RD JULY 2C, 2022 JANUARY 19, 2023