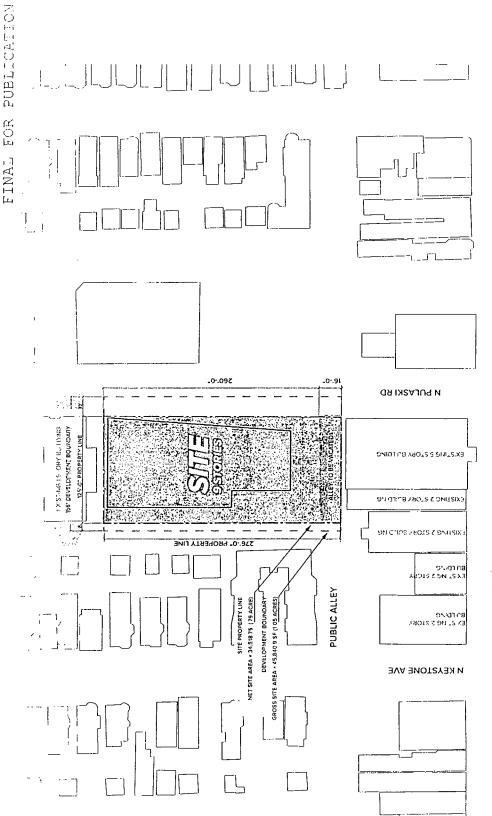

4. This Planned Development consists of 18 Statements: a Bulk Regulations and Data Table and the following Exhibits:

Exhibit 1 Existing Zoning Map

Exhibit 2 Existing Land Use Map

Exhibit 3 Planned Development Boundary and Property Line Map

W NORTH AVENUE

EXHIBIT 3 PLANNED DEVELOPMENT BOUNDARY AND PROPERTY LINE MAP

TEAM PIONEROS 1614-1638 N. PULASKI RD JULY 20, 2022 JANUARY 19, 2023

MAND BEST TO THE STORY OF THE SECOND BEST TO THE SE

**EXHIBIT 4 SITE PLAN** 