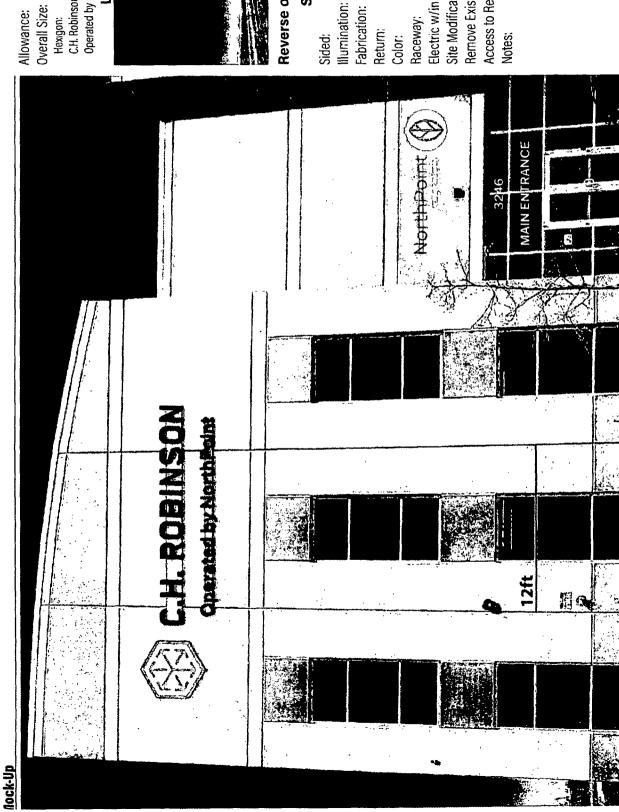

Project: Exterior Sign: Southwest Elevation

ω

Revision:

Date: 06/10/2022

Address: 3246 E 118th St, Chicago, IL 60617

North Point Fresh

Nient:

2676"W x 72.5"H

**Dimensions** 

201"W x 28.9"H C.H. Robinson:

Operated by NorthPoint: 182.25"W x 12"H

Location of Sign

# Reverse of wall has a drop ceiling Sign Description

Single-Sided

Non-Lit **Mumination**:

Fabricated Aluminum -abrication:

3" Black

White Black T80 Blue

3" TBD Match

Electric w/in 5ft: N/A

Remove Existing: No Site Modifications: No

Yes - Thru Drop Ceiling Access to Rear:

YOUR

(630) 289-7082

permission automatically required the user to pay Mark exhibited in any fashion without the permission of Mark Your Space. Any use of this artwork without written This artwork is not to be reproduced, copied or 1235 Humbracht Circle, Unit J Bartlett, IL 60103