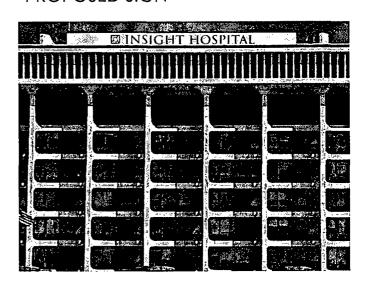

# City of Chicago



Or2022-242

#### Office of the City Clerk

#### **Document Tracking Sheet**

**Meeting Date:** 

9/21/2022

Sponsor(s):

King (4)

Type:

Order

Title:

Issuance of permits for sign(s)/signboard(s) at 2525 S Michigan Ave - east elevation

**Committee(s) Assignment:** 

Committee on Zoning, Landmarks and Building Standards

# CITY COUNCIL COMMITTEE ON ZONING, LANDMARKS AND BUILDING STANDARDS

#### COUNCIL ORDER







S

Ε

# 2525 S. Michigan Ave. Chicago, IL

### FACE-LIT CHANNEL LETTERS

## WEST ELEVATION

#### **EXISTING BUILDING**



#### PROPOSED SIGN



## EAST ELEVATION

#### **EXISTING BUILDING**



#### PROPOSED SIGN





Proposed sign will be a face-lit channlel letters. The sign be installed as individual mounted letters to the concrete building wall. The new letters set will be replasing a previous Mercy Hospital sign.

- 1. 5" DEEP .050ALUMINUM RETURNS PAINTED WHITE 2. 1" TRIM CAP WHITE
- 3. FACE IS FLAT TRANSLUCENT BLUE 3/16" ACRYLIC
- 4. LETTER INTERNALLY ILLUMINATED WITH LED
- 5. LETTER ARE MOUNTED FLUSH TO BUILDING WALL WITH NON-CORROSIVE MOUNTING HARDWARE





PMS COLOR MUST BE CONFIRMED WITH THE CUSTOMER



SIGN SPECIFICATIONS: TOTAL SIGNAGE SQFT: 286 SQFT





**NIGHT VIEW** 

#### Signage Electrical Specifications:



# 2525 S: Michigan: Ave. Chicago; IL.