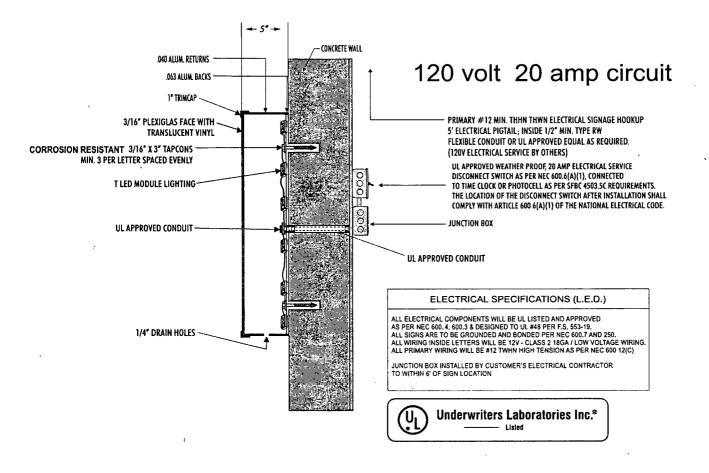

- 1. 5" DEEP .050ALUMINUM RETURNS PAINTED WHITE 2. 1" TRIM CAP WHITE
- 3. FACE IS FLAT TRANSLUCENT BLUE 3/16" ACRYLIC
- 4. LETTER INTERNALLY ILLUMINATED WITH LED
- 5. LETTER ARE MOUNTED FLUSH TO BUILDING WALL WITH NON-CORROSIVE MOUNTING HARDWARE

#### Signage Electrical Specifications: