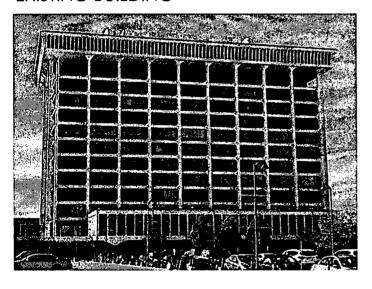

# City of Chicago



Or2022-242

#### Office of the City Clerk

#### **Document Tracking Sheet**

**Meeting Date:** 

9/21/2022

Sponsor(s):

King (4)

Type:

Order

Title:

Issuance of permits for sign(s)/signboard(s) at 2525 S Michigan Ave - east elevation

**Committee(s) Assignment:** 

Committee on Zoning, Landmarks and Building Standards

# CITY COUNCIL COMMITTEE ON ZONING, LANDMARKS AND BUILDING STANDARDS

#### COUNCIL ORDER







S

Ε

# 2525 S. Michigan Ave. Chicago, IL

### FACE-LIT CHANNEL LETTERS

## WEST ELEVATION

#### **EXISTING BUILDING**



#### PROPOSED SIGN



## EAST ELEVATION

#### **EXISTING BUILDING**



#### PROPOSED SIGN





Proposed sign will be a face-lit channlel letters. The sign be installed as individual mounted letters to the concrete building wall. The new letters set will be replasing a previous Mercy Hospital sign.

- 1. 5" DEEP .050ALUMINUM RETURNS PAINTED WHITE 2. 1" TRIM CAP WHITE
- 3. FACE IS FLAT TRANSLUCENT BLUE 3/16" ACRYLIC
- 4. LETTER INTERNALLY ILLUMINATED WITH LED
- 5. LETTER ARE MOUNTED FLUSH TO BUILDING WALL WITH NON-CORROSIVE MOUNTING HARDWARE





PMS COLOR MUST BE CONFIRMED WITH THE CUSTOMER



SIGN SPECIFICATIONS: TOTAL SIGNAGE SQFT: 286 SQFT





**NIGHT VIEW** 

#### Signage Electrical Specifications:



# 2525 S: Michigan: Ave. Chicago; IL.