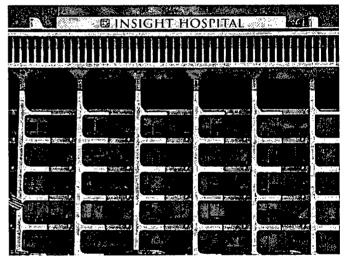

## EAST ELEVATION

#### PROPOSED SIGN

Proposed sign will be a face-lit channlel letters. The sign be installed as individual mounted letters to the concrete building wall. The new letters set will be replasing a previous Mercy Hospital sign.