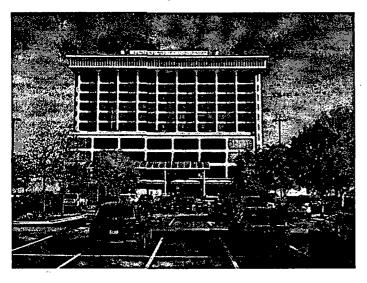

# City of Chicago



Or2022-242

#### Office of the City Clerk

#### **Document Tracking Sheet**

**Meeting Date:** 

9/21/2022

Sponsor(s):

King (4)

Type:

Order

Title:

Issuance of permits for sign(s)/signboard(s) at 2525 S Michigan Ave - east elevation

**Committee(s) Assignment:** 

Committee on Zoning, Landmarks and Building Standards

# CITY COUNCIL COMMITTEE ON ZONING, LANDMARKS AND BUILDING STANDARDS

#### COUNCIL ORDER







S

Ε

# 2525 S. Michigan Ave. Chicago, IL

### FACE-LIT CHANNEL LETTERS

## WEST ELEVATION

#### **EXISTING BUILDING**



#### PROPOSED SIGN



## EAST ELEVATION

#### **EXISTING BUILDING**



#### PROPOSED SIGN





Proposed sign will be a face-lit channlel letters. The sign be installed as individual mounted letters to the concrete building wall. The new letters set will be replasing a previous Mercy Hospital sign.

- 1. 5" DEEP .050ALUMINUM RETURNS PAINTED WHITE 2. 1" TRIM CAP WHITE
- 3. FACE IS FLAT TRANSLUCENT BLUE 3/16" ACRYLIC
- 4. LETTER INTERNALLY ILLUMINATED WITH LED
- 5. LETTER ARE MOUNTED FLUSH TO BUILDING WALL WITH NON-CORROSIVE MOUNTING HARDWARE





PMS COLOR MUST BE CONFIRMED WITH THE CUSTOMER



SIGN SPECIFICATIONS: TOTAL SIGNAGE SQFT: 286 SQFT





**NIGHT VIEW** 

#### Signage Electrical Specifications:



# 2525 S: Michigan: Ave. Chicago; IL.