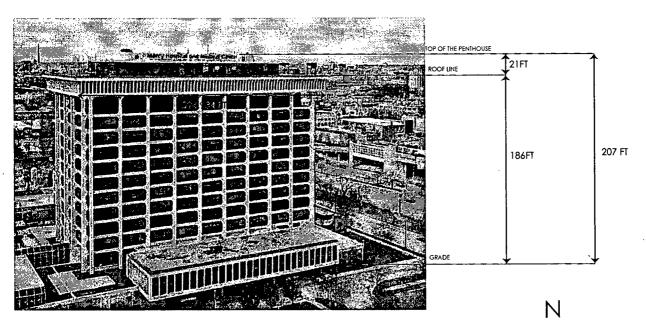

# 2525 S. Michigan Ave. Chicago, IL

## EAST ELEVATION

#### **EXISTING BUILDING**

#### PROPOSED SIGN

Proposed sign will be a face-lit channlel letters. The sign be installed as individual mounted letters to the concrete building wall. The new letters set will be replasing a previous Mercy Hospital sign.