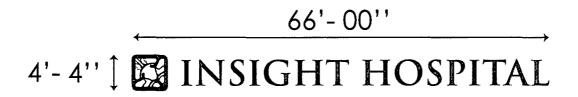

# 2525 S. Michigan Ave. Chicago, IL

#### PROPOSED SIGN

Proposed sign will be a face-lit channlel letters. The sign be installed as individual mounted letters to the concrete building wall. The new letters set will be replasing a previous Mercy Hospital sign.

PMS COLOR MUST BE CONFIRMED WITH THE CUSTOMER

SIGN SPECIFICATIONS: TOTAL SIGNAGE SQFT: 286 SQFT

**NIGHT VIEW** 