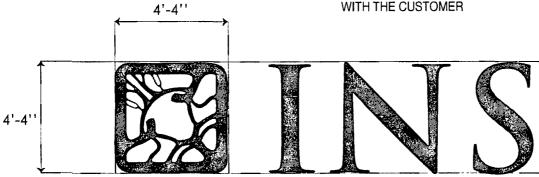

- 1. 5" DEEP .050ALUMINUM RETURNS PAINTED WHITE 2. 1" TRIM CAP WHITE
- 3. FACE IS FLAT TRANSLUCENT BLUE 3/16" ACRYLIC
- 4. LETTER INTERNALLY ILLUMINATED WITH LED
- 5. LETTER ARE MOUNTED FLUSH TO BUILDING WALL WITH NON-CORROSIVE MOUNTING HARDWARE

PMS COLOR MUST BE CONFIRMED WITH THE CUSTOMER

SIGN SPECIFICATIONS: TOTAL SIGNAGE SQFT: 286 SQFT

**NIGHT VIEW** 