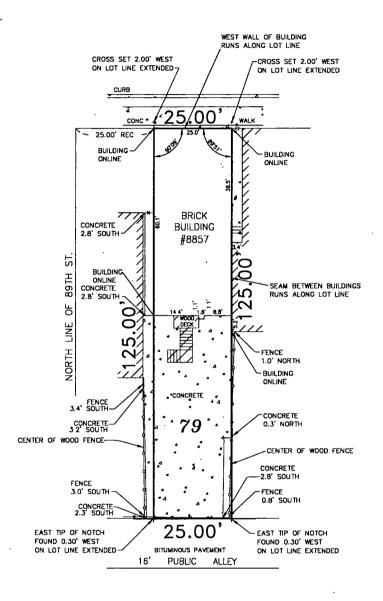

A line 50 feet north of and parallel to East 89th Street; the alley next east of and parallel to South State Street; a line 25 feet north of and parallel to East 89th Street; and South State Street,

to those of a B 1-1 Neighborhood Shopping District.

SECTION 2. This ordinance shall be in force and effect from and after its passage and due publication.

Common Address of Property: 8857 S. State Street

#21169 INTRODATE SEPT 21,2022

-----