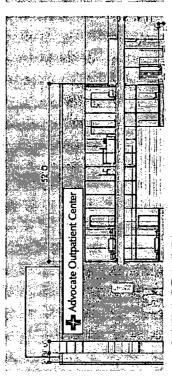

# Advocate Outpatient Center

(x2) VINYL BANNERS

1/4"=1'-0"

BANNER #1 - 5'-7"H X 42"-4"W FACES NORTHEAST - MILWAUKEE AVE

BANNER #2 - 5'-THX 42'-4"W FACES NORTHWEST - PARKING LOT 1/16"=1'-0"

NAY

COOPTRIBITE 2020 to the formal to the control of the control

ADVOCATE MEDICAL GROUP, CHICAGO, SIX CORNERS - 6/29/22