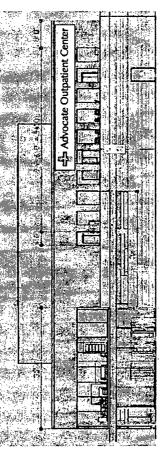

# Advocate Outpatient Center

(x2) VINYL BANNERS

1/4"=1'-0"

BANNER #1 - 5'-7"H X 42"-4"W FACES NORTHEAST - MILWAUKEE AVE

BANNER #2 - 5'-THX 42'-4"W FACES NORTHWEST - PARKING LOT 1/16"=1'-0"

NAY

COOPTRIBITE 2020 to the formal to the control of the control

ADVOCATE MEDICAL GROUP, CHICAGO, SIX CORNERS - 6/29/22