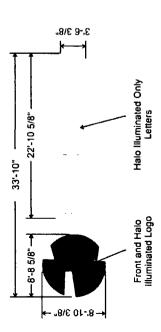

#### **COUNCIL ORDER**

| RE:                                                                                                                                                                                                                                                                                                                                                                                                          | Approval of sign over 100 square feet in area or over 24 feet above grade                       |
|--------------------------------------------------------------------------------------------------------------------------------------------------------------------------------------------------------------------------------------------------------------------------------------------------------------------------------------------------------------------------------------------------------------|-------------------------------------------------------------------------------------------------|
| ORDER                                                                                                                                                                                                                                                                                                                                                                                                        | ED, that the City Council hereby approves the following sign application submitted by:          |
| Applicant*: Intelsat S.A.  (* The Applicant is the owner of the real property or the business tenant of the real property. Do not list the sign contractor, sign erector, sign company or advertising entity in the above space.)                                                                                                                                                                            |                                                                                                 |
| This Or                                                                                                                                                                                                                                                                                                                                                                                                      | der approves the following sign in accordance with Municipal Code of Chicago Section 13-20-680: |
| Addres                                                                                                                                                                                                                                                                                                                                                                                                       | s of Sign: 111 N Canal St Chicago, IL 60606                                                     |
| Zoning                                                                                                                                                                                                                                                                                                                                                                                                       | District: DC-16                                                                                 |
| DOB Si                                                                                                                                                                                                                                                                                                                                                                                                       | gn Permit Application #: 100969304                                                              |
| Sign De<br>1. On                                                                                                                                                                                                                                                                                                                                                                                             | etails:<br>-premise OR Off-premise                                                              |
| 2. Stat                                                                                                                                                                                                                                                                                                                                                                                                      | tic sign OR Dynamic-image display sign                                                          |
| 3. Nu                                                                                                                                                                                                                                                                                                                                                                                                        | mber of sign faces1_                                                                            |
| 4. Pro                                                                                                                                                                                                                                                                                                                                                                                                       | jecting over the public way <u>No</u> (Yes or No) If yes, Public Way Use #:                     |
| 5. Din                                                                                                                                                                                                                                                                                                                                                                                                       | nensions: Length <u>33</u> feet <u>10</u> inches Height <u>8</u> feet <u>10</u> inches          |
| Tot                                                                                                                                                                                                                                                                                                                                                                                                          | al square feet in area: 299                                                                     |
| 6. Hei                                                                                                                                                                                                                                                                                                                                                                                                       | ght above grade: 208 feet 10 inches <b>To top of sign or sign structure</b>                     |
| 7. Ele                                                                                                                                                                                                                                                                                                                                                                                                       | vation (side of building or lot where the sign will be erected): South                          |
| 8. Na                                                                                                                                                                                                                                                                                                                                                                                                        | me of Sign Contractor/Erector: South Water Signs c/o Frank Lambert                              |
| To be legal, such sign shall comply with all provisions of Title 17 of the Chicago Municipal Code ("Zoning Ordinance") and all other provisions of the Municipal Code governing the permitting, construction and maintenance and removal of signs and sign structures. Failure of the applicant and the applicant's successors to comply shall be grounds for invalidation or revocation of the sign permit. |                                                                                                 |
|                                                                                                                                                                                                                                                                                                                                                                                                              | 42                                                                                              |
| Alderm                                                                                                                                                                                                                                                                                                                                                                                                       | ward Ward                                                                                       |

Scale: 1/8" = 1'

Overall: 299.9 Sq. Ft.

Colors to Match

White Acrylic

Green PMS 368C Teal PMS 7710 C Dark Blue PMS 294C Light Blue PMS 292C

<u>Iype:</u> Logo: Front & Halo illuminated Letters: Halo Illuminated Only channel letters

Mounting: Projected mounted with 2" spacers

\*Exact electrical requirements TBD on final size, voltage available and LED selection Dimmer and timer required. Signs need to be off Illumination: LEDs - Sylvania 71071 White 6500K, for halo effect Toggle switch, UL Listed, dedicated circuit(s)

Logo: 5" Deep std 3/16" White Acrylic Faces with .090 welded returns with 3/16" clear Acrylic backs Logo Faces:

Letters; 5" Deep std 1/8" Aluminum Faces with .090 welded returns with 3/16" clear Acrylic backs