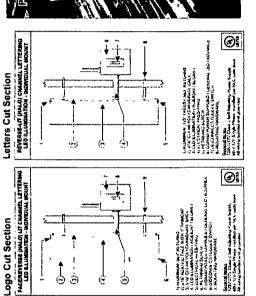

Scale: 1/8" = 1'

Overall: 299.9 Sq. Ft.

Colors to Match

White Acrylic

Green PMS 368C Teal PMS 7710 C Dark Blue PMS 294C Light Blue PMS 292C

<u>Iype:</u> Logo: Front & Halo illuminated Letters: Halo Illuminated Only channel letters

Mounting: Projected mounted with 2" spacers

\*Exact electrical requirements TBD on final size, voltage available and LED selection Dimmer and timer required. Signs need to be off Illumination: LEDs - Sylvania 71071 White 6500K, for halo effect Toggle switch, UL Listed, dedicated circuit(s)

Logo: 5" Deep std 3/16" White Acrylic Faces with .090 welded returns with 3/16" clear Acrylic backs Logo Faces:

Letters; 5" Deep std 1/8" Aluminum Faces with .090 welded returns with 3/16" clear Acrylic backs