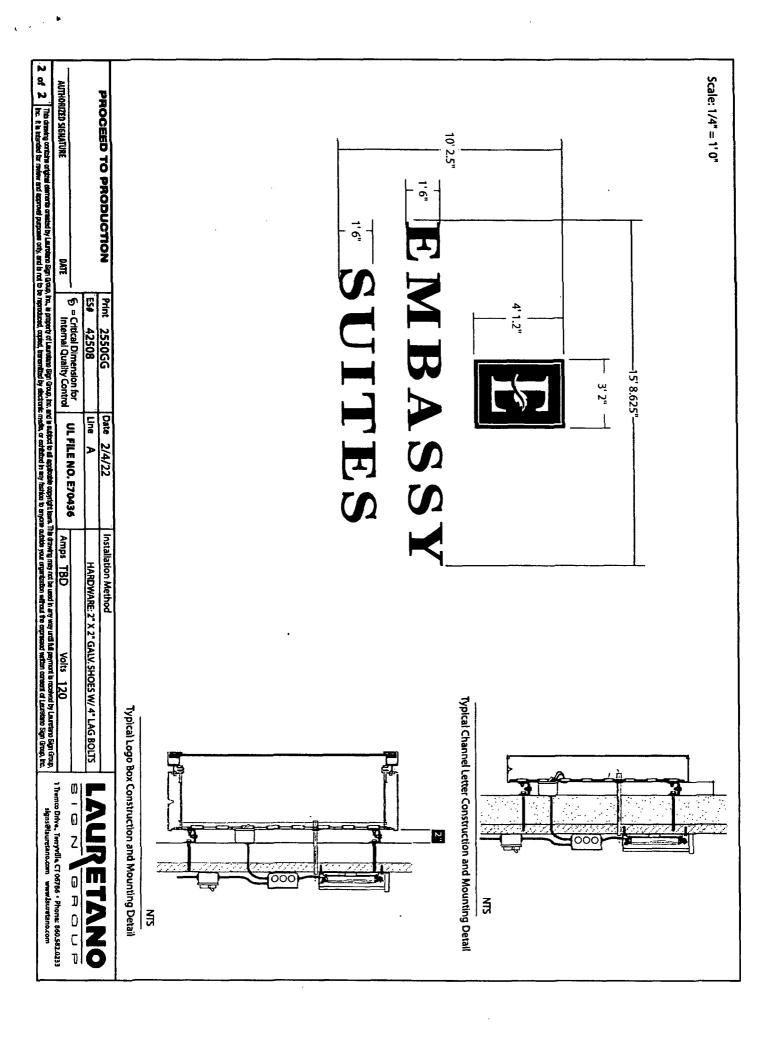

## **COUNCIL ORDER**

| RE: Approval of sign over 100 square feet in area or over 24 feet above grade                                                                                                                                                                                                                                                                                                                                |
|--------------------------------------------------------------------------------------------------------------------------------------------------------------------------------------------------------------------------------------------------------------------------------------------------------------------------------------------------------------------------------------------------------------|
| ORDERED, that the City Council hereby approves the following sign application submitted by:                                                                                                                                                                                                                                                                                                                  |
| Applicant*: Embassy Suites                                                                                                                                                                                                                                                                                                                                                                                   |
| (* The Applicant is the owner of the real property or the business tenant of the real property. Do not list the sign contractor, sign erector, sign company or advertising entity in the above space.)                                                                                                                                                                                                       |
| This Order approves the following sign in accordance with Municipal Code of Chicago Section 13-20-680:                                                                                                                                                                                                                                                                                                       |
| Address of Sign: 600 N. State St. Chicago, IL 606 54                                                                                                                                                                                                                                                                                                                                                         |
| Zoning District: DX-12                                                                                                                                                                                                                                                                                                                                                                                       |
| DOB Sign Permit Application #: 100978744                                                                                                                                                                                                                                                                                                                                                                     |
| Sign Details:  1. On-premise X OR Off-premise                                                                                                                                                                                                                                                                                                                                                                |
| 2. Static sign X OR Dynamic-image display sign                                                                                                                                                                                                                                                                                                                                                               |
| 3. Number of sign faces 1                                                                                                                                                                                                                                                                                                                                                                                    |
| 4. Projecting over the public way (Yes or No) If yes, Public Way Use #:                                                                                                                                                                                                                                                                                                                                      |
| 5. Dimensions: Length 15 feet 8 inches Height 10 feet inches                                                                                                                                                                                                                                                                                                                                                 |
| Total square feet in area: 159 feet inches                                                                                                                                                                                                                                                                                                                                                                   |
| 6. Height above grade: 19 feet inches                                                                                                                                                                                                                                                                                                                                                                        |
| 7. Elevation (side of building or lot where the sign will be erected):                                                                                                                                                                                                                                                                                                                                       |
| 8. Name of Sign Contractor/Erector: All Right Sign                                                                                                                                                                                                                                                                                                                                                           |
| To be legal, such sign shall comply with all provisions of Title 17 of the Chicago Municipal Code ("Zoning Ordinance") and all other provisions of the Municipal Code governing the permitting, construction and maintenance and removal of signs and sign structures. Failure of the applicant and the applicant's successors to comply shall be grounds for invalidation or revocation of the sign permit. |
|                                                                                                                                                                                                                                                                                                                                                                                                              |

Print 1 This drawing curtains criginal elements created by Lauretern Sign Chrop, Irc., is properly of Lauretern Sign Chrop, Irc., and is adject to all applicable copyright laws. This drawing may not be used in any very until 1.6 payment is received by Lauretern Sign Chrop, Irc. and is adject to all applicable copyright laws. This drawing may not be used in any very until 1.6 payment is received by Lauretern Sign Chrop, Irc. is in intended for moless or approximately provided by electronic model, or established in any testion to anyone octains your organization without the expressed written consent of Lauretern Sign Chrop, Irc., and it is the intended for moless or approximately electronic model, or established in any testion to anyone octains your organization without the expressed written consent of Lauretern Sign Chrop, Irc., and it is a provided by the consent of the Google Earth AUTHORIZED SIGNATURE 2550GG CLIENT APPROVAL 2/4/22 DATE TESMENTE. SULLES Int. Note 탮 Customer Embassy Suites City/State Chicago IL ES# 42508 [2] **Embassy Suites** Line A Ş 3 Sign Type Size Description Location channel letterset with logo ES-CL-18-S-BW-L 18" black day/white night stacked South Elevation 10' 2.5" × 15' 8.625" (160.5 sq ft)  $\Box$ Legend phone: 860.582.0233 fax: 860.583.0949 signs@lauretano.com www.lauretano.com 0 0 Z 1 Tremco Drive. Terryville, CT 06786 0100 www.lauretano.com ONO. 1 T