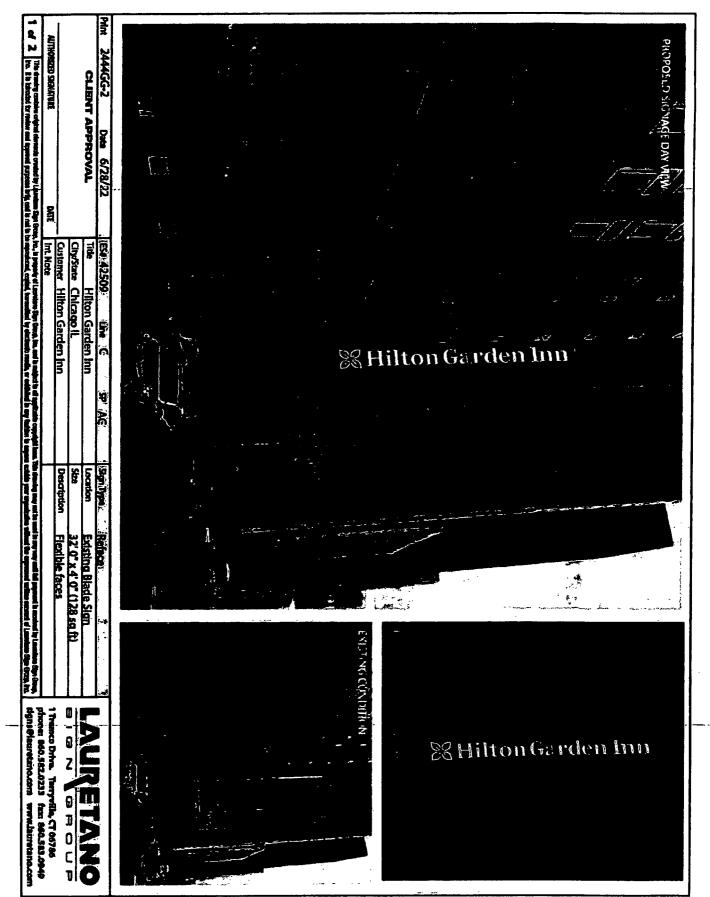

| Address of Sign:                                                                                                                                                                                                    | 10 East Grand Avenue                                                    | Chicago, IL 606 <u>11</u> |
|---------------------------------------------------------------------------------------------------------------------------------------------------------------------------------------------------------------------|-------------------------------------------------------------------------|---------------------------|
| Zoning District:                                                                                                                                                                                                    | PD124                                                                   |                           |
| DOB Sign Permit /                                                                                                                                                                                                   | Application #:100980548                                                 |                           |
| Sign Details:<br>1. On-premise _                                                                                                                                                                                    | X OR Off-premise                                                        |                           |
| 2. Static sign <u>X</u>                                                                                                                                                                                             | OR Dynamic-image display sign                                           |                           |
| 3. Number of sig                                                                                                                                                                                                    | gn faces <u>2</u>                                                       |                           |
| 4. Projecting ov                                                                                                                                                                                                    | er the public way $\underline{Y}$ (Yes or No) If yes, Public Way Use #: | BACP1712890               |
| 5. Dimensions:                                                                                                                                                                                                      | Length <u>4</u> feet inches Height <u>32</u> feet i                     | inches                    |
| Total square feet in area: <u>128</u> feet inches                                                                                                                                                                   |                                                                         |                           |
| 6. Height above grade: <u>26</u> feet inches                                                                                                                                                                        |                                                                         |                           |
| 7. Elevation (side of building or lot where the sign will be erected):                                                                                                                                              |                                                                         |                           |
| 8. Name of Sign                                                                                                                                                                                                     | Contractor/Erector: All Right Sign                                      |                           |
| To be legal, such sign shall comply with all provisions of Title 17 of the Chicago Municipal Code ("Zoning<br>Ordinance") and all other provisions of the Municipal Code governing the permitting, construction and |                                                                         |                           |