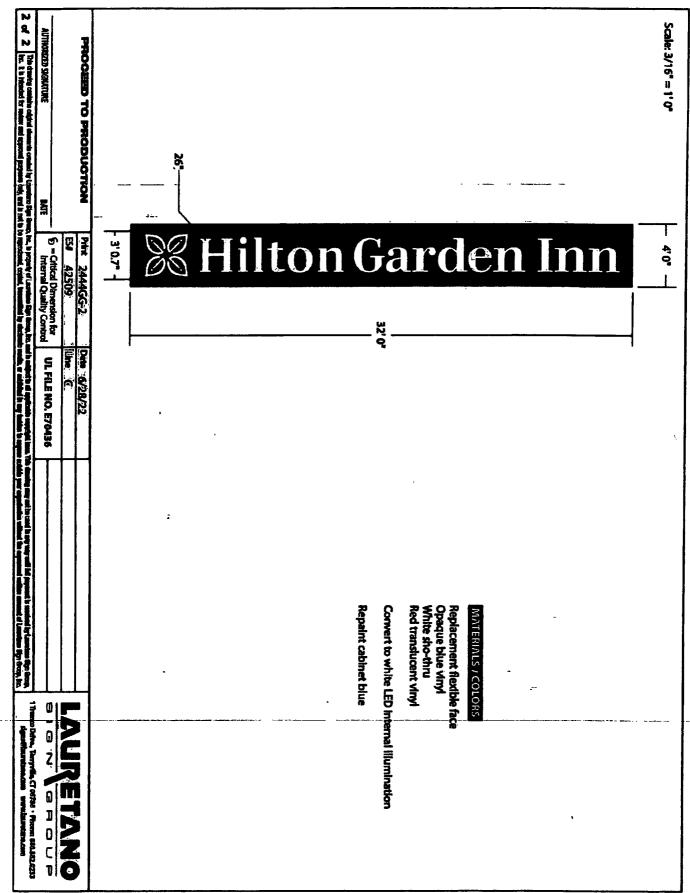

| Address of Sign:                                                                                                                                                                                                    | 10 East Grand Avenue                                                    | Chicago, IL 606 <u>11</u> |
|---------------------------------------------------------------------------------------------------------------------------------------------------------------------------------------------------------------------|-------------------------------------------------------------------------|---------------------------|
| Zoning District:                                                                                                                                                                                                    | PD124                                                                   |                           |
| DOB Sign Permit /                                                                                                                                                                                                   | Application #:100980548                                                 |                           |
| Sign Details:<br>1. On-premise _                                                                                                                                                                                    | X OR Off-premise                                                        |                           |
| 2. Static sign <u>X</u>                                                                                                                                                                                             | OR Dynamic-image display sign                                           |                           |
| 3. Number of sig                                                                                                                                                                                                    | gn faces <u>2</u>                                                       |                           |
| 4. Projecting ov                                                                                                                                                                                                    | er the public way $\underline{Y}$ (Yes or No) If yes, Public Way Use #: | BACP1712890               |
| 5. Dimensions:                                                                                                                                                                                                      | Length <u>4</u> feet inches Height <u>32</u> feet i                     | inches                    |
| Total square feet in area: <u>128</u> feet inches                                                                                                                                                                   |                                                                         |                           |
| 6. Height above grade: <u>26</u> feet inches                                                                                                                                                                        |                                                                         |                           |
| 7. Elevation (side of building or lot where the sign will be erected):                                                                                                                                              |                                                                         |                           |
| 8. Name of Sign                                                                                                                                                                                                     | Contractor/Erector: All Right Sign                                      |                           |
| To be legal, such sign shall comply with all provisions of Title 17 of the Chicago Municipal Code ("Zoning<br>Ordinance") and all other provisions of the Municipal Code governing the permitting, construction and |                                                                         |                           |