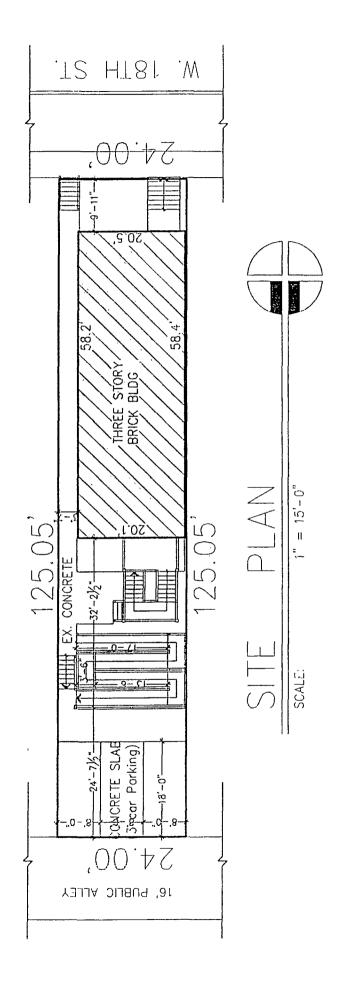

The public alley next north of and parallel to West 18<sup>th</sup> Street; a line 240.50 feet east of and parallel to South Wolcott Avenue; West 18<sup>th</sup> Street; and a line 216.50 feet west of and parallel to South Wolcott Avenue

## 1836 West 18<sup>th</sup> Street

B3-2 Community Shopping District and Multi-Unit District to a B2-3 Neighborhood Mixed-Use District.

To comply with the bulk and density to add a new dwelling unit to an existing six dwelling unit residential building with a fourth floor addition to the existing 3 story building. The Applicant will add three parking spaces. There are zero parking spaces currently provided. The height of the building will be 37' 8". No commercial space will be provided.

|                     | PROPOSED            |
|---------------------|---------------------|
| Lot Area            | 3,001.2 SF          |
| Density - MLA       | 429                 |
| Off Street Parking  | 3*                  |
| Rear Setback        | 56 feet (existing)  |
| Side (West) Setback | 0.3 feet (existing) |
| Side (East) Setback | 3.2 feet (existing) |
| Front Setback       | 9.9 feet (existing) |
| FAR                 | 1.60                |
| Building Height     | 37 feet 8 inches    |