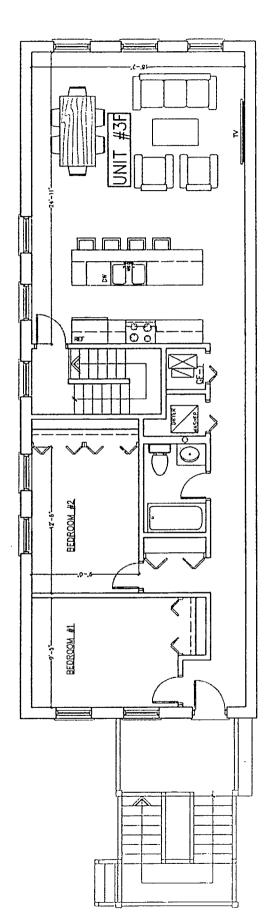

## 1836 West 18<sup>th</sup> Street

B3-2 Community Shopping District and Multi-Unit District to a B2-3 Neighborhood Mixed-Use District.

To comply with the bulk and density to add a new dwelling unit to an existing six dwelling unit residential building with a fourth floor addition to the existing 3 story building. The Applicant will add three parking spaces. There are zero parking spaces currently provided. The height of the building will be 37' 8". No commercial space will be provided.

<sup>\*</sup>There are 0 off street parking spaces currently provided.

Tinal for Publication

PROPOSED THIRD FLOOR PLAN #1