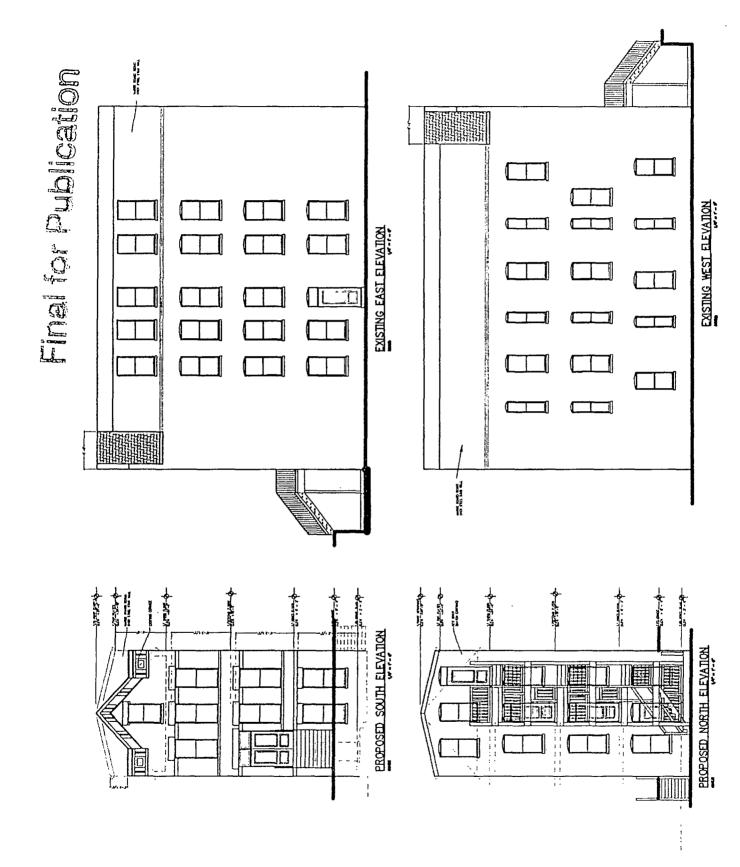

## 1836 West 18<sup>th</sup> Street

B3-2 Community Shopping District and Multi-Unit District to a B2-3 Neighborhood Mixed-Use District.

To comply with the bulk and density to add a new dwelling unit to an existing six dwelling unit residential building with a fourth floor addition to the existing 3 story building. The Applicant will add three parking spaces. There are zero parking spaces currently provided. The height of the building will be 37' 8". No commercial space will be provided.