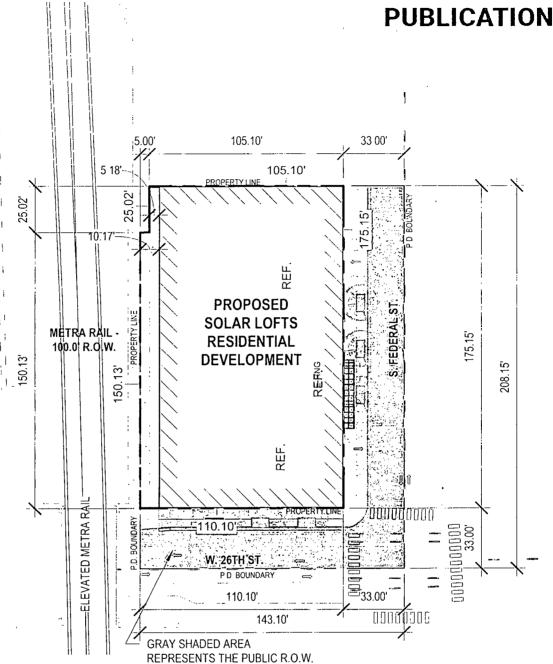

### RESIDENTIAL PLANNED DEVELOPMENT BULK REGULATIONS AND DATA TABLE

Site Area

Gross Site Area 29,661 sq. ft

Public Right-of-Way: 10,503 sq. ft.

Net Site Area: 19,158 sq. ft.

Residential Dwelling Units: 47

Floor Area Ratio: 3.70

Minimum Off-Street Parking Spaces: 25

<u>Minimum Bicycle Spaces:</u> 19

Maximum Building Height: 78'-8"

Minimum Setbacks: North: 0'-0"

South: 0'-0" East: 0'-0" West: 5.18"

APPLICANT: SL Solar Lofts LLC

ADDRESS: 2542-2558 South Federal Street and 100-108 West 26th Street