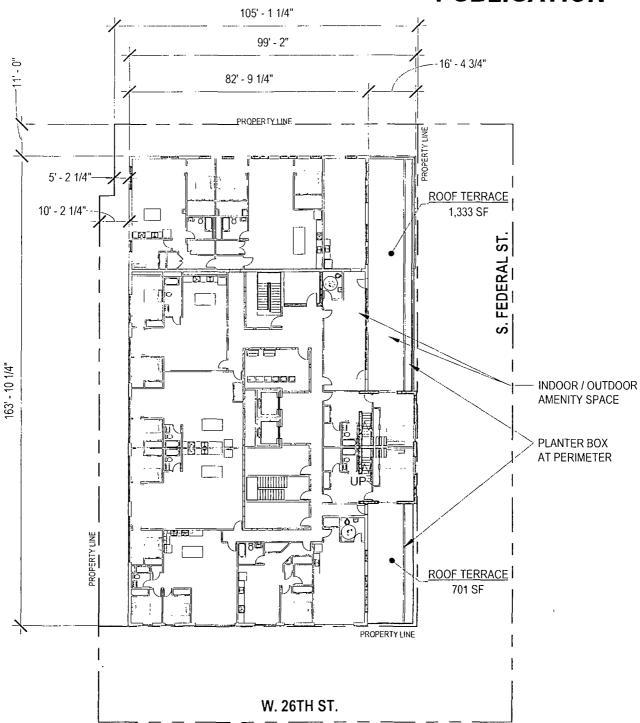

Exhibit 4 Planned Development Site Plan

Exhibit 5 Ground Floor and Landscape Plans

Exhibit 6 5th Floor and Roof Terrace Plans

Exhibit 7 Roof Plan

Exhibit 8 East Elevation

Exhibit 9 South Elevation

Exhibit 10 North Elevation

### RESIDENTIAL PLANNED DEVELOPMENT BULK REGULATIONS AND DATA TABLE

Site Area

Gross Site Area 29,661 sq. ft

Public Right-of-Way: 10,503 sq. ft.

Net Site Area: 19,158 sq. ft.

Residential Dwelling Units: 47

Floor Area Ratio: 3.70

Minimum Off-Street Parking Spaces: 25

<u>Minimum Bicycle Spaces:</u> 19

Maximum Building Height: 78'-8"

Minimum Setbacks: North: 0'-0"

South: 0'-0" East: 0'-0" West: 5.18"

APPLICANT: SL Solar Lofts LLC

ADDRESS: 2542-2558 South Federal Street and 100-108 West 26th Street