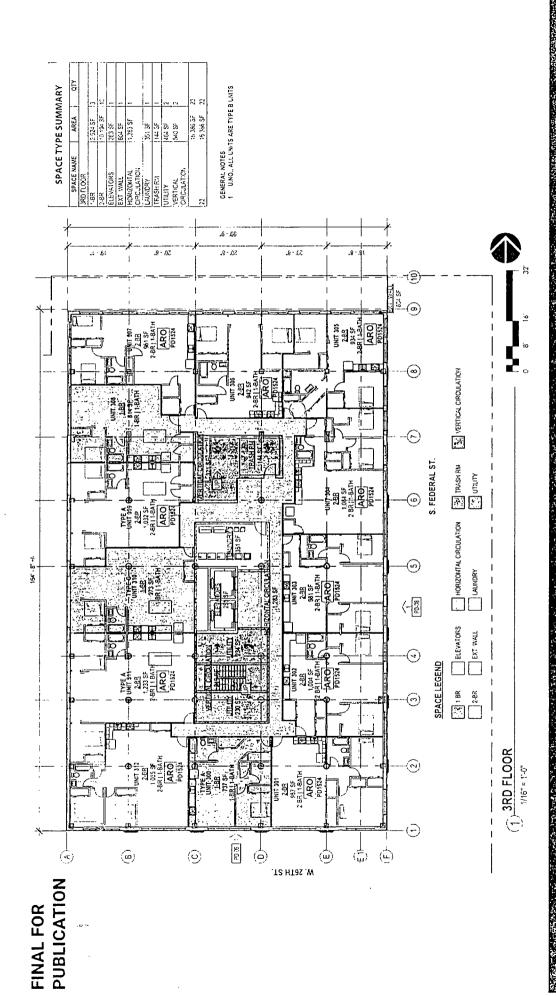

4. This Planned Development consists of 18 Statements; a Bulk Regulations and Data Table and the following Exhibits:

Exhibit 1 Existing Zoning Map

Exhibit 2 Land Use Map

Exhibit 3 Planned Development Boundary and Property Line Map

Exhibit 4 Planned Development Site Plan

Exhibit 5 Ground Floor and Landscape Plans

Exhibit 6 5th Floor and Roof Terrace Plans

Exhibit 7 Roof Plan

Exhibit 8 East Elevation

Exhibit 9 South Elevation

Exhibit 10 North Elevation