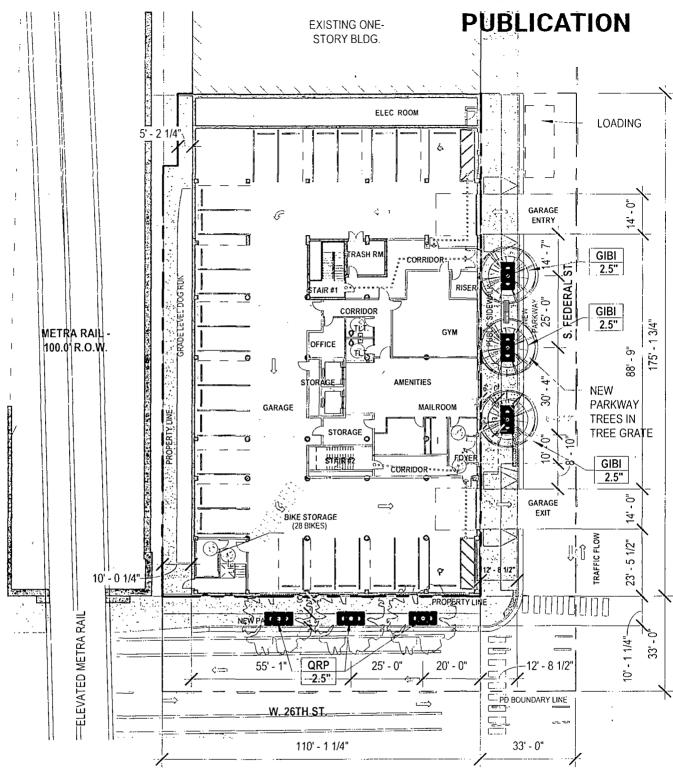

4. This Planned Development consists of 18 Statements; a Bulk Regulations and Data Table and the following Exhibits:

Exhibit 1 Existing Zoning Map

Exhibit 2 Land Use Map

Exhibit 3 Planned Development Boundary and Property Line Map

Exhibit 4 Planned Development Site Plan

Exhibit 5 Ground Floor and Landscape Plans

Exhibit 6 5th Floor and Roof Terrace Plans

Exhibit 7 Roof Plan

Exhibit 8 East Elevation

Exhibit 9 South Elevation

Exhibit 10 North Elevation

### RESIDENTIAL PLANNED DEVELOPMENT BULK REGULATIONS AND DATA TABLE

Site Area

Gross Site Area 29,661 sq. ft

Public Right-of-Way: 10,503 sq. ft.

Net Site Area: 19,158 sq. ft.

Residential Dwelling Units: 47

Floor Area Ratio: 3.70

Minimum Off-Street Parking Spaces: 25

<u>Minimum Bicycle Spaces:</u> 19

Maximum Building Height: 78'-8"

Minimum Setbacks: North: 0'-0"

South: 0'-0" East: 0'-0" West: 5.18"

APPLICANT: SL Solar Lofts LLC

ADDRESS: 2542-2558 South Federal Street and 100-108 West 26th Street