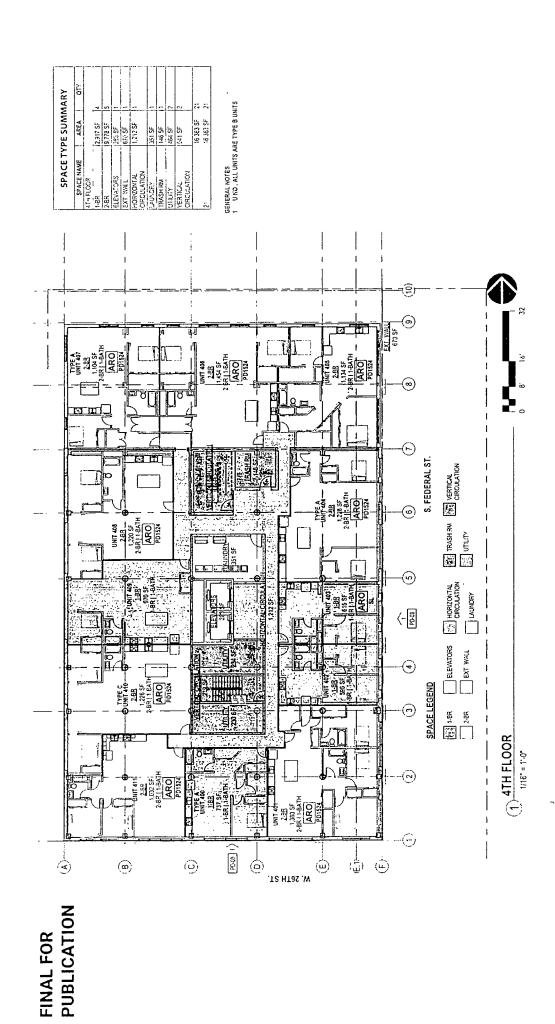

4. This Planned Development consists of 18 Statements; a Bulk Regulations and Data Table and the following Exhibits:

Exhibit 1 Existing Zoning Map

Exhibit 2 Land Use Map

Exhibit 3 Planned Development Boundary and Property Line Map

Exhibit 4 Planned Development Site Plan

Exhibit 5 Ground Floor and Landscape Plans

Exhibit 6 5th Floor and Roof Terrace Plans

Exhibit 7 Roof Plan

Exhibit 8 East Elevation

Exhibit 9 South Elevation

Exhibit 10 North Elevation