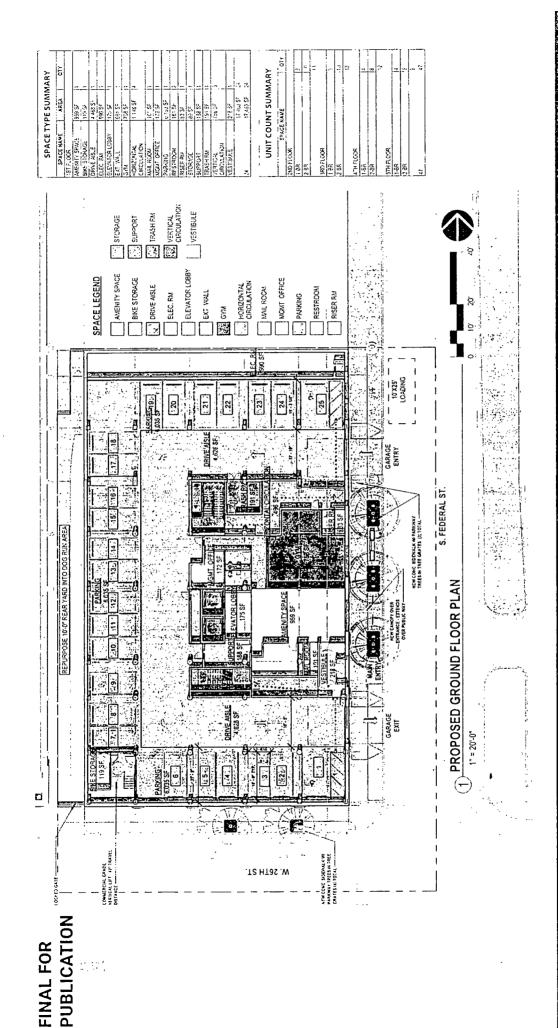

4. This Planned Development consists of 18 Statements; a Bulk Regulations and Data Table and the following Exhibits:

Exhibit 1 Existing Zoning Map

Exhibit 2 Land Use Map

Exhibit 3 Planned Development Boundary and Property Line Map

Exhibit 4 Planned Development Site Plan

Exhibit 5 Ground Floor and Landscape Plans

Exhibit 6 5th Floor and Roof Terrace Plans

Exhibit 7 Roof Plan

Exhibit 8 East Elevation

Exhibit 9 South Elevation

Exhibit 10 North Elevation