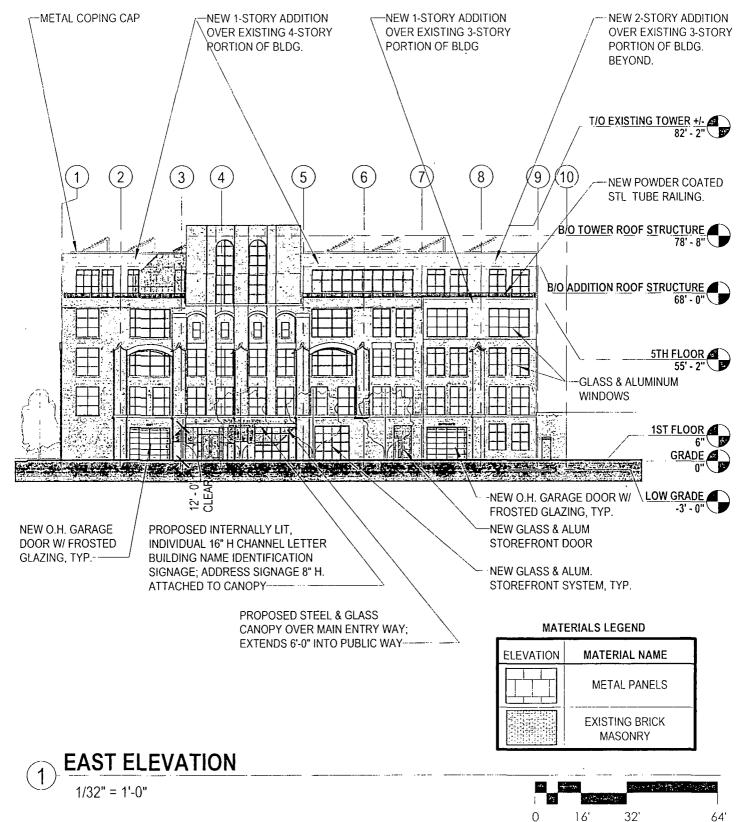

Exhibit 4 Planned Development Site Plan

Exhibit 5 Ground Floor and Landscape Plans

Exhibit 6 5th Floor and Roof Terrace Plans

Exhibit 7 Roof Plan

Exhibit 8 East Elevation

Exhibit 9 South Elevation

Exhibit 10 North Elevation

Minimum Off-Street Parking Spaces: 25

<u>Minimum Bicycle Spaces:</u> 19

Maximum Building Height: 78'-8"

Minimum Setbacks: North: 0'-0"

South: 0'-0" East: 0'-0" West: 5.18"

APPLICANT: SL Solar Lofts LLC

ADDRESS: 2542-2558 South Federal Street and 100-108 West 26th Street