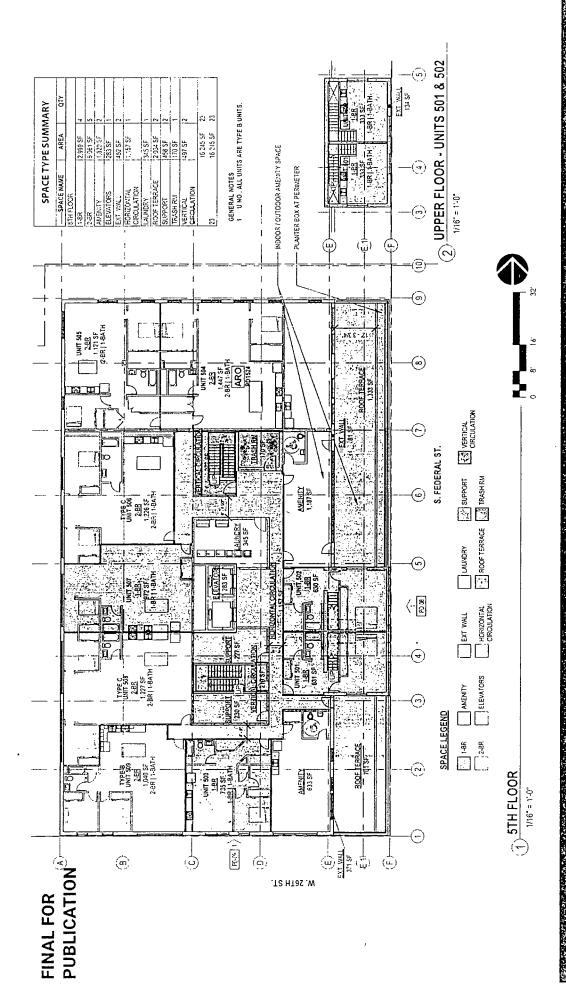

Exhibit 4 Planned Development Site Plan

Exhibit 5 Ground Floor and Landscape Plans

Exhibit 6 5th Floor and Roof Terrace Plans

Exhibit 7 Roof Plan

Exhibit 8 East Elevation

Exhibit 9 South Elevation

Exhibit 10 North Elevation

### RESIDENTIAL PLANNED DEVELOPMENT BULK REGULATIONS AND DATA TABLE

Site Area

Gross Site Area 29,661 sq. ft

Public Right-of-Way: 10,503 sq. ft.

Net Site Area: 19,158 sq. ft.

Residential Dwelling Units: 47

Floor Area Ratio: 3.70

Minimum Off-Street Parking Spaces: 25

<u>Minimum Bicycle Spaces:</u> 19

Maximum Building Height: 78'-8"

Minimum Setbacks: North: 0'-0"

South: 0'-0" East: 0'-0" West: 5.18"

APPLICANT: SL Solar Lofts LLC

ADDRESS: 2542-2558 South Federal Street and 100-108 West 26th Street