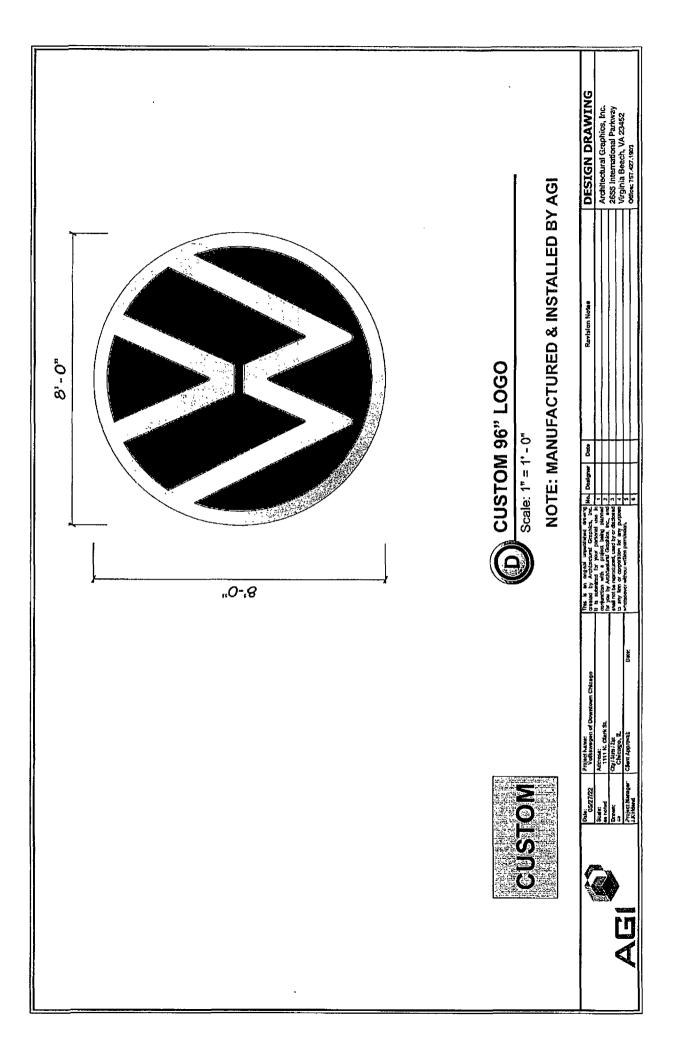

#### **COUNCIL ORDER**

| RE: Approval of sign over 100 square feet in area or over 24 feet above grade                                                                                                                                                                                                                                                                                       |                          |
|---------------------------------------------------------------------------------------------------------------------------------------------------------------------------------------------------------------------------------------------------------------------------------------------------------------------------------------------------------------------|--------------------------|
| ORDERED, that the City Council hereby approves the following sign application submitted                                                                                                                                                                                                                                                                             | ed by:                   |
| Applicant*:                                                                                                                                                                                                                                                                                                                                                         |                          |
| (* The Applicant is the owner of the real property or the business tenant of the real property or the sign contractor, sign erector, sign company or advertising entity in the above space.                                                                                                                                                                         |                          |
| This Order approves the following sign in accordance with Municipal Code of Chicago Se                                                                                                                                                                                                                                                                              | ection 13-20-680:        |
| Address of Sign: 1111 N ClarkC                                                                                                                                                                                                                                                                                                                                      | hicago, IL 606 <u>10</u> |
| Zoning District: C2-5                                                                                                                                                                                                                                                                                                                                               |                          |
| DOB Sign Permit Application #: 100992046                                                                                                                                                                                                                                                                                                                            |                          |
| Sign Details:  1. On-premise OR Off-premise                                                                                                                                                                                                                                                                                                                         |                          |
| 2. Static sign X OR Dynamic-image display sign                                                                                                                                                                                                                                                                                                                      |                          |
| 3. Number of sign faces 1                                                                                                                                                                                                                                                                                                                                           |                          |
| 4. Projecting over the public way Yes (Yes or No) If yes, Public Way Use #: BACP1                                                                                                                                                                                                                                                                                   |                          |
| 5. Dimensions: Length 8 feet 0 inches Height 8 feet 0 inches                                                                                                                                                                                                                                                                                                        |                          |
| Total square feet in area: $\frac{64}{2}$ feet $\frac{0}{2}$ Inches                                                                                                                                                                                                                                                                                                 |                          |
| 6. Height above grade: 49 feet inches                                                                                                                                                                                                                                                                                                                               |                          |
| 7. Elevation (side of building or lot where the sign will be erected): West                                                                                                                                                                                                                                                                                         |                          |
| 8. Name of Sign Contractor/Erector:                                                                                                                                                                                                                                                                                                                                 |                          |
| To be legal, such sign shall comply with all provisions of Title 17 of the Chicago Municipal Ordinance") and all other provisions of the Municipal Code governing the permitting, c maintenance and removal of signs and sign structures. Failure of the applicant and the successors to comply shall be grounds for invalidation or revocation of the sign permit. | onstruction and          |
| Brian Hoptine 2                                                                                                                                                                                                                                                                                                                                                     |                          |
| Alderman Ward                                                                                                                                                                                                                                                                                                                                                       |                          |