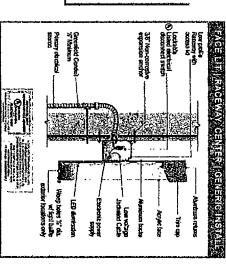

A-S-RW-26-W

SIMULATED MIGHT VIEW

SIDE VIEW

FACES: 3/16" #7328 White acrylic

TRINCAP: 1\* Standard jewetite trim-cap painted light gray, salin finish, 48" logo and larger: 2" trim-cap for logo / 1" trim-cap for letters

RETURNS: 5" deep .063 alum, painted light gray, satin finish, insides painted w/ light enhancement paint.

BACKS .080 alum, backs insides painted w/ light enhancement paint

RACEWAY: 8" x 4-3/4" low profile extruded alum. Raceway to house all electrical components; painted to match sign band

ILLUM: Internally illuminated with Stoan LED White Prism 5600K as required by manufacturer. Power supplies housed in raceway

WALL MAT: TO BE VERIFIED

INSTALL

3/6\* expansion anchors with min 2\* embedment into wall.

Max 48\* c/c along raceway.

NOTE: Additional braicing as required due to size and height on building

QUANTITY: (1) One Letterset Required

IRM-CAPRETURY:
Matthews Park Series SV - #MP91279 R163407 SV
Sacin V1.0 Grey Met with sain firish White Acrysic COLOR PALETTE