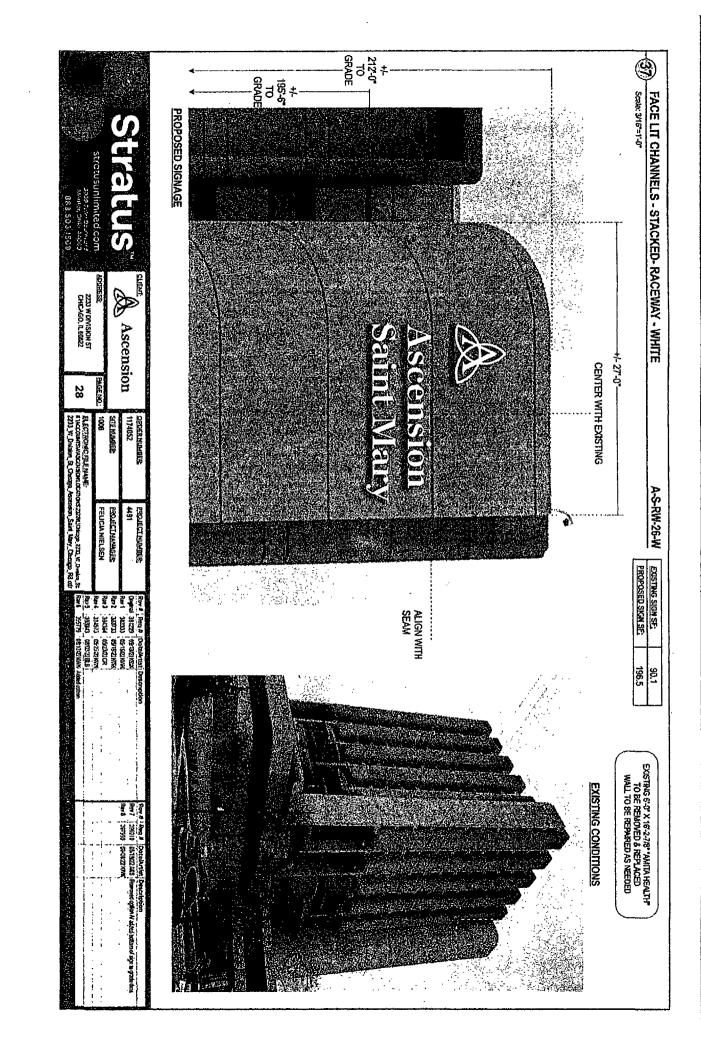

stratusunlimited.com 2235 W DIVISION ST CHICAGO, IL 60622 Ascension OPDER NURSER: 1174052 1000 PELICIA NIELSEN PROJECT NUMBER: THE PROPERTY OF THE PARTY OF TH Roy # - Res # | Dob-K-15tt | Do

Square Feet: 196.5

A-S-RW-26-W

SIMULATED MIGHT VIEW

SIDE VIEW

FACES: 3/16" #7328 White acrylic

TRINCAP: 1\* Standard jewetite trim-cap painted light gray, salin finish, 48" logo and larger: 2" trim-cap for logo / 1" trim-cap for letters

RETURNS: 5" deep .063 alum, painted light gray, satin finish, insides painted w/ light enhancement paint.

BACKS .080 alum, backs insides painted w/ light enhancement paint

RACEWAY: 8" x 4-3/4" low profile extruded alum. Raceway to house all electrical components; painted to match sign band

ILLUM: Internally illuminated with Stoan LED White Prism 5600K as required by manufacturer. Power supplies housed in raceway

WALL MAT: TO BE VERIFIED

INSTALL

3/6\* expansion anchors with min 2\* embedment into wall.

Max 48\* c/c along raceway.

NOTE: Additional braicing as required due to size and height on building

QUANTITY: (1) One Letterset Required

IRM-CAPRETURY:
Matthews Park Series SV - #MP91279 R163407 SV
Sacin V1.0 Grey Met with sain firish White Acrysic COLOR PALETTE