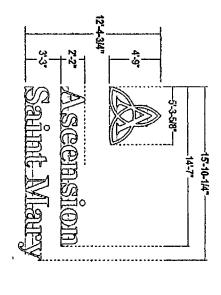

#### COUNCIL ORDER

| RE: Approval of sign over 100 square feet in area or over 24 feet above grade                                                                                                                                                                                                                                                                                                                                |
|--------------------------------------------------------------------------------------------------------------------------------------------------------------------------------------------------------------------------------------------------------------------------------------------------------------------------------------------------------------------------------------------------------------|
| ORDERED, that the City Council hereby approves the following sign application submitted by:                                                                                                                                                                                                                                                                                                                  |
| Applicant*: Ascension                                                                                                                                                                                                                                                                                                                                                                                        |
| (* The Applicant is the owner of the real property or the business tenant of the real property. Do not list the sign contractor, sign erector, sign company or advertising entity in the above space.)                                                                                                                                                                                                       |
| This Order approves the following sign in accordance with Municipal Code of Chicago Section 13-20-680:                                                                                                                                                                                                                                                                                                       |
| Address of Sign: 2233 W Division St Chicago, IL 606 22                                                                                                                                                                                                                                                                                                                                                       |
| Zoning District: PD82                                                                                                                                                                                                                                                                                                                                                                                        |
| DOB Sign Permit Application #: 100973801                                                                                                                                                                                                                                                                                                                                                                     |
| Sign Details:  1. On-premise X OR Off-premise                                                                                                                                                                                                                                                                                                                                                                |
| 2. Static sign X OR Dynamic-image display sign                                                                                                                                                                                                                                                                                                                                                               |
| 3. Number of sign faces                                                                                                                                                                                                                                                                                                                                                                                      |
| 4. Projecting over the public way No (Yes or No) If yes, Public Way Use #:                                                                                                                                                                                                                                                                                                                                   |
| 5. Dimensions: Length 15 feet 10 inches Height 12 feet 5 inches                                                                                                                                                                                                                                                                                                                                              |
| Total square feet in area: 196 feet 6 inches                                                                                                                                                                                                                                                                                                                                                                 |
| 6. Height above grade: 195 feet 6 inches                                                                                                                                                                                                                                                                                                                                                                     |
| 7. Elevation (side of building or lot where the sign will be erected): West                                                                                                                                                                                                                                                                                                                                  |
| 8. Name of Sign Contractor/Erector: Modern Signs Inc.                                                                                                                                                                                                                                                                                                                                                        |
| To be legal, such sign shall comply with all provisions of Title 17 of the Chicago Municipal Code ("Zoning Ordinance") and all other provisions of the Municipal Code governing the permitting, construction and maintenance and removal of signs and sign structures. Fallure of the applicant and the applicant's successors to comply shall be grounds for invalidation or revocation of the sign permit. |
| Brian Hoptine 2                                                                                                                                                                                                                                                                                                                                                                                              |
| Alderman                                                                                                                                                                                                                                                                                                                                                                                                     |

stratusunlimited.com 2235 W DIVISION ST CHICAGO, IL 60622 Ascension OPDER NURSER: 1174052 1000 PELICIA NIELSEN PROJECT NUMBER: THE PROPERTY OF THE PARTY OF TH Roy # - Res # | Dob-K-15tt | Do

Square Feet: 196.5