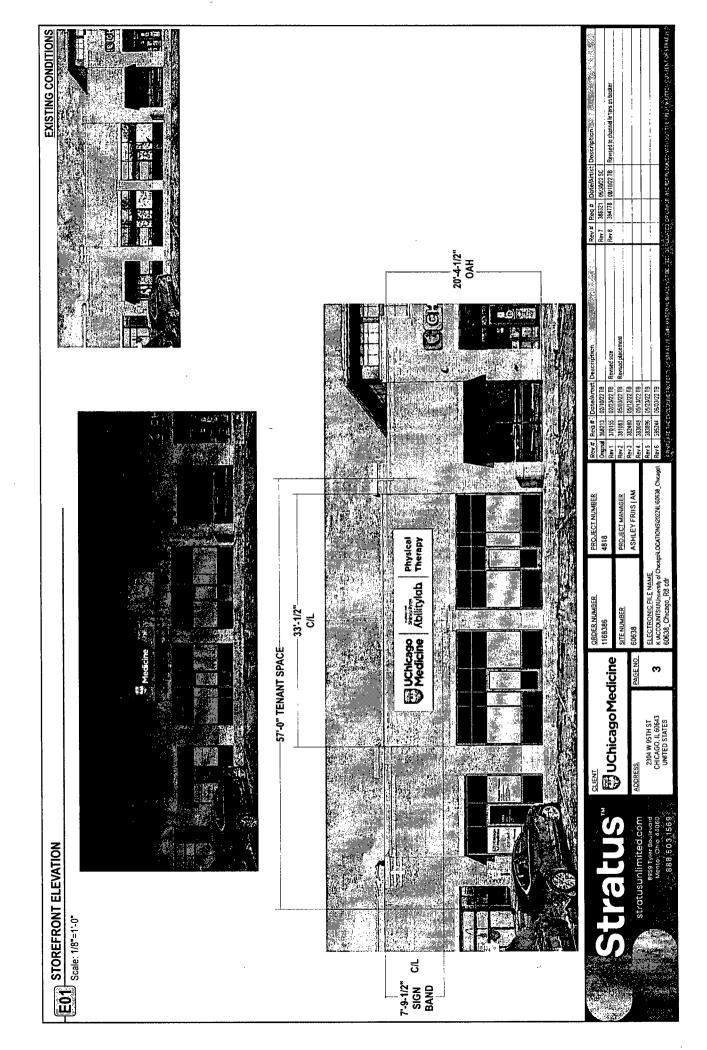

#### **COUNCIL ORDER**

| RE: Approval of sign over 100 square feet in area or over 24 feet above grade                                                                                                                                                                                                                                                                                                                                |                               |
|--------------------------------------------------------------------------------------------------------------------------------------------------------------------------------------------------------------------------------------------------------------------------------------------------------------------------------------------------------------------------------------------------------------|-------------------------------|
| ORDERED, that the City Council hereby approves the following sign application submitted by:                                                                                                                                                                                                                                                                                                                  |                               |
| Applicant*:  (* The Applicant is the owner of the real property or the business tenant of the real property. Do not list the sign contractor, sign erector, sign company or advertising entity in the above space.)                                                                                                                                                                                          |                               |
| This Order approves the following sign in accordance with Municipal Code of Chicago Section 13-20-680:                                                                                                                                                                                                                                                                                                       |                               |
| Address of Sign: 2304 W 95th                                                                                                                                                                                                                                                                                                                                                                                 | Chicago, IL 606 <sup>43</sup> |
| Zoning District: B1-2                                                                                                                                                                                                                                                                                                                                                                                        |                               |
| DOB Sign Permit Application #:                                                                                                                                                                                                                                                                                                                                                                               |                               |
| Sign Details: X  1. On-premise OR Off-premise                                                                                                                                                                                                                                                                                                                                                                |                               |
| 2. Static sign X OR Dynamic-image display sign _                                                                                                                                                                                                                                                                                                                                                             | <u> </u>                      |
| 3. Number of sign faces                                                                                                                                                                                                                                                                                                                                                                                      |                               |
| 4. Projecting over the public way No (Yes or No) If yes, Public Way Use #:                                                                                                                                                                                                                                                                                                                                   |                               |
| 5. Dimensions: Length $\frac{23}{2}$ feet $\frac{0}{2}$ inches Heigh                                                                                                                                                                                                                                                                                                                                         | t feet inches                 |
| Total square feet in area: $\frac{115}{2}$ feet $\frac{0}{2}$ inches                                                                                                                                                                                                                                                                                                                                         |                               |
| 6. Height above grade: 19 feet inches                                                                                                                                                                                                                                                                                                                                                                        |                               |
| 7. Elevation (side of building or lot where the sign will be erected):                                                                                                                                                                                                                                                                                                                                       |                               |
| 8. Name of Sign Contractor/Erector: Sanford & Sign                                                                                                                                                                                                                                                                                                                                                           | <del></del>                   |
| To be legal, such sign shall comply with all provisions of Title 17 of the Chicago Municipal Code ("Zoning Ordinance") and all other provisions of the Municipal Code governing the permitting, construction and maintenance and removal of signs and sign structures. Failure of the applicant and the applicant's successors to comply shall be grounds for invalidation or revocation of the sign permit. |                               |
| Mouth J. Oth                                                                                                                                                                                                                                                                                                                                                                                                 | 19                            |
| Alderman                                                                                                                                                                                                                                                                                                                                                                                                     | Ward                          |