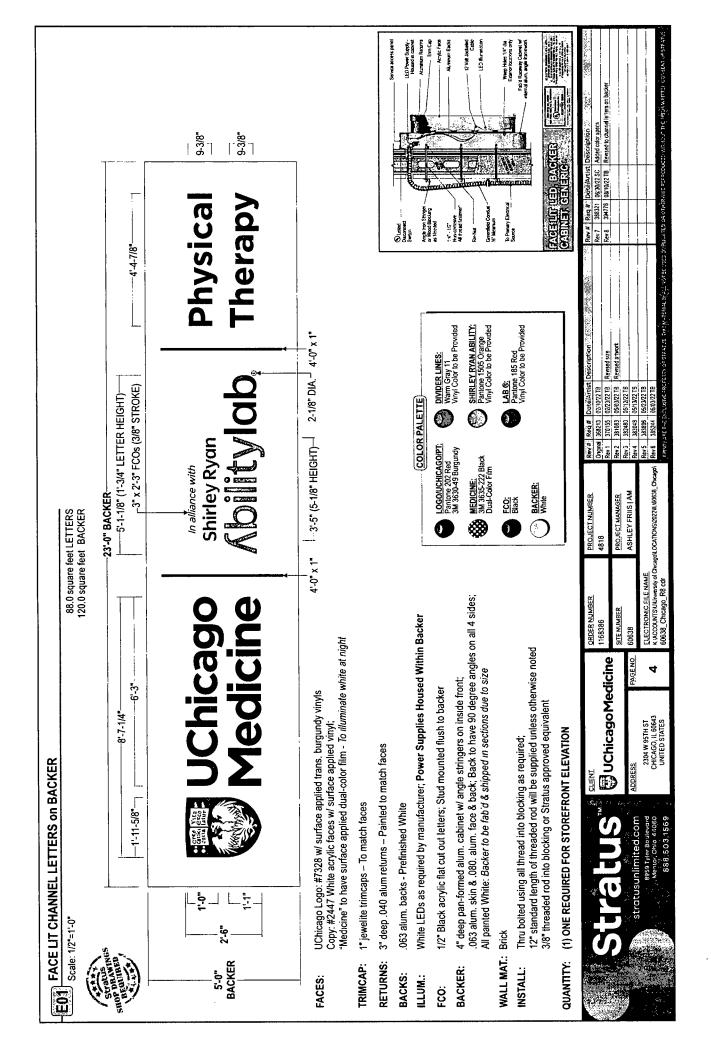

#### **COUNCIL ORDER**

| RE: Approval of sign over 100 square feet in area or over 24 feet above grade                                                                                                                                                                                                                                                                                                                                |                               |
|--------------------------------------------------------------------------------------------------------------------------------------------------------------------------------------------------------------------------------------------------------------------------------------------------------------------------------------------------------------------------------------------------------------|-------------------------------|
| ORDERED, that the City Council hereby approves the following sign application submitted by:                                                                                                                                                                                                                                                                                                                  |                               |
| Applicant*:  (* The Applicant is the owner of the real property or the business tenant of the real property. Do not list the sign contractor, sign erector, sign company or advertising entity in the above space.)                                                                                                                                                                                          |                               |
| This Order approves the following sign in accordance with Municipal Code of Chicago Section 13-20-680:                                                                                                                                                                                                                                                                                                       |                               |
| Address of Sign: 2304 W 95th                                                                                                                                                                                                                                                                                                                                                                                 | Chicago, IL 606 <sup>43</sup> |
| Zoning District: B1-2                                                                                                                                                                                                                                                                                                                                                                                        |                               |
| DOB Sign Permit Application #:                                                                                                                                                                                                                                                                                                                                                                               |                               |
| Sign Details: X  1. On-premise OR Off-premise                                                                                                                                                                                                                                                                                                                                                                |                               |
| 2. Static sign X OR Dynamic-image display sign _                                                                                                                                                                                                                                                                                                                                                             | <u> </u>                      |
| 3. Number of sign faces                                                                                                                                                                                                                                                                                                                                                                                      |                               |
| 4. Projecting over the public way No (Yes or No) If yes, Public Way Use #:                                                                                                                                                                                                                                                                                                                                   |                               |
| 5. Dimensions: Length $\frac{23}{2}$ feet $\frac{0}{2}$ inches Heigh                                                                                                                                                                                                                                                                                                                                         | t feet inches                 |
| Total square feet in area: $\frac{115}{2}$ feet $\frac{0}{2}$ inches                                                                                                                                                                                                                                                                                                                                         |                               |
| 6. Height above grade: 19 feet inches                                                                                                                                                                                                                                                                                                                                                                        |                               |
| 7. Elevation (side of building or lot where the sign will be erected):                                                                                                                                                                                                                                                                                                                                       |                               |
| 8. Name of Sign Contractor/Erector: Sanford & Sign                                                                                                                                                                                                                                                                                                                                                           | <del></del>                   |
| To be legal, such sign shall comply with all provisions of Title 17 of the Chicago Municipal Code ("Zoning Ordinance") and all other provisions of the Municipal Code governing the permitting, construction and maintenance and removal of signs and sign structures. Failure of the applicant and the applicant's successors to comply shall be grounds for invalidation or revocation of the sign permit. |                               |
| Mouth J. Oth                                                                                                                                                                                                                                                                                                                                                                                                 | 19                            |
| Alderman                                                                                                                                                                                                                                                                                                                                                                                                     | Ward                          |