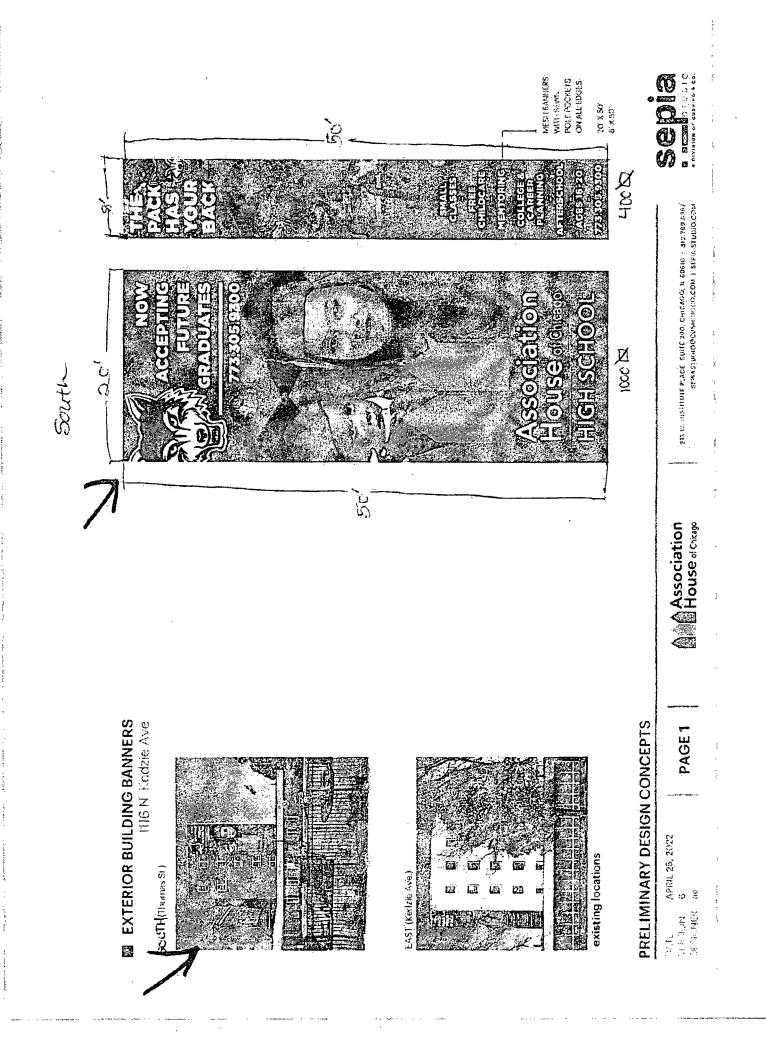

Order

Issuance of permits for sign(s)/signboard(s) at 1116 N Kedzie Ave - south elevation Committee on Zoning, Landmarks and Building Standards

#### RE: Approval of sign over 100 square feet in area or over 24 feet above grade

ORDERED, that the City Council hereby approves the following sign application submitted by:

Association House of Chicago High School

| Ad        | ddress of Sign:                                                                                                                                                                                                                                                    | Chicago, IL 606 <u>51</u>                  |  |
|-----------|--------------------------------------------------------------------------------------------------------------------------------------------------------------------------------------------------------------------------------------------------------------------|--------------------------------------------|--|
| Zo        | ning District:                                                                                                                                                                                                                                                     |                                            |  |
| DC        | DB Sign Permit Application #:                                                                                                                                                                                                                                      |                                            |  |
| Sig<br>1. | gn Details: X<br>On-premise OR Off-premise                                                                                                                                                                                                                         |                                            |  |
| 2.        | Static sign OR Dynamic-image display sign                                                                                                                                                                                                                          |                                            |  |
| 3.        | Number of sign faces                                                                                                                                                                                                                                               |                                            |  |
|           | Projecting over the public way (Yes or No) If yes, Public Way Use #:                                                                                                                                                                                               |                                            |  |
| 5.        | Dimensions: Length $\frac{20}{2}$ feet $\frac{0}{2}$ inches Height $\frac{50}{2}$ feet $\frac{0}{2}$ inch                                                                                                                                                          | ies                                        |  |
|           | Total square feet in area: feet inches                                                                                                                                                                                                                             |                                            |  |
| <u>6,</u> | Height above grade: feet inches                                                                                                                                                                                                                                    |                                            |  |
| 7.        | South<br>Elevation (side of building or lot where the sign will be erected):                                                                                                                                                                                       | · · · · · · · · · · · · · · · · · · ·      |  |
| 8.        | Cushing & Company                                                                                                                                                                                                                                                  |                                            |  |
| To<br>Or  | be legal, such sign shall comply with all provisions of Title 17 of the Chicago Munic<br>rdinance") and all other provisions of the Municipal Code governing the permitting<br>aintenance and removal of signs and sign structures. Failure of the applicant and t | cipal Code ("Zoning<br>,, construction and |  |