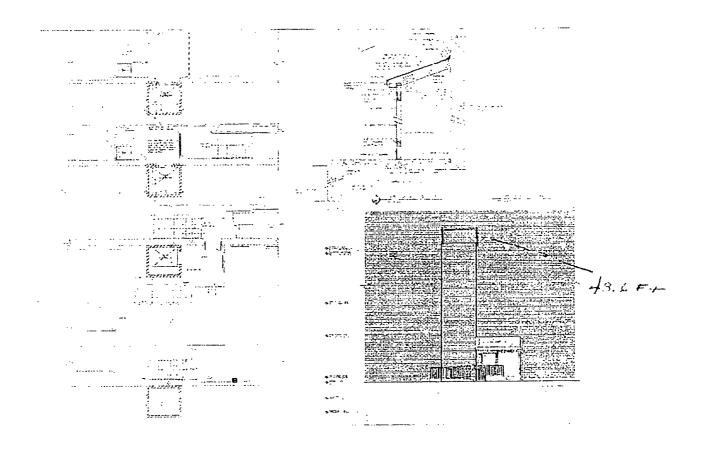

f) Building height: 48.6'.

WHIL FUR FURA

Ň

.

. .

·

.

Elevator Roof = 48 Ft 6m.