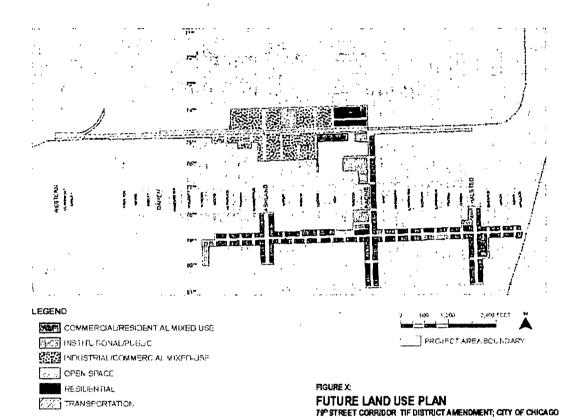

#### **Future Land Use Plan**

The Future Land Use Plan shown on Figure G, included in Exhibit 1, illustrates proposed land uses for the Redevelopment Project Area. Ultimately, the Redevelopment Plan should help foster a positive relationship between the Project Area and adjacent residential areas, allowing the Project Area to become an asset to the community.

The following land uses are proposed for the Project Area:

#### 1. Commercial/Residential Mixed-Use

The commercial/residential mixed-use category envisions the majority of 79<sup>th</sup> Street and Racine Avenue will include neighborhood and convenience commercial and retail uses, either free-standing or with residential on the upper floors. The future development of mixed-use residential/retail projects within the 79<sup>th</sup> Street corridor can enliven the urban commercial corridor.

#### 2. Industrial/Commercial Mixed-Uses

Industrial and commercial uses within this category include larger retail such as the newly developed Walmart, larger retail and showrooms, light manufacturing, automobile repair and services, and storage facilities. New commercial businesses occupying vacant buildings and lots in the Project Area can bring additional employment opportunities to local residents.

#### 3. Institutional/Public Uses

Uses anticipated in these areas include educational institutions such as St. Sabina Catholic School, St. Leo High School, and Scott Joplin School, and day care and pre-school facilities. Public and non-profit centers offering neighborhood resources to serve the local residents include community centers, health care, religious institutions, and social service centers, park district facilities, and the local public library and police station facilities.

#### 4. Residential Uses

Residential uses will continue to be a variety of housing types, single family homes, 2- and 3-flats, and larger multifamily, including senior housing.

#### 5. Open Space

Open space amenities in the Project Area, including public parks, open space part of public facilities, and private open space, provide green space for active and passive recreational activities.

FIGURE G – FUTURE LAND USE PLAN