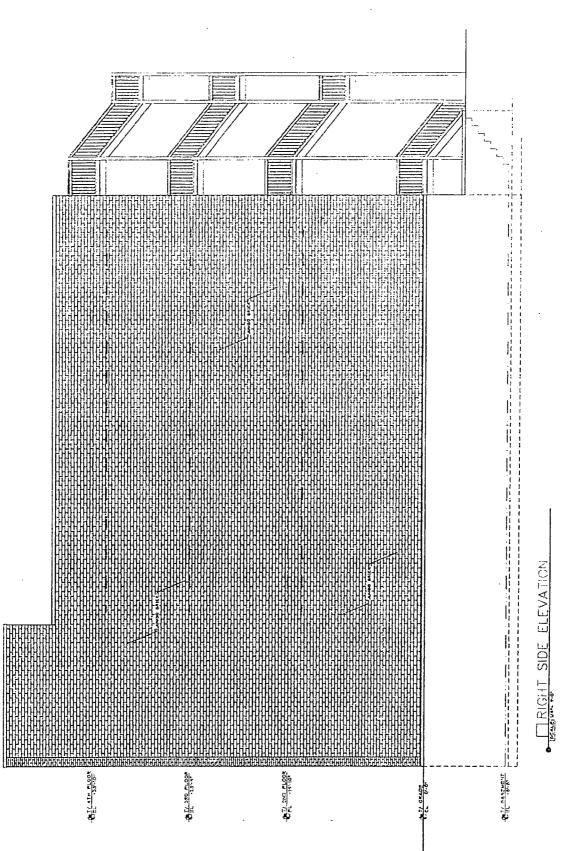

#### TYPE 1 ZONING MAP AMENDMENT: NARRATIVE AND PLANS

#### 1905 WEST FULLERTON AVENUE, CHICAGO, IL 60614 B2-2 TO B2-2: SUBSTITUTE USAGE

This is a mandatory Type 1 Zoning Map Amendment to continue the B2-2 Neighborhood Mixed Use and alter the drawings for a redesigned use to establish office/retail and two residential dwellingunits above for a proposed four-story building. A set of plans provided.