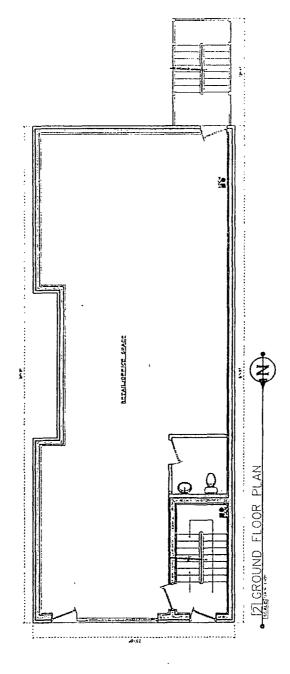

#### TYPE 1 ZONING MAP AMENDMENT: NARRATIVE AND PLANS

#### 1905 WEST FULLERTON AVENUE, CHICAGO, IL 60614 B2-2 TO B2-2: SUBSTITUTE USAGE

This is a mandatory Type 1 Zoning Map Amendment to continue the B2-2 Neighborhood Mixed Use and alter the drawings for a redesigned use to establish office/retail and two residential dwellingunits above for a proposed four-story building. A set of plans provided.

| FAR               | 1.9 Lot area 2,414.875sf       |
|-------------------|--------------------------------|
| BUILDING AREA     | 4,595 SF                       |
| DENSITY (MLA) per | 1,207.43/Dwelling Unit (2 Dus) |
| BUILDING HEIGHT   | 38'10"                         |
| FRONT SETBACK     | 0'                             |
| REAR SETBACK      | 30'0"                          |
| EAST SETBACK      | 0'                             |
| WEST SETBACK      | 0'                             |
| PARKING           | Two Paved Parking spaces       |