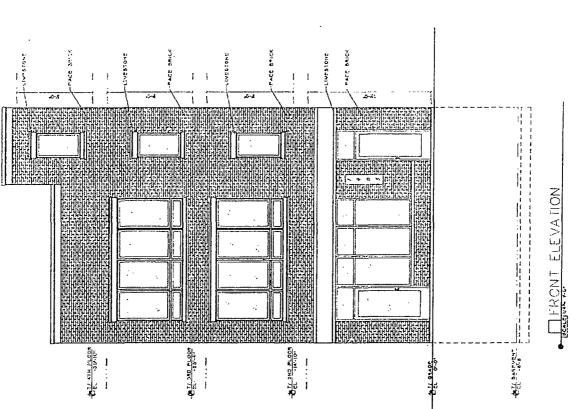

#### TYPE 1 ZONING MAP AMENDMENT: NARRATIVE AND PLANS

#### 1905 WEST FULLERTON AVENUE, CHICAGO, IL 60614 B2-2 TO B2-2: SUBSTITUTE USAGE

This is a mandatory Type 1 Zoning Map Amendment to continue the B2-2 Neighborhood Mixed Use and alter the drawings for a redesigned use to establish office/retail and two residential dwellingunits above for a proposed four-story building. A set of plans provided.

| FAR               | 1.9 Lot area 2,414.875sf       |
|-------------------|--------------------------------|
| BUILDING AREA     | 4,595 SF                       |
| DENSITY (MLA) per | 1,207.43/Dwelling Unit (2 Dus) |
| BUILDING HEIGHT   | 38'10"                         |
| FRONT SETBACK     | 0'                             |
| REAR SETBACK      | 30'0"                          |
| EAST SETBACK      | 0'                             |
| WEST SETBACK      | 0'                             |
| PARKING           | Two Paved Parking spaces       |