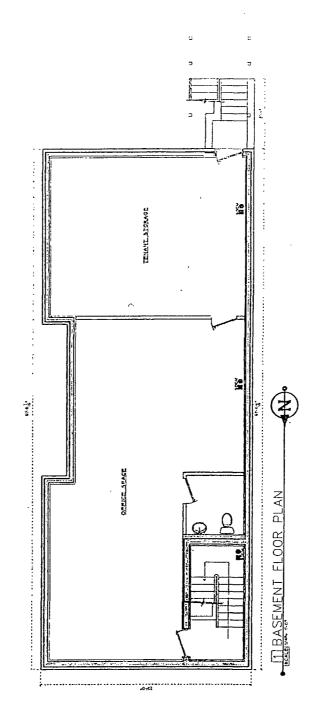

#### TYPE 1 ZONING MAP AMENDMENT: NARRATIVE AND PLANS

#### 1905 WEST FULLERTON AVENUE, CHICAGO, IL 60614 B2-2 TO B2-2: SUBSTITUTE USAGE

This is a mandatory Type 1 Zoning Map Amendment to continue the B2-2 Neighborhood Mixed Use and alter the drawings for a redesigned use to establish office/retail and two residential dwellingunits above for a proposed four-story building. A set of plans provided.

| FAR               | 1.9 Lot area 2,414.875sf       |
|-------------------|--------------------------------|
| BUILDING AREA     | 4,595 SF                       |
| DENSITY (MLA) per | 1,207.43/Dwelling Unit (2 Dus) |
| BUILDING HEIGHT   | 38'10"                         |
| FRONT SETBACK     | 0'                             |
| REAR SETBACK      | 30'0"                          |
| EAST SETBACK      | 0'                             |
| WEST SETBACK      | 0'                             |
| PARKING           | Two Paved Parking spaces       |