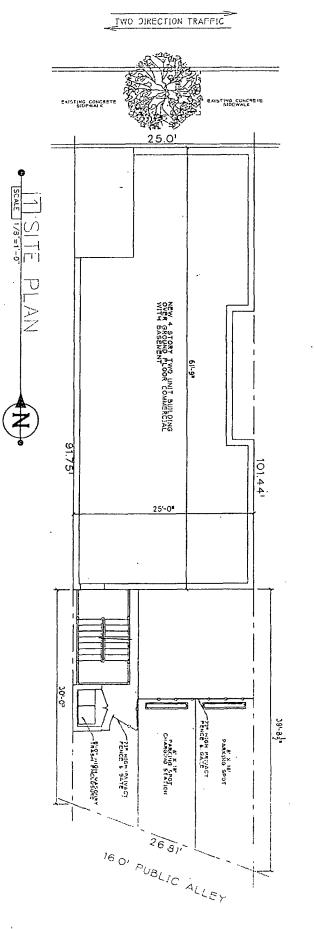

#### TYPE 1 ZONING MAP AMENDMENT: NARRATIVE AND PLANS

#### 1905 WEST FULLERTON AVENUE, CHICAGO, IL 60614 B2-2 TO B2-2: SUBSTITUTE USAGE

This is a mandatory Type 1 Zoning Map Amendment to continue the B2-2 Neighborhood Mixed Use and alter the drawings for a redesigned use to establish office/retail and two residential dwellingunits above for a proposed four-story building. A set of plans provided.

| FAR               | 1.9 Lot area 2,414.875sf       |
|-------------------|--------------------------------|
| BUILDING AREA     | 4,595 SF                       |
| DENSITY (MLA) per | 1,207.43/Dwelling Unit (2 Dus) |
| BUILDING HEIGHT   | 38'10"                         |
| FRONT SETBACK     | 0'                             |
| REAR SETBACK      | 30'0"                          |
| EAST SETBACK      | 0'                             |
| WEST SETBACK      | 0'                             |
| PARKING           | Two Paved Parking spaces       |