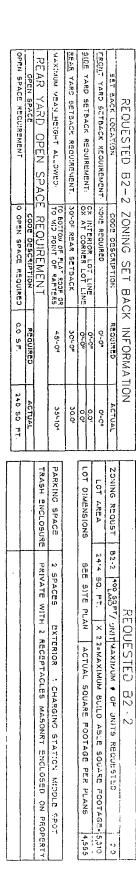

| FAR               | 1.9 Lot area 2,414.875sf       |
|-------------------|--------------------------------|
| BUILDING AREA     | 4,595 SF                       |
| DENSITY (MLA) per | 1,207.43/Dwelling Unit (2 Dus) |
| BUILDING HEIGHT   | 38'10"                         |
| FRONT SETBACK     | 0'                             |
| REAR SETBACK      | 30'0"                          |
| EAST SETBACK      | 0'                             |
| WEST SETBACK      | 0'                             |
| PARKING           | Two Paved Parking spaces       |