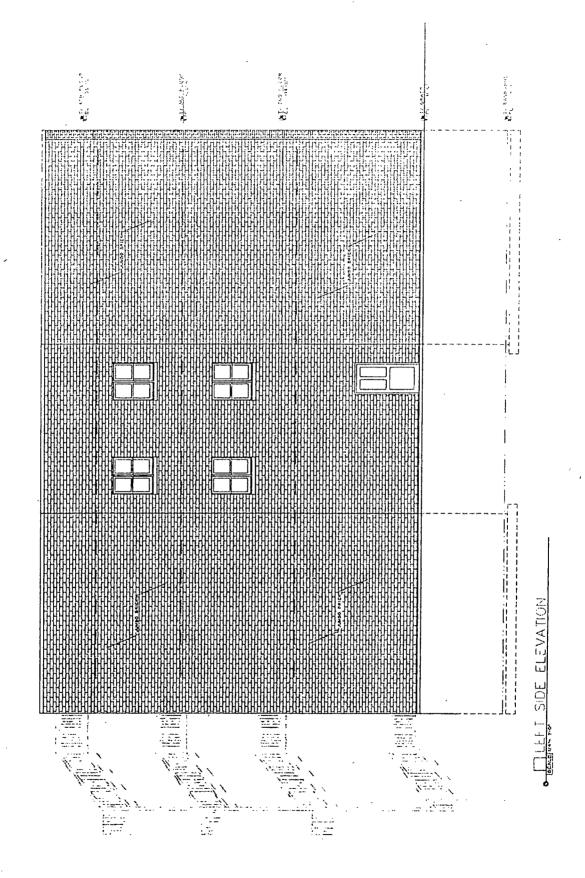

#### TYPE 1 ZONING MAP AMENDMENT: NARRATIVE AND PLANS

#### 1905 WEST FULLERTON AVENUE, CHICAGO, IL 60614 B2-2 TO B2-2: SUBSTITUTE USAGE

This is a mandatory Type 1 Zoning Map Amendment to continue the B2-2 Neighborhood Mixed Use and alter the drawings for a redesigned use to establish office/retail and two residential dwellingunits above for a proposed four-story building. A set of plans provided.