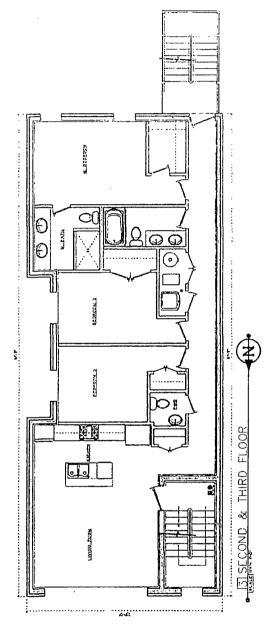

#### TYPE 1 ZONING MAP AMENDMENT: NARRATIVE AND PLANS

#### 1905 WEST FULLERTON AVENUE, CHICAGO, IL 60614 B2-2 TO B2-2: SUBSTITUTE USAGE

This is a mandatory Type 1 Zoning Map Amendment to continue the B2-2 Neighborhood Mixed Use and alter the drawings for a redesigned use to establish office/retail and two residential dwellingunits above for a proposed four-story building. A set of plans provided.

| FAR               | 1.9 Lot area 2,414.875sf       |
|-------------------|--------------------------------|
| BUILDING AREA     | 4,595 SF                       |
| DENSITY (MLA) per | 1,207.43/Dwelling Unit (2 Dus) |
| BUILDING HEIGHT   | 38'10"                         |
| FRONT SETBACK     | 0'                             |
| REAR SETBACK      | 30'0"                          |
| EAST SETBACK      | 0'                             |
| WEST SETBACK      | 0'                             |
| PARKING           | Two Paved Parking spaces       |