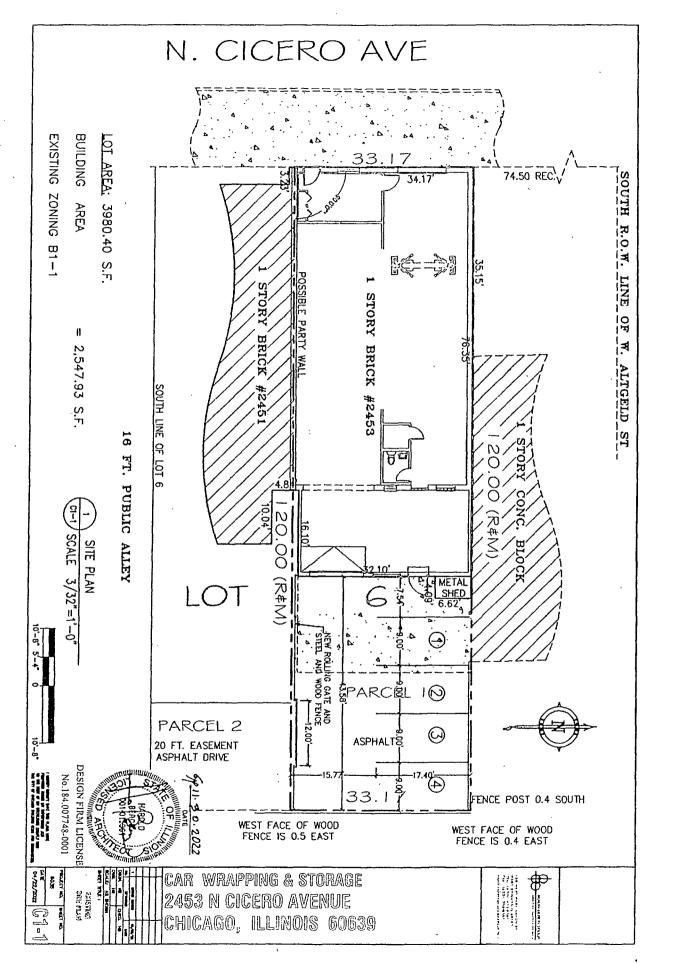

2453 North Cicero Avenue

### PROJECT NARRATIVE FOR TYPE 1 ZONING CHANGE - 2453 N. CICERO AVENUE

The address of the parcel is 2453 N. Cicero Avenue. The current zoning of the parcel is B1-1 and no parking is required for the establishment. The Zoning Change to C2-1 is required to permit an automobile storage and "car wrap" facility in compliance with the Chicago Zoning Code. "Car Wrapping" is the customized application of vinyl graphics directly on a vehicle (i.e. advertising). The building is a one (1) story brick building.

| Lot area: | 3980.4 sq. ft. |
|-----------|----------------|
|-----------|----------------|

a) FAR: .63 EXIST

Building area: 2513.31 sq. ft.

b) Off Street Parking Spaces: No Parking Required

c) Proposed Setbacks Existing

| Front Setback:   | -0-         |
|------------------|-------------|
| Rear Setback:    | 43.58       |
| Sideyard:        | -0- (North) |
| Sideyard:        | -0- (South) |
| Building Height: | 16.25       |