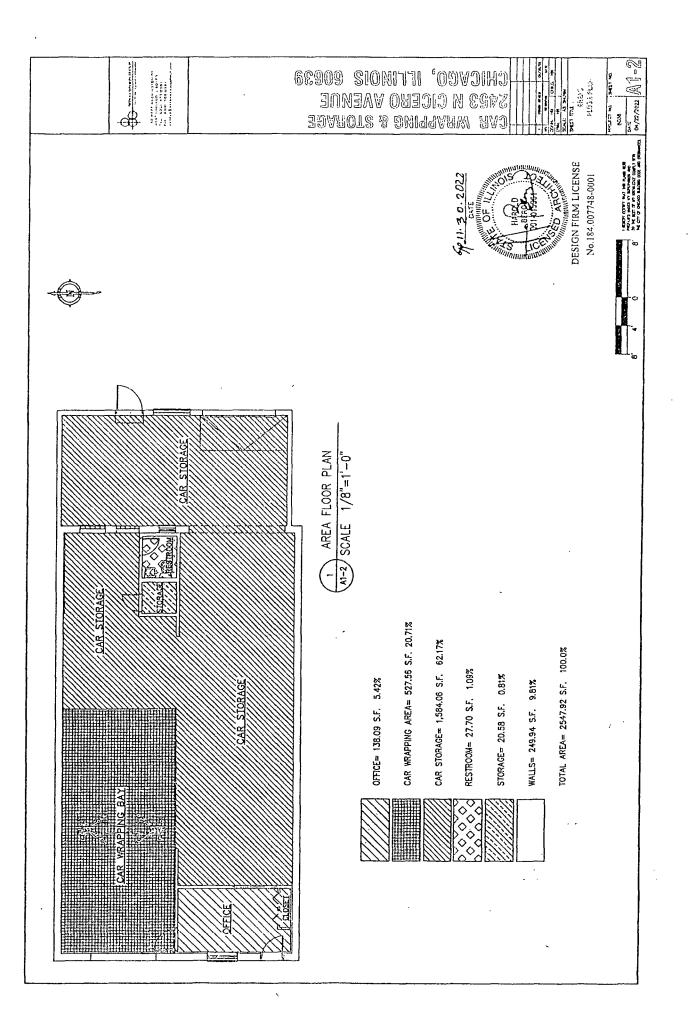

### PROJECT NARRATIVE FOR TYPE 1 ZONING CHANGE - 2453 N. CICERO AVENUE

The address of the parcel is 2453 N. Cicero Avenue. The current zoning of the parcel is B1-1 and no parking is required for the establishment. The Zoning Change to C2-1 is required to permit an automobile storage and "car wrap" facility in compliance with the Chicago Zoning Code. "Car Wrapping" is the customized application of vinyl graphics directly on a vehicle (i.e. advertising). The building is a one (1) story brick building.

| Lot area: | 3980.4 sq. ft. |
|-----------|----------------|
|-----------|----------------|

a) FAR: .63 EXIST

Building area: 2513.31 sq. ft.

b) Off Street Parking Spaces: No Parking Required

c) Proposed Setbacks Existing