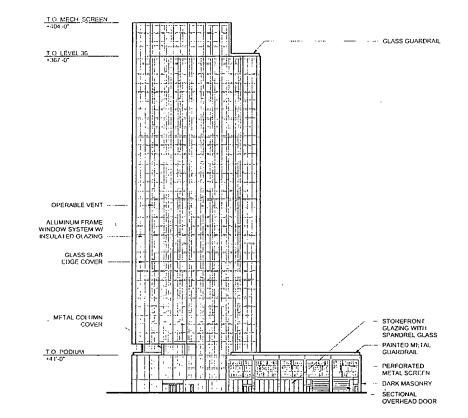

- 4. This Plan of Development consists of 17 Statements: a Bulk Regulations Table; an Existing Zoning Map; an Existing Land-Use Map; a Planned Development Boundary and Property Line Map; Site Plan; Floor Plans (typical, if applicable); Landscape Plan; a Green Roof Plan; and, Building Elevations (North, South, East and West) prepared by Goettsch Partners and dated October 20, 2022, submitted herein. Full-sized copies of the Site Plan, Landscape Plan and Building Elevations are on file with the Department of Planning and Development. In any instance where a provision of this Planned Development conflicts with the Chicago Building Code, the Building Code shall control. This Planned Development conforms to the intent and purpose of the Chicago Zoning Ordinance, and all requirements thereto, and satisfies the established criteria for approval as a Planned Development. In case of a conflict between the terms of this Planned Development Ordinance and the Chicago Zoning Ordinance, this Planned Development shall control.
- 5. The following uses are permitted in the area delineated herein as a Planned Development: dwelling units located above the ground floor; eating and drinking establishment (all); food and beverage retail sales; office; general retail sales; accessory parking and loading; colocated wireless communications facilities; and related and ancillary uses.
- 6. On-Premise signs and temporary signs, such as construction and marketing signs, shall be permitted within the Planned Development, subject to the review and approval of the Department of Planning and Development. Off-Premise signs are prohibited within the boundary of the Planned Development.
- 7. For purposes of height measurement, the definitions in the Chicago Zoning Ordinance shall apply. The height of any building shall also be subject to height limitations, if any, established by the Federal Aviation Administration.
- 8. The maximum permitted floor area ratio (FAR) for the Property shall be in accordance with the attached Bulk Regulations and Data Table. For the purpose of FAR calculations and measurements, the definitions in the Zoning Ordinance shall apply. The permitted FAR identified in the Bulk Regulations and Data Table has been determined using a net site area of 31,205 square feet and a base FAR of 7.00 and a Neighborhoods Opportunity Fund FAR bonus of 4.5.

# FINAL FOR PUBLICATION NORTH ELEVATION

Applicant: 301 S. Green LLC Address. 301-323 S. Green St & 815-823 W. Jackson Blvd Introduced July 20, 2022 Plan Commission October 20, 2022

0 50 100