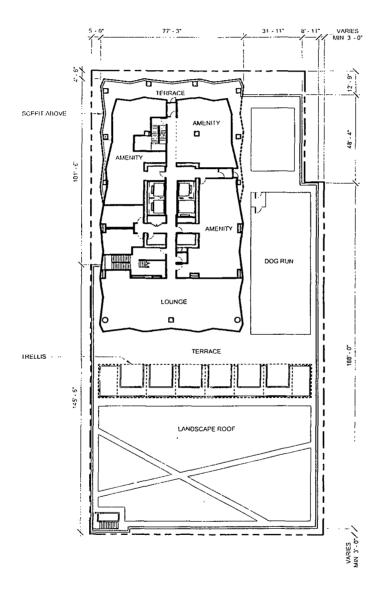

#### FINAL FOR PUBLICATION BULK REGULATIONS AND DATA TABLE

| Gross Site Area:                                   | 44,446 square feet               |
|----------------------------------------------------|----------------------------------|
| Area Remaining in the Public<br>Right-of-Way:      | 13,241 square feet               |
| Net Site Area:                                     | 31,205 square feet               |
| Maximum Floor Area Ratio:                          | 11.5                             |
| Maximum Number of Dwelling Units:                  | 362 units                        |
| Minimum Number of Accessory<br>Off-Street Parking: | 128 spaces                       |
| Minimum Number of Off-Street<br>Loading Berths:    | 2 loading berths                 |
| Minimum Number of Bicycle<br>Parking Spaces:       | 256 spaces                       |
| Minimum Setbacks from Property Line:               | In accordance with the Site Plan |