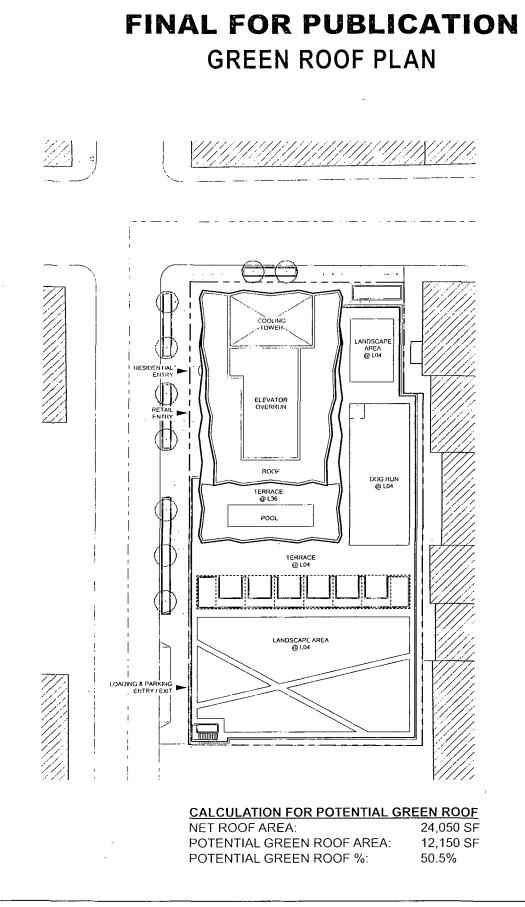

- 4. This Plan of Development consists of 17 Statements: a Bulk Regulations Table; an Existing Zoning Map; an Existing Land-Use Map; a Planned Development Boundary and Property Line Map; Site Plan; Floor Plans (typical, if applicable); Landscape Plan; a Green Roof Plan; and, Building Elevations (North, South, East and West) prepared by Goettsch Partners and dated October 20, 2022, submitted herein. Full-sized copies of the Site Plan, Landscape Plan and Building Elevations are on file with the Department of Planning and Development. In any instance where a provision of this Planned Development conflicts with the Chicago Building Code, the Building Code shall control. This Planned Development conforms to the intent and purpose of the Chicago Zoning Ordinance, and all requirements thereto, and satisfies the established criteria for approval as a Planned Development. In case of a conflict between the terms of this Planned Development Ordinance and the Chicago Zoning Ordinance, this Planned Development shall control.
- 5. The following uses are permitted in the area delineated herein as a Planned Development: dwelling units located above the ground floor; eating and drinking establishment (all); food and beverage retail sales; office; general retail sales; accessory parking and loading; colocated wireless communications facilities; and related and ancillary uses.
- 6. On-Premise signs and temporary signs, such as construction and marketing signs, shall be permitted within the Planned Development, subject to the review and approval of the Department of Planning and Development. Off-Premise signs are prohibited within the boundary of the Planned Development.
- 7. For purposes of height measurement, the definitions in the Chicago Zoning Ordinance shall apply. The height of any building shall also be subject to height limitations, if any, established by the Federal Aviation Administration.
- 8. The maximum permitted floor area ratio (FAR) for the Property shall be in accordance with the attached Bulk Regulations and Data Table. For the purpose of FAR calculations and measurements, the definitions in the Zoning Ordinance shall apply. The permitted FAR identified in the Bulk Regulations and Data Table has been determined using a net site area of 31,205 square feet and a base FAR of 7.00 and a Neighborhoods Opportunity Fund FAR bonus of 4.5.