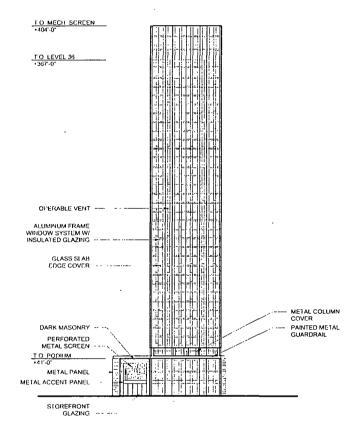

- 4. This Plan of Development consists of 17 Statements: a Bulk Regulations Table; an Existing Zoning Map; an Existing Land-Use Map; a Planned Development Boundary and Property Line Map; Site Plan; Floor Plans (typical, if applicable); Landscape Plan; a Green Roof Plan; and, Building Elevations (North, South, East and West) prepared by Goettsch Partners and dated October 20, 2022, submitted herein. Full-sized copies of the Site Plan, Landscape Plan and Building Elevations are on file with the Department of Planning and Development. In any instance where a provision of this Planned Development conflicts with the Chicago Building Code, the Building Code shall control. This Planned Development conforms to the intent and purpose of the Chicago Zoning Ordinance, and all requirements thereto, and satisfies the established criteria for approval as a Planned Development. In case of a conflict between the terms of this Planned Development Ordinance and the Chicago Zoning Ordinance, this Planned Development shall control.
- 5. The following uses are permitted in the area delineated herein as a Planned Development: dwelling units located above the ground floor; eating and drinking establishment (all); food and beverage retail sales; office; general retail sales; accessory parking and loading; colocated wireless communications facilities; and related and ancillary uses.
- 6. On-Premise signs and temporary signs, such as construction and marketing signs, shall be permitted within the Planned Development, subject to the review and approval of the Department of Planning and Development. Off-Premise signs are prohibited within the boundary of the Planned Development.
- 7. For purposes of height measurement, the definitions in the Chicago Zoning Ordinance shall apply. The height of any building shall also be subject to height limitations, if any, established by the Federal Aviation Administration.
- 8. The maximum permitted floor area ratio (FAR) for the Property shall be in accordance with the attached Bulk Regulations and Data Table. For the purpose of FAR calculations and measurements, the definitions in the Zoning Ordinance shall apply. The permitted FAR identified in the Bulk Regulations and Data Table has been determined using a net site area of 31,205 square feet and a base FAR of 7.00 and a Neighborhoods Opportunity Fund FAR bonus of 4.5.