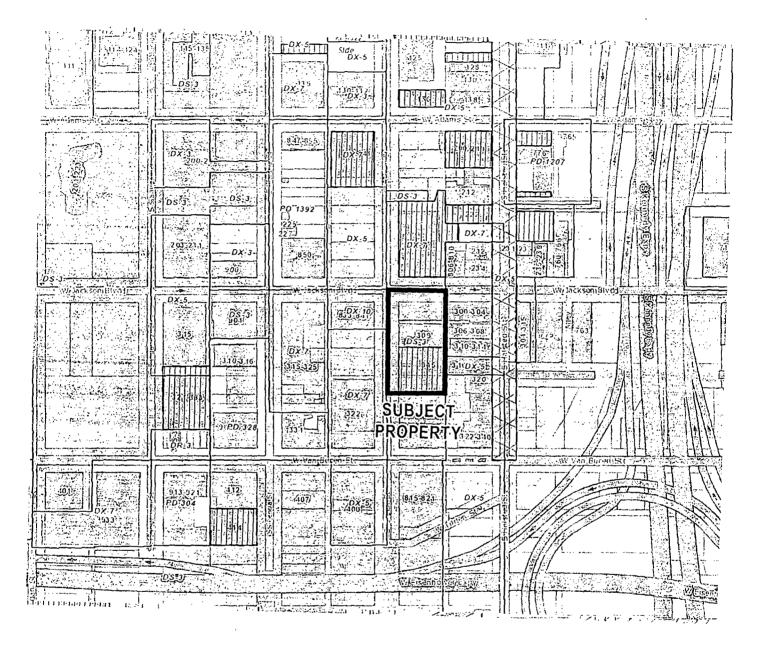

# FINAL FOR PUBLICATION EXISTING ZONING MAP

Applicant: 301 S. Green LLC Address. 301-323 S. Green St. & 815-823 W. Jackson Blvd. Introduced. July 20, 2022 Plan Commission: October 20, 2022 NTS