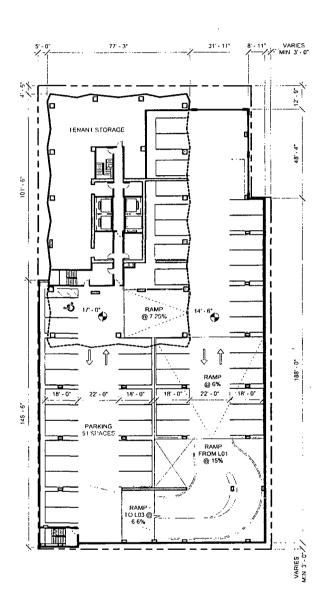

#### FINAL FOR PUBLICATION BULK REGULATIONS AND DATA TABLE

| Gross Site Area:                                   | 44,446 square feet               |
|----------------------------------------------------|----------------------------------|
| Area Remaining in the Public<br>Right-of-Way:      | 13,241 square feet               |
| Net Site Area:                                     | 31,205 square feet               |
| Maximum Floor Area Ratio:                          | 11.5                             |
| Maximum Number of Dwelling Units:                  | 362 units                        |
| Minimum Number of Accessory<br>Off-Street Parking: | 128 spaces                       |
| Minimum Number of Off-Street<br>Loading Berths:    | 2 loading berths                 |
| Minimum Number of Bicycle<br>Parking Spaces:       | 256 spaces                       |
| Minimum Setbacks from Property Line:               | In accordance with the Site Plan |