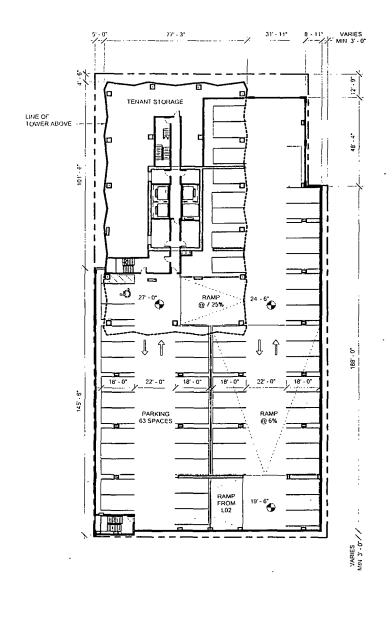

#### FINAL FOR PUBLICATION BULK REGULATIONS AND DATA TABLE

| Gross Site Area:                                   | 44,446 square feet               |
|----------------------------------------------------|----------------------------------|
| Area Remaining in the Public<br>Right-of-Way:      | 13,241 square feet               |
| Net Site Area:                                     | 31,205 square feet               |
| Maximum Floor Area Ratio:                          | 11.5                             |
| Maximum Number of Dwelling Units:                  | 362 units                        |
| Minimum Number of Accessory<br>Off-Street Parking: | 128 spaces                       |
| Minimum Number of Off-Street<br>Loading Berths:    | 2 loading berths                 |
| Minimum Number of Bicycle<br>Parking Spaces:       | 256 spaces                       |
| Minimum Setbacks from Property Line:               | In accordance with the Site Plan |