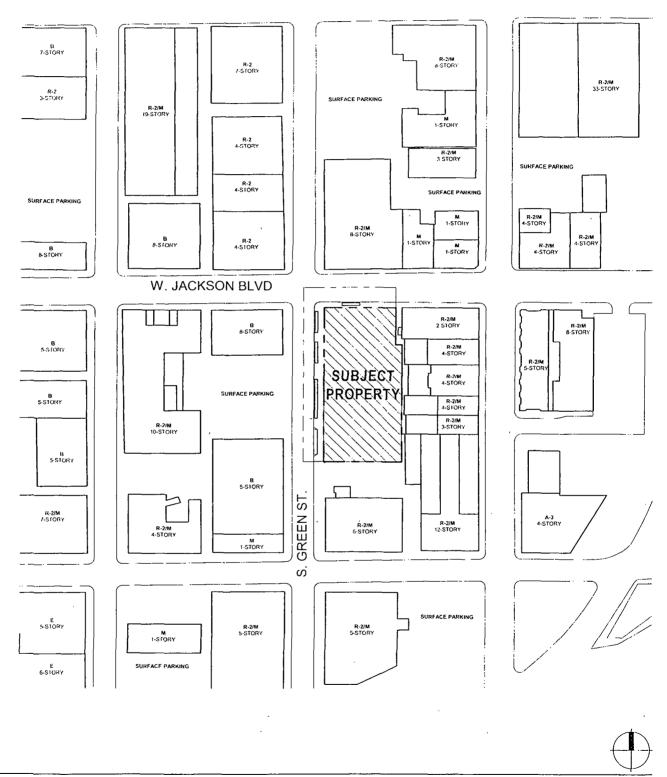

# FINAL FOR PUBLICATION EXISTING LAND USES

Ũ

75'

150'

Applicant 301 S. Green LLC Address 301-323 S. Green St. & 815-823 W Jackson Blvd. Introduced. July 20, 2022 Plan Commission: October 20, 2022

© 2022 GOETTSCH PARTNERS