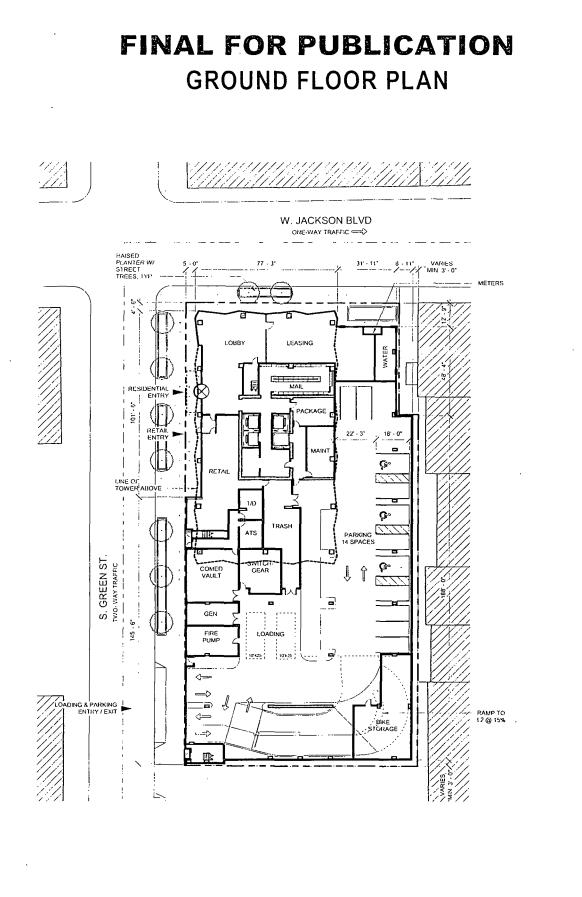

#### FINAL FOR PUBLICATION BULK REGULATIONS AND DATA TABLE

| Gross Site Area:                                   | 44,446 square feet               |
|----------------------------------------------------|----------------------------------|
| Area Remaining in the Public<br>Right-of-Way:      | 13,241 square feet               |
| Net Site Area:                                     | 31,205 square feet               |
| Maximum Floor Area Ratio:                          | 11.5                             |
| Maximum Number of Dwelling Units:                  | 362 units                        |
| Minimum Number of Accessory<br>Off-Street Parking: | 128 spaces                       |
| Minimum Number of Off-Street<br>Loading Berths:    | 2 loading berths                 |
| Minimum Number of Bicycle<br>Parking Spaces:       | 256 spaces                       |
| Minimum Setbacks from Property Line:               | In accordance with the Site Plan |

Ξ.

Applicant: 301 S. Green LLC Address: 301-323 S. Green St. & 815-823 W. Jackson Blvd. Introduced: July 20, 2022 Plan Commission: October 20, 2022

NTS