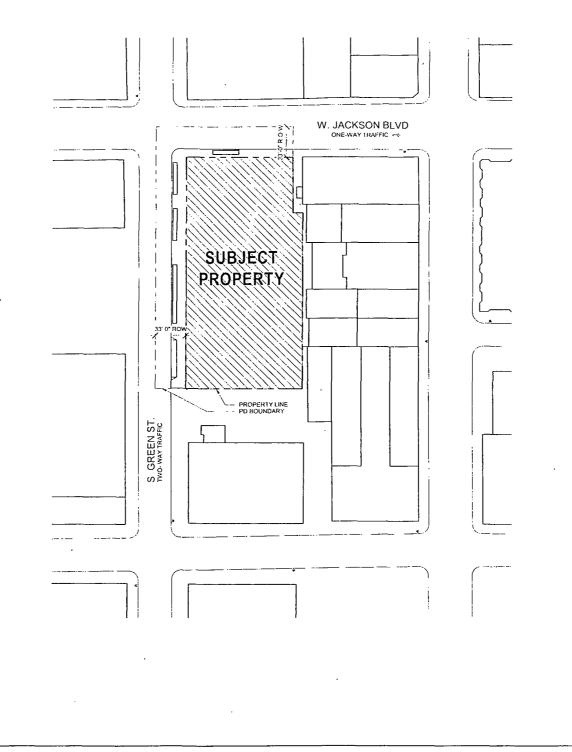

#### FINAL FOR PUBLICATION PLANNED DEVELOPMENT BOUNDARY AND PROPERTY LINE MAP

1

Applicant: 301 S. Green LLC Address: 301-323 S. Green St. & 815-823 W. Jackson Blvd Introduced July 20, 2022 Plan Commission: October 20, 2022