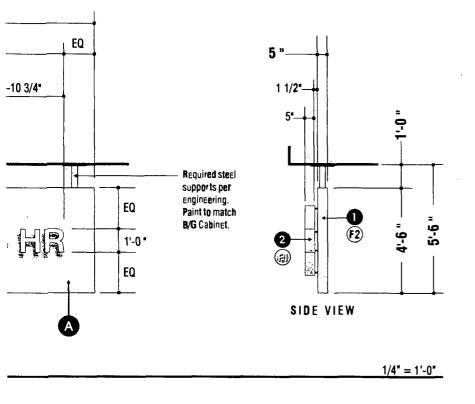

**D**imensions: length: 30' height: 4'6''

Height above grade/ roof to the top of the sign: <u>13'</u>

Total Square foot area: <u>135 square feet</u>

Elevation: West

Notwithstanding any provisions of Title 17 of the Municipal Code, of the City of Chicago (the Chicago Zoning Ordinance) to the contrary, the Commissioner of Buildings is hereby directed and authorized to issue a sign permit to the address referenced within this ordinance.

The Committee supports your signage and facade improvement plans which include the installation of new signs over the Michigan and Chicago Avenue entrances to the store.

The new signs would consist of pin-mounted, halo-lit, stainless steel letters attached to under-mounted aluminum frame sign boxes (4'6''x30' - Michigan Avenue; 4'6''x14'6' - Chicago Avenue). In addition, the plans include the removal and replacement of the entryways along both street frontages as well as the removal of the northernmost bay of black granite wall panels along Michigan Avenue and replacement with full height seamless glazing. A complete interior remodeling of the store will include new light fixtures which will be shielded from view from the exterior.