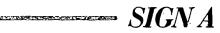

**D**imensions: length: 30' height: 4'6''

Height above grade/ roof to the top of the sign: <u>13'</u>

Total Square foot area: <u>135 square feet</u>

Elevation: West

Notwithstanding any provisions of Title 17 of the Municipal Code, of the City of Chicago (the Chicago Zoning Ordinance) to the contrary, the Commissioner of Buildings is hereby directed and authorized to issue a sign permit to the address referenced within this ordinance.

The Committee supports your signage and facade improvement plans which include the installation of new signs over the Michigan and Chicago Avenue entrances to the store.

The new signs would consist of pin-mounted, halo-lit, stainless steel letters attached to under-mounted aluminum frame sign boxes (4'6''x30' - Michigan Avenue; 4'6''x14'6' - Chicago Avenue). In addition, the plans include the removal and replacement of the entryways along both street frontages as well as the removal of the northernmost bay of black granite wall panels along Michigan Avenue and replacement with full height seamless glazing. A complete interior remodeling of the store will include new light fixtures which will be shielded from view from the exterior.

## Individual Silhouette Lighted L.E.D. Letters on Suspended Background Cabinet

|                                | A ILLUMINATIO     | N         | WHITE L.E.D.               |
|--------------------------------|-------------------|-----------|----------------------------|
|                                | ·                 | TYPE      | SLOAN                      |
|                                | FACE              | THICKNESS | STAINLESS PER SPEC.        |
| •                              |                   | COLOR     | STAINLESS STEEL - AS NOTED |
|                                | •                 | VINYL     | N/A                        |
| -                              | RETURN            | DEPTH     | 2"                         |
| — Framing                      | •                 | COLOR     | STAINLESS STEEL - AS NOTED |
| AS REQUIRED                    | • —               | GAUGE     | STAINLESS PER SPEC.        |
|                                | <b>D</b> RETAINER | SIZE      | N/A                        |
|                                | •                 | COLOR     | N/A                        |
| - TO ELEC.                     | -                 | TYPE      | N/A                        |
|                                | BACKS             | MATERIAL  | #2447 MILKY WHITE          |
|                                | -                 | GAUGE     | PER MFG.                   |
| - FINISHED/                    | WIREWAY           | SIZE      | STANDARD                   |
| REMOVABLE                      | -                 | TYPE      | ALUMINUM                   |
|                                | G POWER SOUR      | CE TYPE   | PER MFG.                   |
|                                | -                 |           | AS REQUIRED                |
| BACK PANELS                    | MOUNTING          | INTERNAL  | 1/4" RIVNUT                |
|                                |                   | EXTERNAL  | STUDS/SPACERS PAINTED      |
| <b>6</b> E <sup>11</sup> datas | _                 |           | TO MATCH B/G CABINET       |
| - 🕕 5" deep                    | SCREWS            | SIZE      | COUNTERSUNK FOR B/G CAB.   |
| Stainless 3 1                  |                   | COLOR     | MATCH B/G PANEL            |
| Steel                          | SWITCH            | TYPE      | DISCONNECT/TOGGLE          |
| B/G Cabinet                    | *CAULK R          |           | TCH LOCATED IN CEILING     |