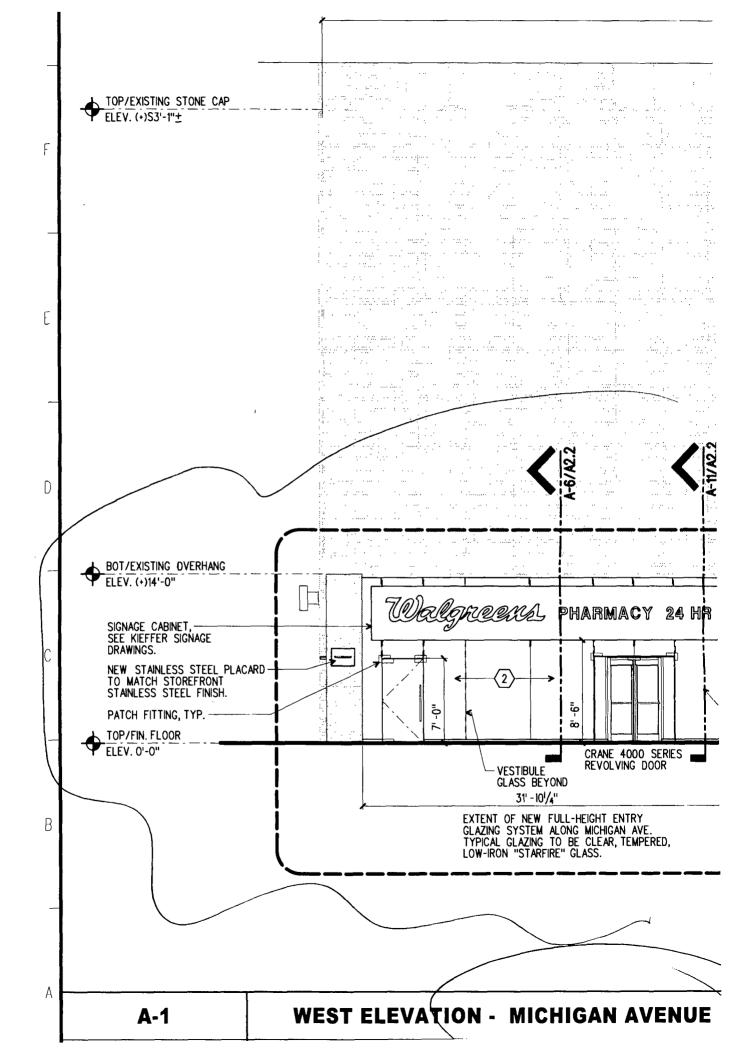

**D**imensions: length: 30' height: 4'6''

Height above grade/ roof to the top of the sign: <u>13'</u>

Total Square foot area: <u>135 square feet</u>

Elevation: West

Notwithstanding any provisions of Title 17 of the Municipal Code, of the City of Chicago (the Chicago Zoning Ordinance) to the contrary, the Commissioner of Buildings is hereby directed and authorized to issue a sign permit to the address referenced within this ordinance.

The Committee supports your signage and facade improvement plans which include the installation of new signs over the Michigan and Chicago Avenue entrances to the store.

The new signs would consist of pin-mounted, halo-lit, stainless steel letters attached to under-mounted aluminum frame sign boxes (4'6''x30' - Michigan Avenue; 4'6''x14'6' - Chicago Avenue). In addition, the plans include the removal and replacement of the entryways along both street frontages as well as the removal of the northernmost bay of black granite wall panels along Michigan Avenue and replacement with full height seamless glazing. A complete interior remodeling of the store will include new light fixtures which will be shielded from view from the exterior.

The Committee is very supportive of this proposed plan and recommends that the remaining granite clad bays along the Michigan Avenue frontage of the store also be removed and replaced with full height seamless glazing. At a minimum, the Committee recommends that the existing glazing above the granite panels to remain be replaced with similar seamless glazing as being installed in the north bay.