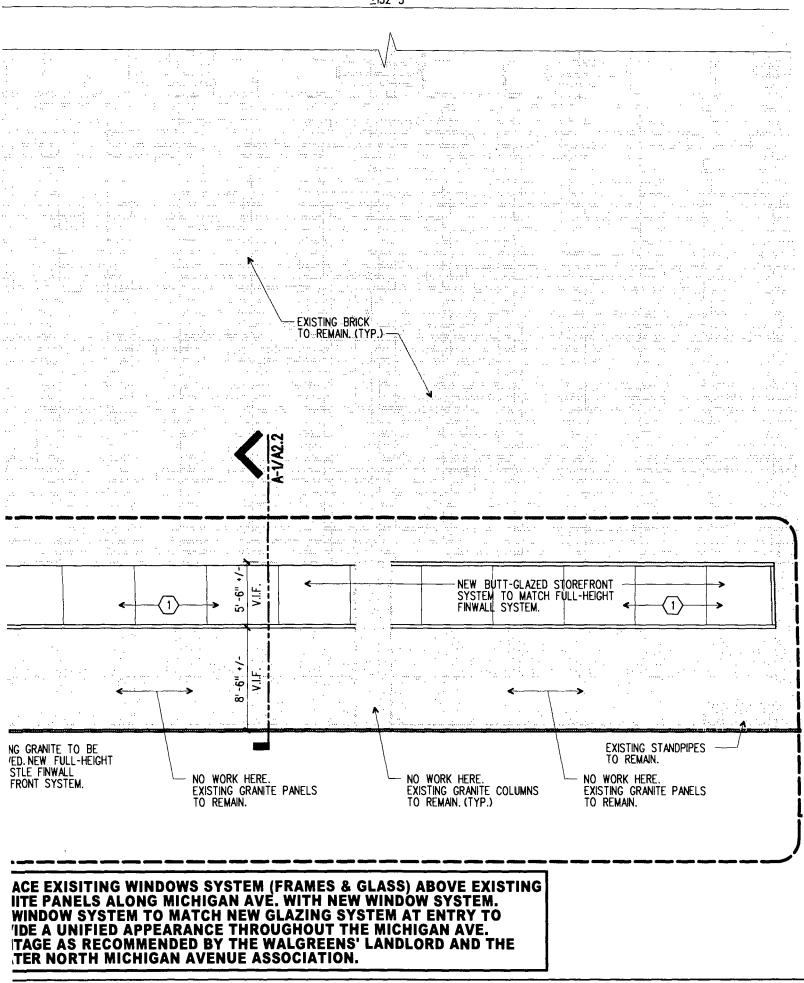

The Committee supports your signage and facade improvement plans which include the installation of new signs over the Michigan and Chicago Avenue entrances to the store.

The new signs would consist of pin-mounted, halo-lit, stainless steel letters attached to under-mounted aluminum frame sign boxes (4'6''x30' - Michigan Avenue; 4'6''x14'6' - Chicago Avenue). In addition, the plans include the removal and replacement of the entryways along both street frontages as well as the removal of the northernmost bay of black granite wall panels along Michigan Avenue and replacement with full height seamless glazing. A complete interior remodeling of the store will include new light fixtures which will be shielded from view from the exterior.

The Committee is very supportive of this proposed plan and recommends that the remaining granite clad bays along the Michigan Avenue frontage of the store also be removed and replaced with full height seamless glazing. At a minimum, the Committee recommends that the existing glazing above the granite panels to remain be replaced with similar seamless glazing as being installed in the north bay.