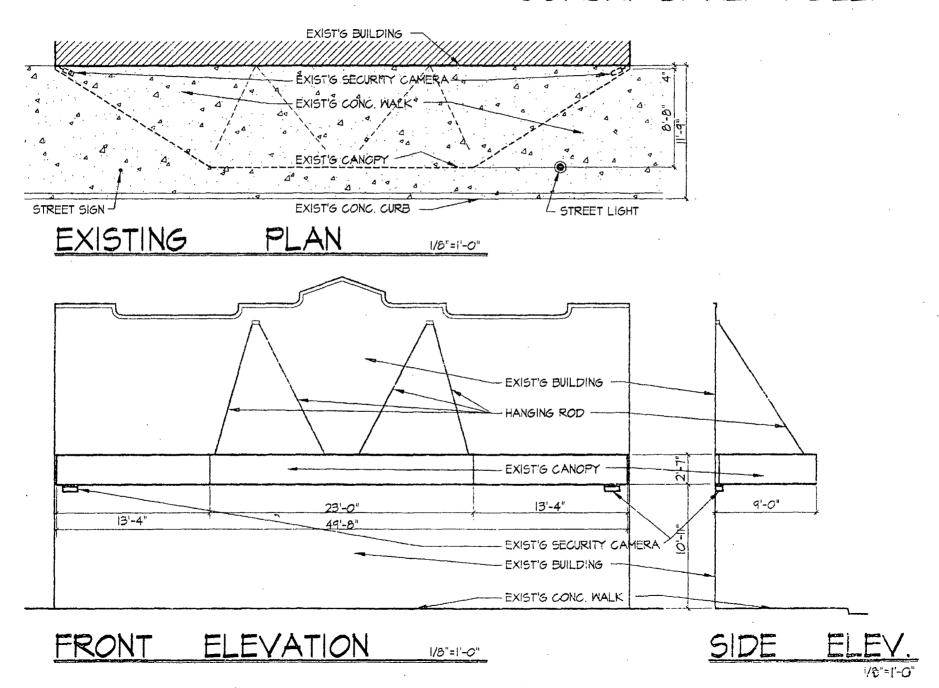

# CANOPY DRAWING

# 2835 N. CENTRAL AVE. GORSKI BAKER & DELI

Department of Business Affairs and Consumer Protection Business Assistance Center - Public Way Use Unit City Hall - 121 N. LaSalle Street, Room 800 • Chicago, II. 60602 (312)-74-GOBIZ (312-744-6249) • 1312) 744-1944 (TTY)

Said Canopy(s) at N. CENTRAL AVE. measure(s):

One (1) at forty-nine point six seven (49.67) feet in length, and nine (9) feet in width for a total of four hundred forty-seven point zero three (447.03) square feet.

Be It Ordained by the City Council of the City of Chicago:

SECTION 1. Permission and authority are hereby given and granted to GORSKI BAKERY, upon the terms and subject to the conditions of this ordinance to maintain and use, as now constructed, one (1) Canopy(s) projecting over the public right-of-way adjacent to its premises known as 2835 N. Central Ave..