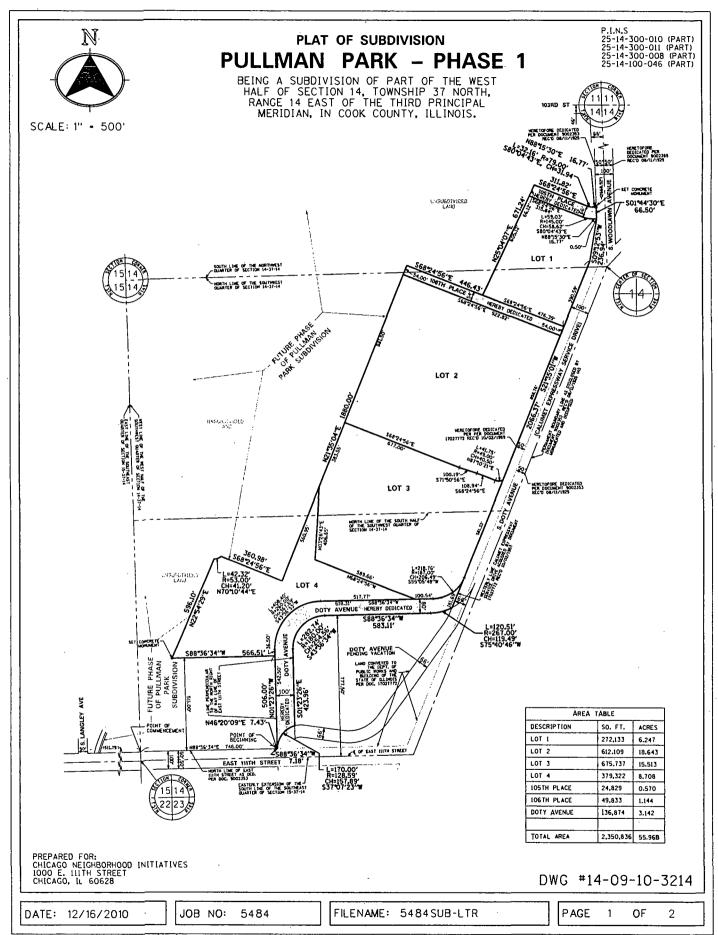

#### **ORDINANCE**

Be it Ordained by the City Council of the City of Chicago:

SECTION 1. Chicago Department of Transportation, the Commissioner or his assignee, is hereby authorized and directed to approve a proposed Pullman Park-Phase 1 Subdivision being a Subdivision of part of the west half of Section 14, Township 37 North, Range 14, East of the Third Principal Meridian, in Cook County, Illinois for North Pullman 111<sup>th</sup>, Inc. (File No. 14-09-10-3214) in substantially the form shown in the attached drawing which, for greater certainty, is hereby made a part of this ordinance. Further, the Commissioner is authorized to approve the acceptance of the dedications shown on such drawing.

#### PLAT OF SUBDIVISION