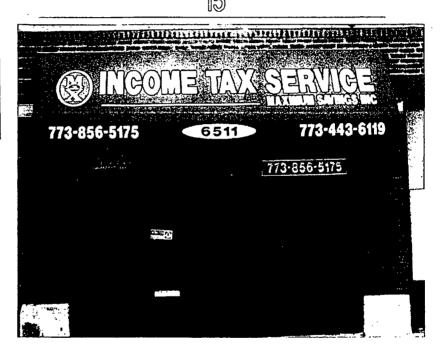

ORDINANCE INCOME TAX SERVICE Acct. No. 258729 - 2 Permit No. 1093502

Be It Ordained by the City Council of the City of Chicago:

SECTION 1. Permission and authority are hereby given and granted to INCOME TAX SERVICE, upon the terms and subject to the conditions of this ordinance to maintain and use, as now constructed, one (1) Awning(s) projecting over the public right-of-way adjacent to its premises known as 6511 N. Clark St..

Said Awning(s) at N. Clark Street measure(s):

One (1) at fifteen (15) feet in length, and two (2) feet in width for a total of thirty (30) square feet.

The location of said privilege shall be as shown on prints kept on file with the Department of Business Affairs and Consumer Protection and the Office of the City Clerk.

## MAXIMUM SAVINGS INC INCOME TAX SERVICE 6511 N. CLARK CHICAGO IL 60626

4'
2' PROJECTION
8' 6"

13' SIDEWALK

4' x 15' CANOPY
13' SIDEWALK
8' 6" FROM GRADE
2' PROJECTION