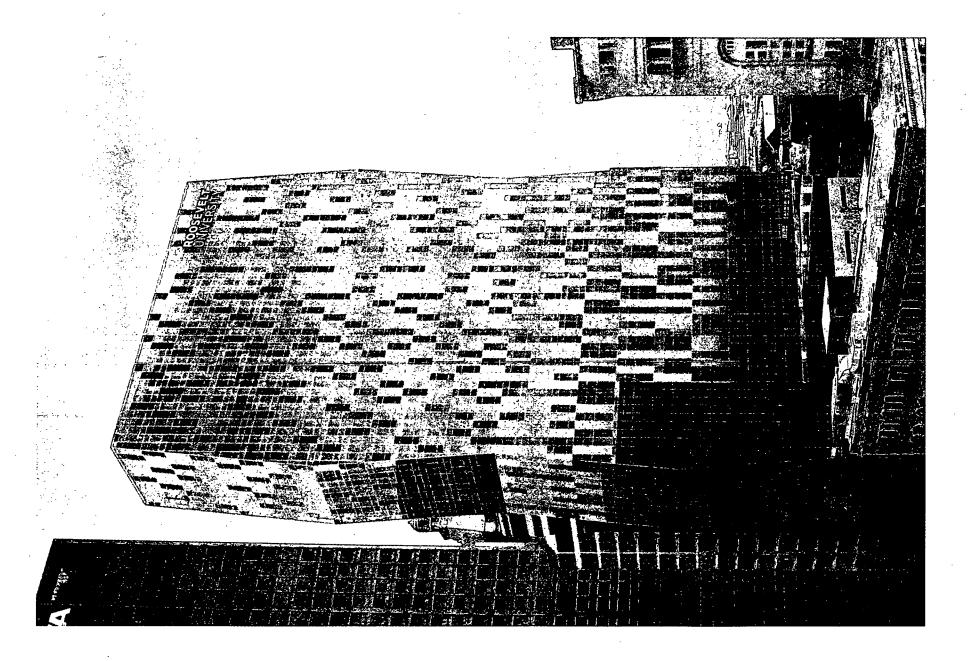

| ORDERED, That the Commissioner of Buildings is hereby directed to               |
|---------------------------------------------------------------------------------|
| issue a sign permit to: (Contractor's name and address)                         |
| Landmark Sign Group                                                             |
| 7424 Industrial Avenue                                                          |
| Chesterton, IN 46304                                                            |
| for the erection of a sign / signboard over 24 feet in height and / or over 100 |
| square feet (in area of one face) at: (Business NAME & ADDRESS)                 |
| Roosevelt University                                                            |
| 425 South Wabash                                                                |
| Chicago, IL 60605                                                               |
| Dimensions: Length 38' - 0" Height 9' - 8"                                      |
| Height above grade / roof to top of sign320'                                    |
| TOTAL SQUARE FOOT AREA373                                                       |
| Such sign(s) shall comply with all applicable provisions of TITLE 17 of the     |
| Chicago Zoning Ordinance and all other applicable provisions of the Municipal   |
| Code of the City of Chicago governing the construction and maintenance of       |
| outdoor signs, signboards and structures.  Aldermap, 2nd Ward                   |