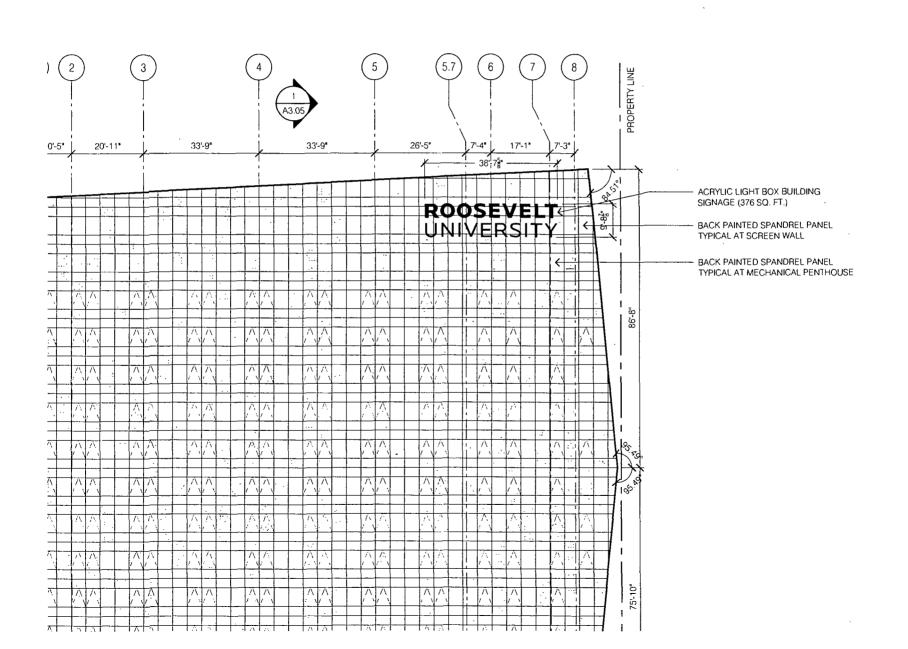

| ORDERED, That the Commissioner of Buildings is hereby directed to               |
|---------------------------------------------------------------------------------|
| issue a sign permit to: (Contractor's name and address)                         |
| Landmark Sign Group                                                             |
| 7424 Industrial Avenue                                                          |
| Chesterton, IN 46304                                                            |
| for the erection of a sign / signboard over 24 feet in height and / or over 100 |
| square feet (in area of one face) at: (Business NAME & ADDRESS)                 |
| Roosevelt University                                                            |
| 425 South Wabash                                                                |
| Chicago, IL 60605                                                               |
| Dimensions: Length 38' - 0" Height 9' - 8"                                      |
| Height above grade / roof to top of sign320'                                    |
| TOTAL SQUARE FOOT AREA373                                                       |
| Such sign(s) shall comply with all applicable provisions of TITLE 17 of the     |
| Chicago Zoning Ordinance and all other applicable provisions of the Municipal   |
| Code of the City of Chicago governing the construction and maintenance of       |
| outdoor signs, signboards and structures.  Aldermap, 2nd Ward                   |