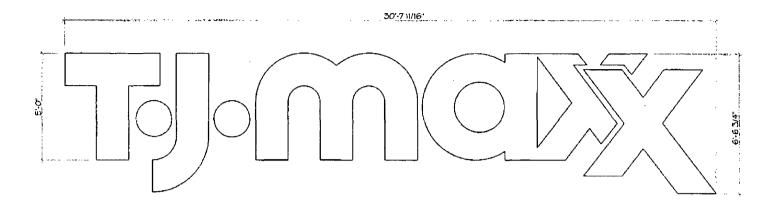

Dimensions: Length: 30 feet. 7 11/16 in. Height: 6 ft. 6 3/4 in.

Height above grade/roof to top of sign: 26 ft. 6 ¾ in.

TOTAL SQUARE FOOT AREA: 202 sq. ft.

Such sign shall comply with all applicable provisions of Title 17 of the Chicago Zoning Ordinance and all other applicable provisions of the Municipal Code of the City of Chicago governing the construction and maintenance of outdoor signs, signboards and structures.

Alderman, 32nd Ward

(signs)

| issue a sign permit to: (Contractor's name and address)                 |
|-------------------------------------------------------------------------|
| Sure Light Sign Company                                                 |
| 1225 Bowes Road                                                         |
| Elgin IL 60123                                                          |
| for the erection of a sign/signboard over 24 feet in height and/or over |
| 100 square feet (in area of one face) at: (Business NAME & ADDRESS)     |
| T J Maxx                                                                |
| 1745 W. Fullerton Ave.                                                  |
| Chicago IL 60                                                           |
| Dimensions: length $30'-7''/16''$ height $6'-6''/4''$                   |
| height above grade/roof to top of sign $26^{\circ}6^{3}4^{\circ}$       |
| total square foot area                                                  |
| Such sign(s) shall comply with all applicable provisions of TITLE       |