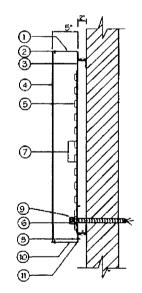

#### FABRICATION NOTES: (1) ONE SET OF SELF-CONTAINED CHNL LTRS LED LIT

- 1. .063 ALUM 5" RETURNS PRE FINISHED SLACK
- 2. 2" BLACK JEWELITE TRIMCAF
- 3. .063 ALUM BACKS INSIDE TO 6E WHITE
- 4. 3/16" 2793 REU PLEXI FACES
- 5. US LED REO LED SYSTEMS
- 6. 1/2" GC-50 STRAIGHT CONNECTOR FOR SUFFLY WIRE TO PASS THRU ALUM, BACKS
- 7. POWER SUPPLY:
- 8. 3/8" ANCHOR BOLT & RIV-NUT
- 9. 1/2" SEALTITE CONDUIT FOR CONNECTION TO PRIMARY ELECTRICAL SERVICE
- 10.1/4" WEEP HOLES
- 11. CAULK BEAD AROUND THE INSIDE OF RETURN AND BACK TO SEAL FROM WATER LEAKAGE

SELF CONTAINED LED LIT CHNL LTRS

3/8" = 1-0"

NORTH BUILDING ELEVATION SCALE: 3/16' = 1'-0"

Go gle maps

To see all the details that are visible on the screen, use the "Print" link next to the map.