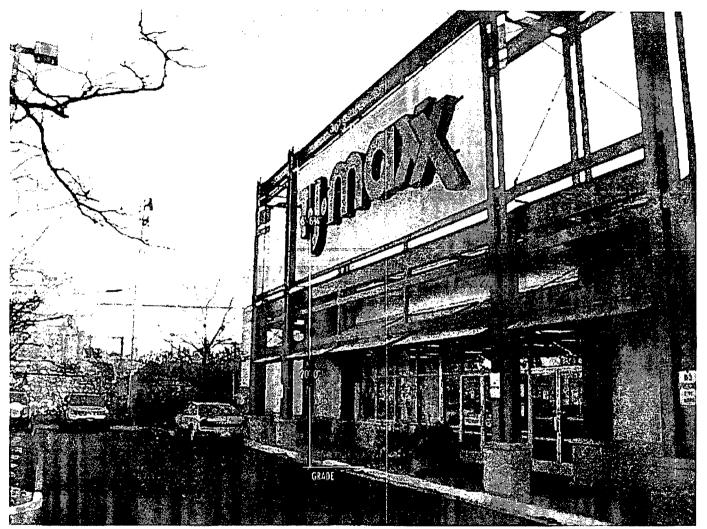

For the erection of a sign/signboard over 24 feet in height and/or over 100 square feet (in area of one face) at

| 1475 W Fullerton |  |
|------------------|--|
| Location         |  |
|                  |  |
| T.J. Maxx        |  |
| Name of Business |  |

Dimensions: Length: 30 feet. 7 11/16 in. Height: 6 ft. 6 3/4 in.

Height above grade/roof to top of sign: 26 ft. 6 ¾ in.

TOTAL SQUARE FOOT AREA: 202 sq. ft.

Such sign shall comply with all applicable provisions of Title 17 of the Chicago Zoning Ordinance and all other applicable provisions of the Municipal Code of the City of Chicago governing the construction and maintenance of outdoor signs, signboards and structures.

Alderman, Ward 3 3cott Waguespack

|                                                               | Si                                                    | gn Permit A                      | Applicati                                                                                                           | on                  |               |                          |                |             |
|---------------------------------------------------------------|-------------------------------------------------------|----------------------------------|---------------------------------------------------------------------------------------------------------------------|---------------------|---------------|--------------------------|----------------|-------------|
| APPROVAL NUMBER                                               | APPLICATION NUMBER 100375950                          | ANNUAL FEE                       | WORK CODE                                                                                                           |                     |               | DRAWINGS YES ATTACHED NO |                |             |
| DATE OF APPLICATION                                           | 12/13/2010                                            |                                  | TYPE OF SIGN FLAT OR BOX                                                                                            |                     |               |                          | - H            |             |
| AHDRESS OF SIGH<br>1745 W FULLERTON                           | I AVE, 60614-                                         |                                  | LENGTH                                                                                                              | FT 30               | ім<br>8       | неконт                   | ғт<br><b>6</b> | лч<br>7     |
| BUILDING                                                      | ORIGINAL PERNIT NUMRER                                |                                  |                                                                                                                     | SQ FT<br>202        |               | WEIGHT                   |                | LDS.<br>600 |
| TYPE OF PERMIT NEW CONSTRUCTION (SIGN)                        |                                                       |                                  | SKIN HEIGHT AROVE URADE/POUF 20                                                                                     |                     |               |                          |                |             |
| PAYER OF ANNIAL INSPECTION TJ MAXX, .                         |                                                       |                                  | SHAFE OF SHAN IRREGULAR                                                                                             |                     |               |                          |                |             |
| CHICAGO IL 60614                                              |                                                       |                                  | SKAN WILL READ TJ MAXX                                                                                              |                     |               |                          |                |             |
| SIGN MANUFACTURER AD ART ELECTRONIC SIGN                      |                                                       |                                  | NO, OF LAMPS TOTAL WATTAGE 1 1080                                                                                   |                     |               | -                        |                |             |
| ADDRESS WHERE SION CAN HE SEEN                                | PRIOR TO ERECTION                                     |                                  | TYPE OF LAMF                                                                                                        | OTHER               |               |                          |                |             |
| TICKET NUMBER REINSPECTION CONTROL NUMBER                     |                                                       |                                  | NO. OF BALLAST/TRANSFORMERS INPUT OF TRANSFORMERS  8 120                                                            |                     |               |                          |                |             |
| O TYPE OF SUPPORT FOR SIGN OTHER                              |                                                       |                                  | CONTRACTOR WILL INSTALL  N FEEDORS Y L'USTOMER LEADS                                                                |                     |               |                          |                |             |
| SIGH HOARD SUPPORT MEMRERS                                    | STEEL                                                 | Ţ                                | YPE OF SWITCH                                                                                                       | SPECIAL             |               |                          |                |             |
| ANNUAL FEE                                                    | 200.00                                                |                                  | OL'ATION OF SWITCH                                                                                                  | OUTSIDE             | SIGN          |                          | •              |             |
| CONSTRUCTION FEE 1017 B FEE TOTAL FEE AMOUNT PAID BALANCE DUE |                                                       | # for Zonine                     | SIGN LOCATION FRONT ELEVATION: LED ILLUMINATED SELF-CONTAINED CHANNEL LETTERS 'TJ MAXX" - SIGN ON PRIVATE PROPERTY. |                     |               |                          |                |             |
| The understance certifi                                       | v that the statements in this problemtion are time to | and correct and that All work do | ne under the proposed                                                                                               | nennit will conform | m the require | ments of the Chie        | aen Mimicinal  | Crude       |