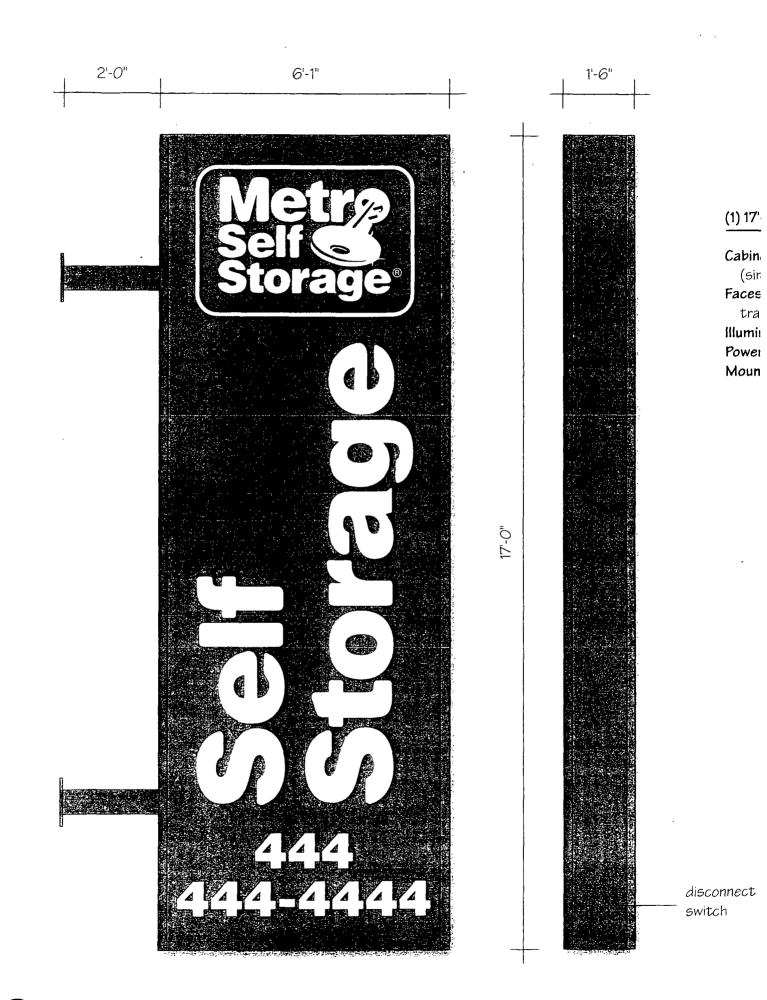

#### (6'-1" x 1'-6 double face internally illuminated sign

aluminum construction, 2" retainers, painted to match 3M 230-76 HOLLY GREEN to PMS 357 GREEN), sides removable for maintenance

16" thick WHITE Lexan with 3M 230-76 HOLLY GREEN and 3M 230-125 MANGO cent vinyls applied

on: H.O. fluorescent lamps

15 amp circuit @ 120 volts, brought to site by others

: projection-mount on exterior wall (to be determined after field survey)