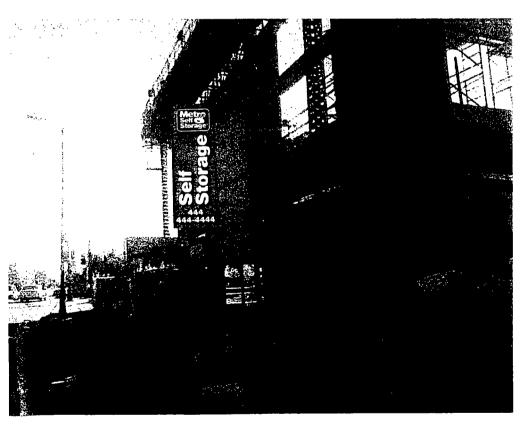

| ng Lot <u> </u>                                               | The state of Successive Parkets                |          |
|                                                                |                                                               |                                                |          |

(Revised 4/10)



#### (6'-1" x 1'-6 double face internally illuminated sign

aluminum construction, 2" retainers, painted to match 3M 230-76 HOLLY GREEN to PMS 357 GREEN), sides removable for maintenance

16" thick WHITE Lexan with 3M 230-76 HOLLY GREEN and 3M 230-125 MANGO cent vinyls applied

on: H.O. fluorescent lamps

15 amp circuit @ 120 volts, brought to site by others

: projection-mount on exterior wall (to be determined after field survey)



# 🖺 Parvin-Clau

Design • Fabrication • Installation • Maintenance

165TubewayDrive = CarolStream = Illinois60188

### **PROJECT:**

# Diversey Self Storage

6601 W. Diversey **CHICAGO** 

#### **CUSTOMER APPROVAL:**

#### **AUTHORIZED SIGNATURE**

#### REPRESENTATIVE

Brian Newton / Lisa Voight

#### DRAWN BY

Bill Goodwyn

DATE

10.22.10

SCALE

1/2" = 1

SHEET NO.

1 of 2

WORK ORDER

#62800

FILE NAME

dss62800

PRINT INFO

#### **REVISIONS:**

11.3.10

<sup>2</sup> 12.20.10

10

FOR REFERENCE ONLY - NOT TO SCALE