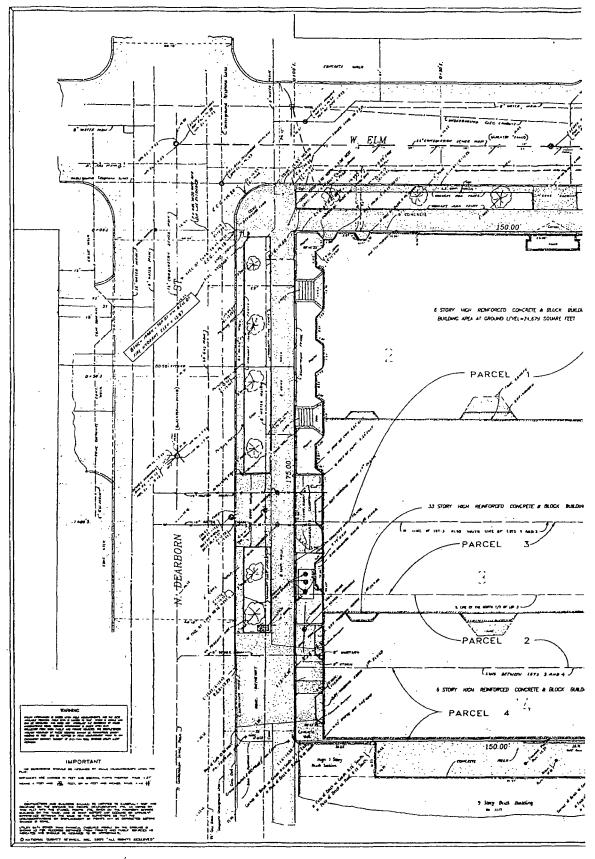

#### CITY OF CHICAGO DEPARTMENT OF ZONING AND LAND USE PLANNING SIGN SITE PLAN (ALL INFORMATION MUST BE COMPLETED AND LEGIBLE)

Signature :\_\_

(Revised 4/10)

Date: 16-14-10

. . . . . .

1133 Dearborn

## SIGN DRAWING

## Property Location: 1133 N. Dearborn

Organization(s) Name: Planned Property Management, Inc.

16' Length of structure along public way

#### 23' - Height above grade

-10/05/2010 - John Mariane

| DBA Name       | <u>1133 n. dearborn llc</u> |
|----------------|-----------------------------|
| Location       | <u>1133 N. DEARBORN ST.</u> |
| Zip Code       | <u>60610</u>                |
| Account Number | <u>357076</u>               |
| Site Number    | <u>1</u>                    |
| Area           | PERMIT                      |
| Permit Type    | SIGN                        |
| Permit Number  | <u>1093460</u>              |
|                |                             |