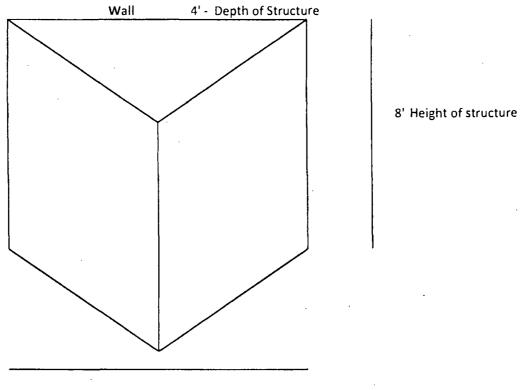

## SIGN DRAWING

## Property Location: 1133 N. Dearborn

Organization(s) Name: Planned Property Management, Inc.

16' Length of structure along public way

#### 23' - Height above grade

-10/05/2010 - John Mariane

| DBA Name       | <u>1133 n. dearborn llc</u> |
|----------------|-----------------------------|
| Location       | <u>1133 N. DEARBORN ST.</u> |
| Zip Code       | <u>60610</u>                |
| Account Number | <u>357076</u>               |
| Site Number    | <u>1</u>                    |
| Area           | PERMIT                      |
| Permit Type    | SIGN                        |
| Permit Number  | <u>1093460</u>              |
|                |                             |