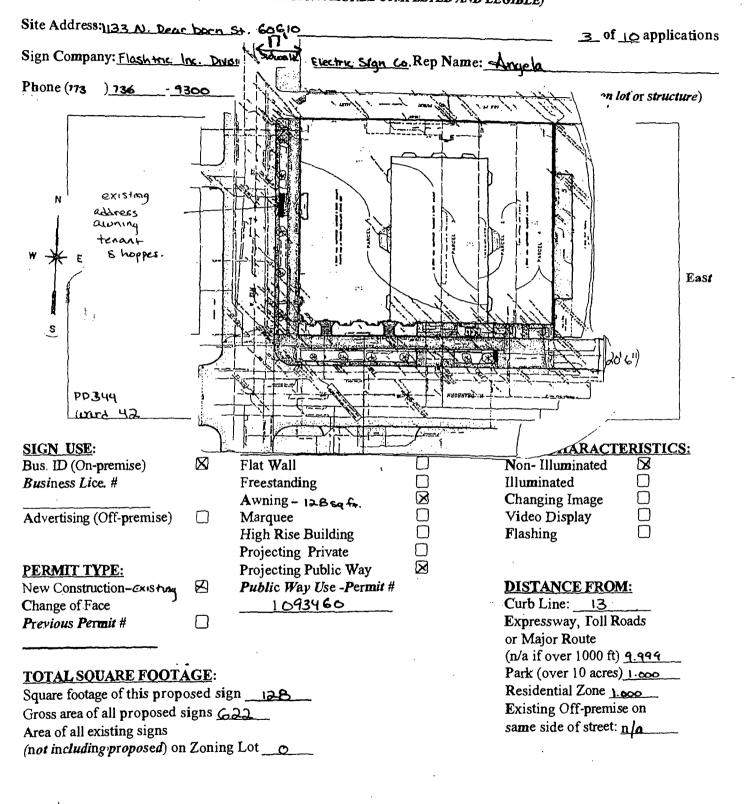

#### CITY OF CHICAGO DEPARTMENT OF ZONING AND LAND USE PLANNING SIGN SITE PLAN (ALL INFORMATION MUST BE COMPLETED AND LEGIBLE)

Signature :\_\_

(Revised 4/10)

Date: 16-14-10

. . . . . .

1133 Dearborn

## SIGN DRAWING

## Property Location: 1133 N. Dearborn

Organization(s) Name: Planned Property Management, Inc.

16' Length of structure along public way

#### 23' - Height above grade

-10/05/2010 - John Mariane

| DBA Name       | <u>1133 n. dearborn llc</u> |
|----------------|-----------------------------|
| Location       | <u>1133 N. DEARBORN ST.</u> |
| Zip Code       | <u>60610</u>                |
| Account Number | <u>357076</u>               |
| Site Number    | <u>1</u>                    |
| Area           | PERMIT                      |
| Permit Type    | SIGN                        |
| Permit Number  | <u>1093460</u>              |
|                |                             |