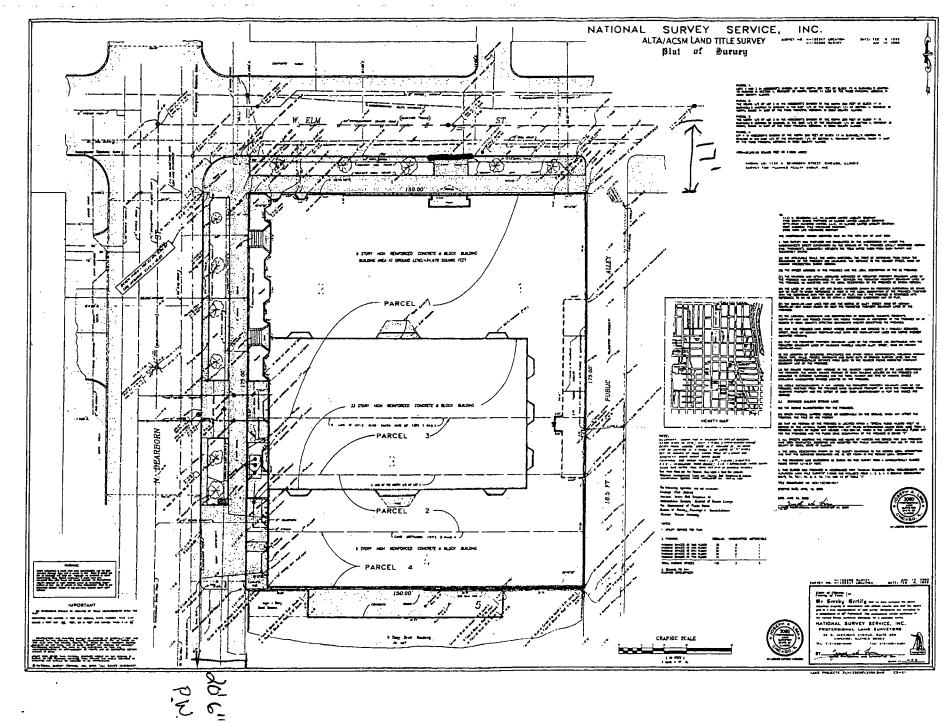

#### CITY OF CHICAGO DEPARTMENT OF ZONING AND LAND USE PLANNING SIGN SITE PLAN (ALL INFORMATION MUST BE COMPLETED AND LEGIBLE)

Signature :\_\_

(Revised 4/10)

Date: 16-14-10

. . . . . .

1133 Dearborn

## SIGN DRAWING

## Property Location: 1133 N. Dearborn

Organization(s) Name: Planned Property Management, Inc.

16' Length of structure along public way

#### 23' - Height above grade

-10/05/2010 - John Mariane

| DBA Name       | <u>1133 n. dearborn llc</u> |
|----------------|-----------------------------|
| Location       | <u>1133 N. DEARBORN ST.</u> |
| Zip Code       | <u>60610</u>                |
| Account Number | <u>357076</u>               |
| Site Number    | <u>1</u>                    |
| Area           | PERMIT                      |
| Permit Type    | SIGN                        |
| Permit Number  | <u>1093460</u>              |
|                |                             |