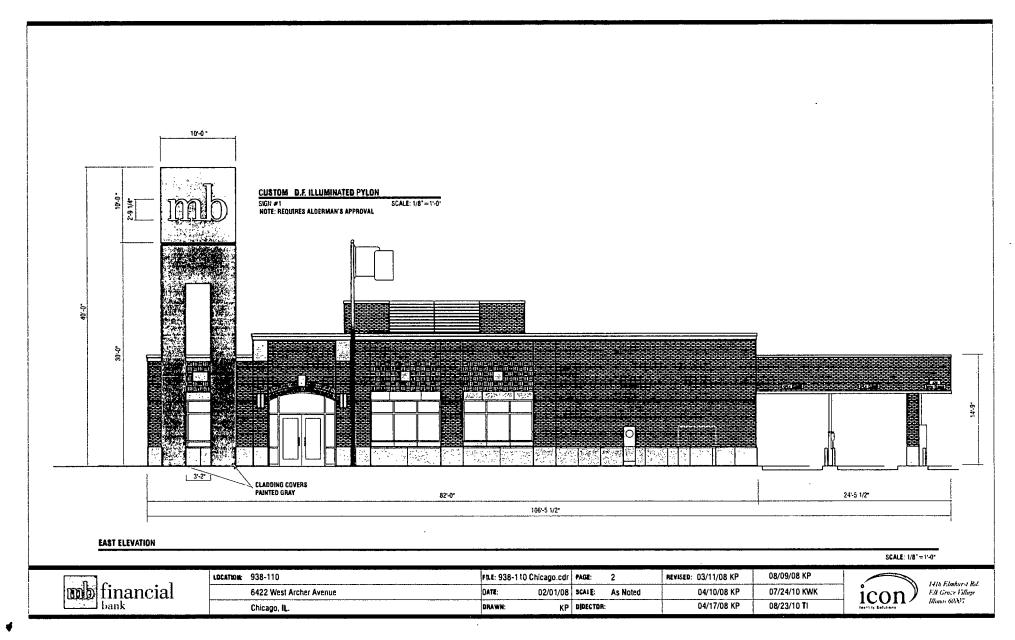

## **Committee on Buildings**

(signs)

ORDERED, That the Commissioner of Buildings is hereby directed to issue a sign permit to :

Icon Identity Solutions 1418 Elmhurst Road Elk Grove Village, II. 60007

for the erection of a sign/signboard over 24 feet and/or over 100 square feet (in area of one face) at:

MB Financial Bank 6422 West Archer Ave. Chicago, II. 60638

Dimensions: length <u>10ft. – 0 in.</u> height <u>10ft. 0in.</u>

height above grade/roof to top of sign 40ft.

TOTAL SQUARE FOOT AREA 100 sq. ft.

Such sign(s) shall comply with all applicable provisions of TITLE 17 of the Chicago Zoning Ordinance and all other applicable provisions of the Municipal Code of the City of Chicago governing the construction and maintenance of outdoor signs, signboards and structures.