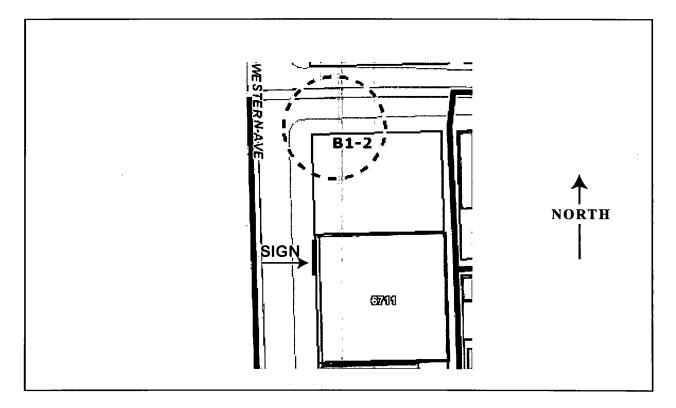

Location - Street Address: Save A Lot 6701 S. Western Ave

Zoning District: <u>B1-2</u>

- 1. Type of Sign (check one for each section)
  - a.) 🗌 Signboard, 🔀 Flat, 🗌 Projecting, or 🗌 Awning
    - b.) 🕱 Business ID. or 🗆 Advertising
- 2. 🗌 Non-illuminated, 🕅 Illuminated, 🗌 Flashing, and/or 🗌 Moving
- 3. Height above curb level <u>12</u> ft, \_\_\_\_\_ in.
- 4. Gross Area of sign <u>143</u> sq. ft.
- 5. Total area of all signs on the lot 353.5 sq. ft. 1 pylon, 2 wall signs
- 6. Project over public way; yes or no If yes 22 ft, 3 in. x 7 in = 13 sq ft use Distance from curb line 167 in. of the public way
- 7. Distance from expressway or major route (within 1000 ft.) <u>dna</u>ft. Is sign visible from expressway or major routes yes or no (circle one)
- 8. Distance from park (over 10 Acres) dna ft.
- 9. Distance from residential zone dna ft.

6701 S. Western Ave, Chicago, IL 60636