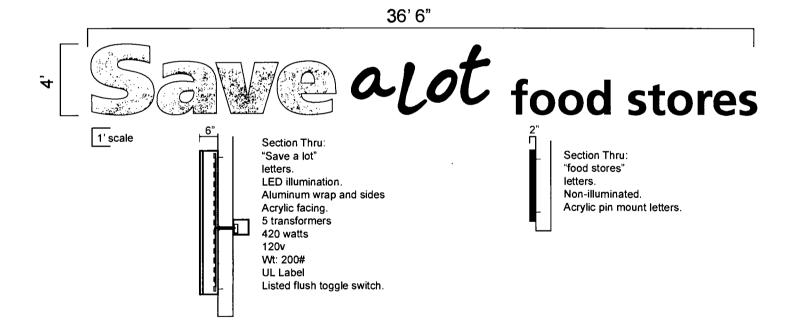

Dimensions: Length 36' 6" Height 4'

Height above grade / roof to top of sign: 16

TOTAL SQUARE FOOT AREA: 146 SO. FT.

Such sign(s) shall comply with all applicable provisions of TITLE 17 of the Chicago Zoning Ordinance and all other applicable provisions of the Municipal Code of the City of Chicago governing the construction and maintenance of outdoor signs, signboards and structures.

630-407-0802 Fax 630-407-0805

Dec 3, 2010 Save A Lot, 6858 S. Aberdeen. East Elevation Install illuminated wall sign.

#### Sign Permit Application

|                                                                |                                                                                                                                                                                                     | 5                          |                                                                                   |                |          |                          |           |             |
|----------------------------------------------------------------|-----------------------------------------------------------------------------------------------------------------------------------------------------------------------------------------------------|----------------------------|-----------------------------------------------------------------------------------|----------------|----------|--------------------------|-----------|-------------|
| APPROVAL NUMBER                                                | APPLICATION NUMBER<br>100374615                                                                                                                                                                     | ANNUAL FEE                 | WORK CODE                                                                         |                |          | DRAWINGS YES ATTACHED NO |           |             |
| DATE OF APPLICATION 12/01/2010                                 |                                                                                                                                                                                                     |                            | TYPE OF SIGN FLAT OR BOX                                                          |                |          |                          |           |             |
| ADDRESS OF SIGN 6858 S ABERDEEN ST, 60621-                     |                                                                                                                                                                                                     |                            | LENGTH                                                                            | FT. 4          | IN.      | HEIGHT                   | FT.<br>36 | in.<br>6    |
| ORIOINAL PPRMIT NUMBER                                         |                                                                                                                                                                                                     |                            | AREA                                                                              | sq. ft.<br>146 |          | WEIGHT LBS.              |           |             |
| TYPE OF PERMIT NEW CONSTRUCTION (SIGN)                         |                                                                                                                                                                                                     |                            | SIGN HEIOHT ABOVE GRADE/ROOF FT. 12                                               |                |          |                          |           |             |
| PAYER OF ANNUAL INSPECTION SAY A LOT, STORE MANAGER            |                                                                                                                                                                                                     |                            | SHAPE OF SIGN IRREGULAR                                                           |                |          |                          |           |             |
| 8240 S. STONY ISLAND AVE<br>CHICAGO, IL 60617<br>(000)000-0000 |                                                                                                                                                                                                     |                            | SAVE-A-LOT FOODS                                                                  |                |          |                          |           |             |
| SIGN MANUFACTURER KGD ENTERPRISES                              |                                                                                                                                                                                                     |                            | NO. OF LAMPS TOTAL WATTAGE 420                                                    |                |          |                          |           |             |
| ADDRESS WHERE SIGN CAN BE SEEN I                               | PRIOR TO ERECTION                                                                                                                                                                                   |                            | TYPE OF LAMP                                                                      | OTHER          |          |                          |           |             |
| TICKET NUMBER REINSPECTION CONTROL NUMBER                      |                                                                                                                                                                                                     |                            | NO. OF BALLAST/TRANSFORMERS INPUT OF TRANSFORMERS 120                             |                |          |                          |           |             |
| 0  TYPE OF SUPPORT FOR SIGH BUILDING                           |                                                                                                                                                                                                     |                            | CONTRACTOR WILL INSTALL  N FEEDERS CUSTOMER LEADS                                 |                |          |                          |           |             |
| SIGN BOARD SUPPORT MEMBERS                                     | OTHER                                                                                                                                                                                               |                            | TYPE OF SWITCH                                                                    | SPECIAI        | L        |                          |           | <del></del> |
| ANNUAL FEE                                                     |                                                                                                                                                                                                     |                            | LOCATION OF SWITCH                                                                | LISTED         | FLUSH TO | GGLE                     |           |             |
| CONSTRUCTION FEE iDi7B FEE TOTAL FEE AMOUNT PAID BALANCE DUE   | 200.00                                                                                                                                                                                              | # for Zoning<br># for DCAP | SIGN LOCATION ILLUMINATED INDIVIDUAL LETTERS READING SAVE A LOT ON EAST ELEVATION |                |          |                          |           |             |
| The undersimed certif                                          | The undersimed certify that the statements in this application are time and correct and that all work done under the proposed permit will conform to the requirements of the Chicago Municipal Code |                            |                                                                                   |                |          |                          |           |             |
|                                                                |                                                                                                                                                                                                     |                            |                                                                                   |                |          | · -                      |           |             |