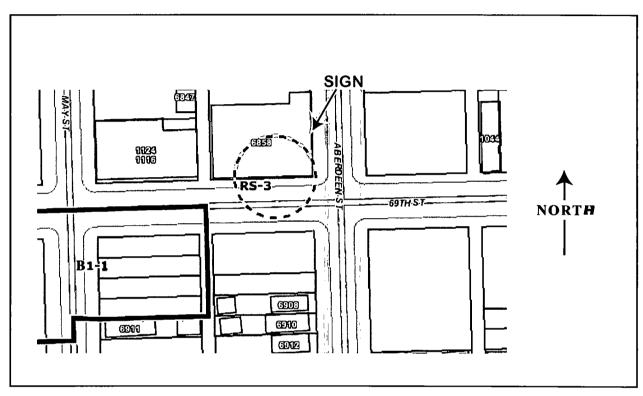

Type:

Order

Title:

Install Sign(s)/Signboard(s) at 6858 S. Aberdeen

Committee(s) Assignment:

Committee on Buildings

City Council
Meeting Date: 12-9

Committee on Buildings

(signs)

ORDERED, That the Commissioner of Buildings is hereby directed to issue a sign permit to: KGD Enterprises, Inc. d/b/a: Chicago Signs, 26W535 Saint Charles Road, Carol Stream, Illinois 60188.

for the erection of a sign / signboard over 24 feet in height and / or over 100 square feet (in area of one face) at: Save a Lot Food Stores, 6858 South Aberdeen

Dimensions: Length 36' 6" Height 4'

Height above grade / roof to top of sign: 16

TOTAL SQUARE FOOT AREA: 146 SO. FT.

Such sign(s) shall comply with all applicable provisions of TITLE 17 of the Chicago Zoning Ordinance and all other applicable provisions of the Municipal Code of the City of Chicago governing the construction and maintenance of outdoor signs, signboards and structures.

#### **ZONING SIGN PERMIT APPLICATION DEPARTMENT OF ZONING CITY OF CHICAGO** OFFICE OF THE ZONING ADMINISTRATOR

| Application For   | KGD Enter | prises, Inc (dba) | CHICHGO SIGN     | John Doyle |  |
|-------------------|-----------|-------------------|------------------|------------|--|
|                   |           | (Name             | of Sign Company) |            |  |
| Location - Street | Address:  | SaveALot, 6       | 858 8. Aberdeen  | St         |  |
| Zoning District:  | RS-3      |                   |                  |            |  |

Zoning District: RS-3

| 1.   | Type of Sign (check one for each section)                                    |
|------|------------------------------------------------------------------------------|
|      | a.)   Signboard,   Flat,   Projecting, or   Awning                           |
|      | b.) X Business 1D. or Advertising                                            |
| 2.   | □ Non-illuminated, 🏿 Illuminated, □ Flashing, and/or □ Moving                |
| 3.   | Height above curb level 12 ft, in.                                           |
| 4.   | Gross Area of sign 146 sq. ft.                                               |
| 5.   | Total area of all signs on the lot 146 sq. ft.                               |
| 6.   | Project over public way; (yea) or no If yes ft, in. 7" x 36' 6" = 21.1 sq ft |
|      | Distance from curb line 204 in. use of the public way                        |
| 7.   | Distance from expressway or major route (within 1000 ft.)dna_ft.             |
|      | ls sign visible from expressway or major routes yes or no (circle one)       |
| 8.   | Distance from park (over 10 Acres) <u>dna</u> ft.                            |
| 9.   | Distance from residential zone ft.                                           |
|      | ALL OF THE ABOVE QUESTIONS MUST BE ANSWERED FULLY                            |
| SIGN | ATURE                                                                        |
|      |                                                                              |
| NOT  | E: IN B6-6 and B6-7 Districts, exact sign copy must be indicated             |
|      | For roof signs, indicate height above gradeft. REVISED 8/91                  |