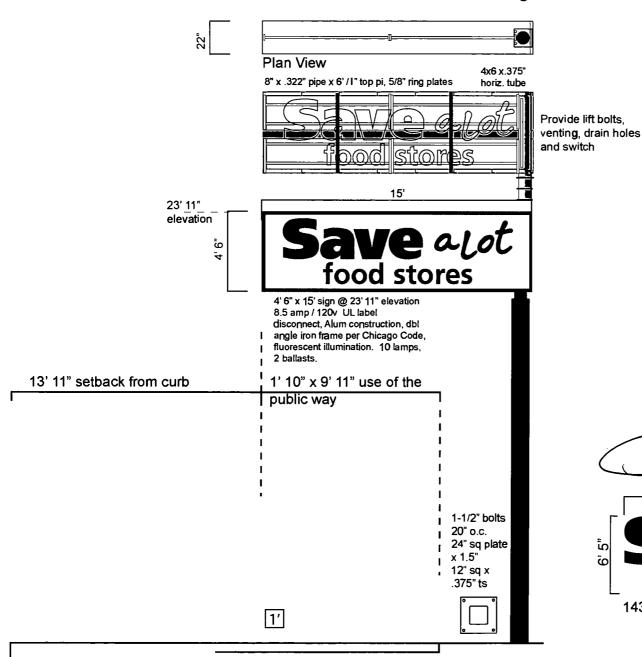

Dimensions: Length 22' 3" Height 6' 5"

Height above grade / roof to top of sign: 18#5"

TOTAL SQUARE FOOT AREA: 143 SQ. FT.

Such sign(s) shall comply with all applicable provisions of TITLE 17 of the Chicago Zoning Ordinance and all other applicable provisions of the Municipal Code of the City of Chicago governing the construction and maintenance of outdoor signs, signboards and structures.

## CHICAGO SIGN® Save a lot food stores 630-407-0802

6701 S. Western Ave, Chicago, IL 60636

67th & Western 125' North lot frontage 222' West lot frontage

Wall signs: , 6'5" x 22'3"-∡x 7" deep individual letters

ave a lot food stores

22' 3"

143 sq ft

Footprint:  $7'' \times 22' \cdot 3'' = 13.05 \text{ sq ft}$ use of the public way (West elev. only).

420 watts LED lighting UL label disconnect 5 transformers 120v

| Sign retunt Application                                                                                                                                                                               |                                 |              |                                                                                              |               |          |                          |                 |            |
|-------------------------------------------------------------------------------------------------------------------------------------------------------------------------------------------------------|---------------------------------|--------------|----------------------------------------------------------------------------------------------|---------------|----------|--------------------------|-----------------|------------|
| APPROVAL NUMBER                                                                                                                                                                                       | APPLICATION NUMBER<br>100374649 | ANNUAL FEE   | WORK CODE                                                                                    |               |          | DRAWINGS YES ATTACHED NO |                 |            |
| DATE OF APPLICATION                                                                                                                                                                                   | 12/01/2010                      |              | TYPE OF SIGN                                                                                 | FLAT OR       | BOX      |                          |                 |            |
| ADDRESS OF SION 6701 S WESTERN AV                                                                                                                                                                     | E, 60636-                       | _            | LENGTH                                                                                       | FT.<br>22     | in.<br>3 | HEIGHT                   | FТ.<br><b>6</b> | in.<br>5   |
| BUILDING                                                                                                                                                                                              | ORIGINAL PERMIT NUMBER          |              | AREA                                                                                         | sq. ft<br>143 |          | WEIGHT                   |                 | 188<br>300 |
| TYPE OF PERMIT NEW CONSTRUCTION (SIGN)                                                                                                                                                                |                                 |              | SIGN HEIGHT ABOVE GRADE/ROOF 12                                                              |               |          |                          |                 |            |
| PAYER OF ANNUAL INSPECTION SAV A LOT FOODS, STORE MANAGER                                                                                                                                             |                                 |              | SHAPE OF SION IRREGULAR                                                                      |               |          |                          |                 |            |
| 6701 SOUTH WESTERN<br>CHICAGO, IL 60636<br>(000)000-0000                                                                                                                                              | AVENUE                          |              | SAV A LOT FO                                                                                 | ODS (NORT     | H ELEVA  | ATION)                   |                 |            |
| SIGN MANUFACTURER KGD ENTERPRISES                                                                                                                                                                     |                                 |              | NO. OF LAMPS TOTAL WATTAGE 420                                                               |               |          |                          |                 |            |
| ADDRESS WHERE SIGN CAN BE SEEN I                                                                                                                                                                      | PRIOR TO RRECTION .             |              | TYPE OF LAMP                                                                                 | OTHER         |          |                          |                 |            |
| TICKET NUMBER REINSPECTION CONTROL NUMBER                                                                                                                                                             |                                 |              | no. of Ballast/Transformers input of transformers  5 120                                     |               |          |                          |                 |            |
| TYPE OF SUPPORT FOR SIGN BL                                                                                                                                                                           | JILDING                         |              | CONTRACTOR WILL INSTALL  N FEEDERS  CUSTOMER LEADS                                           |               |          |                          |                 |            |
| SION BOARD SUPPORT MEMBERS OTHER TYPE OF SWITCH SPECIAL                                                                                                                                               |                                 |              |                                                                                              | <del></del>   |          |                          |                 |            |
| ANNUAL FEE                                                                                                                                                                                            | 200.00                          |              | LOCATION OF SWITCH LISTED FLUSH TOGGLE                                                       |               |          |                          |                 |            |
| CONSTRUCTION FEE 1017 B FEE TOTAL FEE AMOUNT PAID BALANCE DUE                                                                                                                                         | 200.00 Check                    | # for Zoning | SIGN LOCATION INDIVIDUAL ILLUMINATED LETTERS READING SAVE A LOT FOOD STORES, NORTH ELEVATION |               |          |                          |                 |            |
| The understanced certify that the statements in this application are true and correct and that all work done under the oroposed permit will conform to the requirements of the Chicano Municipal Code |                                 |              |                                                                                              |               |          |                          |                 |            |