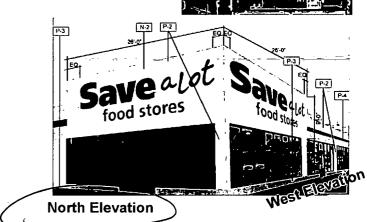

ORDERED, That the Commissioner of Buildings is hereby directed to issue a sign permit to: KGD Enterprises, Inc. d/b/a: Chicago Signs, 26W535 Saint Charles Road, Carol Stream, Illinois 60188.

for the erection of a sign / signboard over 24 feet in height and / or over 100 square feet (in area of one face) at: Save a Lot Food Stores, 6701 South Western Avenue (North Elevation).

Dimensions: Length 22' 3" Height 6' 5"

Height above grade / roof to top of sign: 18#5"

TOTAL SQUARE FOOT AREA: 143 SQ. FT.

Such sign(s) shall comply with all applicable provisions of TITLE 17 of the Chicago Zoning Ordinance and all other applicable provisions of the Municipal Code of the City of Chicago governing the construction and maintenance of outdoor signs, signboards and structures.

## CHICAGO SIGN® Save a lot food stores 630-407-0802

6701 S. Western Ave, Chicago, IL 60636

67th & Western 125' North lot frontage 222' West lot frontage

Wall signs: , 6'5" x 22'3"-∡x 7" deep individual letters

ave a lot food stores

22' 3"

143 sq ft

Footprint:  $7'' \times 22' \cdot 3'' = 13.05 \text{ sq ft}$ use of the public way (West elev. only).

420 watts LED lighting UL label disconnect 5 transformers 120v

| Sign retunt Application                                                                                                                                                                               |                                 |              |                                                                                              |               |          |                          |                 |            |
|-------------------------------------------------------------------------------------------------------------------------------------------------------------------------------------------------------|---------------------------------|--------------|----------------------------------------------------------------------------------------------|---------------|----------|--------------------------|-----------------|------------|
| APPROVAL NUMBER                                                                                                                                                                                       | APPLICATION NUMBER<br>100374649 | ANNUAL FEE   | WORK CODE                                                                                    |               |          | DRAWINGS YES ATTACHED NO |                 |            |
| DATE OF APPLICATION                                                                                                                                                                                   | 12/01/2010                      |              | TYPE OF SIGN                                                                                 | FLAT OR       | BOX      |                          |                 |            |
| ADDRESS OF SION 6701 S WESTERN AV                                                                                                                                                                     | E, 60636-                       | _            | LENGTH                                                                                       | FT.<br>22     | in.<br>3 | HEIGHT                   | FТ.<br><b>6</b> | in.<br>5   |
| BUILDING                                                                                                                                                                                              | ORIGINAL PERMIT NUMBER          |              | AREA                                                                                         | sq. ft<br>143 |          | WEIGHT                   |                 | 188<br>300 |
| TYPE OF PERMIT NEW CONSTRUCTION (SIGN)                                                                                                                                                                |                                 |              | SIGN HEIGHT ABOVE GRADE/ROOF 12                                                              |               |          |                          |                 |            |
| PAYER OF ANNUAL INSPECTION SAV A LOT FOODS, STORE MANAGER                                                                                                                                             |                                 |              | SHAPE OF SION IRREGULAR                                                                      |               |          |                          |                 |            |
| 6701 SOUTH WESTERN<br>CHICAGO, IL 60636<br>(000)000-0000                                                                                                                                              | AVENUE                          |              | SAV A LOT FO                                                                                 | ODS (NORT     | H ELEVA  | ATION)                   |                 |            |
| SIGN MANUFACTURER KGD ENTERPRISES                                                                                                                                                                     |                                 |              | NO. OF LAMPS TOTAL WATTAGE 420                                                               |               |          |                          |                 |            |
| ADDRESS WHERE SIGN CAN BE SEEN I                                                                                                                                                                      | PRIOR TO RRECTION .             |              | TYPE OF LAMP                                                                                 | OTHER         |          |                          |                 |            |
| TICKET NUMBER REINSPECTION CONTROL NUMBER                                                                                                                                                             |                                 |              | no. of Ballast/Transformers input of transformers  5 120                                     |               |          |                          |                 |            |
| TYPE OF SUPPORT FOR SIGN BL                                                                                                                                                                           | JILDING                         |              | CONTRACTOR WILL INSTALL  N FEEDERS  CUSTOMER LEADS                                           |               |          |                          |                 |            |
| SION BOARD SUPPORT MEMBERS OTHER TYPE OF SWITCH SPECIAL                                                                                                                                               |                                 |              |                                                                                              | <del></del>   |          |                          |                 |            |
| ANNUAL FEE                                                                                                                                                                                            | 200.00                          |              | LOCATION OF SWITCH LISTED FLUSH TOGGLE                                                       |               |          |                          |                 |            |
| CONSTRUCTION FEE 1017 B FEE TOTAL FEE AMOUNT PAID BALANCE DUE                                                                                                                                         | 200.00 Check                    | # for Zoning | SIGN LOCATION INDIVIDUAL ILLUMINATED LETTERS READING SAVE A LOT FOOD STORES, NORTH ELEVATION |               |          |                          |                 |            |
| The understanced certify that the statements in this application are true and correct and that all work done under the oroposed permit will conform to the requirements of the Chicano Municipal Code |                                 |              |                                                                                              |               |          |                          |                 |            |