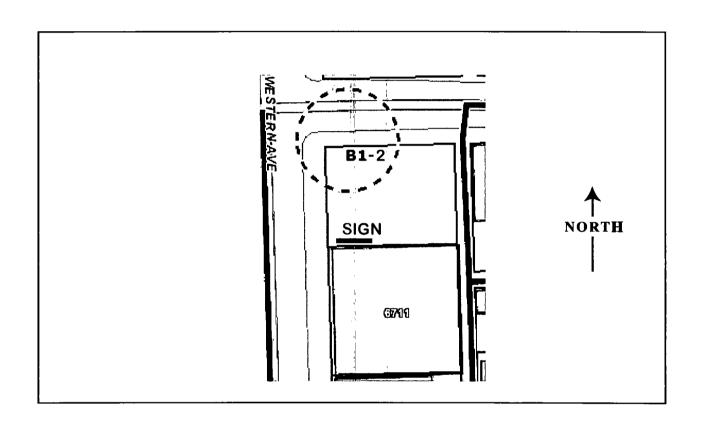

Type:

Order

Title:

Install Sign(s)/Signboard(s) at 6701 S. Western

Committee(s) Assignment:

Committee on Buildings

City Council
Meeting Date: 12-8-/C
Committee on Buildings

(signs)

ORDERED, That the Commissioner of Buildings is hereby directed to issue a sign permit to: KGD Enterprises, Inc. d/b/a: Chicago Signs, 26W535 Saint Charles Road, Carol Stream, Illinois 60188.

for the erection of a sign / signboard over 24 feet in height and / or over 100 square feet (in area of one face) at: Save a Lot Food Stores, 6701 South Western Avenue (North Elevation).

### OFFICE OF THE ZONING ADMINISTRATOR

| Wall | Sign | North |
|------|------|-------|
|------|------|-------|

| Application For K      | GD Enterpri  | ises, Inc (dba) | CH\CAGO    | <b>SIGN</b> John Doy | le | vvali Sign North |
|------------------------|--------------|-----------------|------------|----------------------|----|------------------|
| (Name of Sign Company) |              |                 |            |                      |    |                  |
| Location - Street Ac   | ddress:      | Save A Lot      | 6701 S. We | stern Ave            |    |                  |
| Zoning District:       | <b>B</b> 1-2 |                 |            |                      |    |                  |