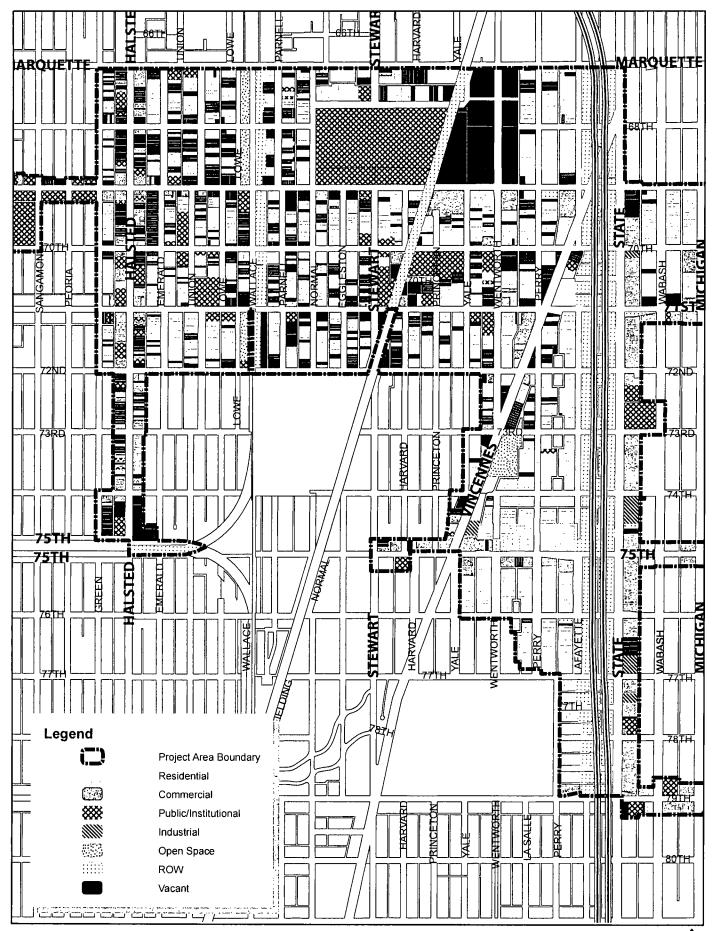

For a map depicting the Project Area boundaries and delineating the Improved and Vacant Areas, see <u>Redevelopment Plan Figure 1. Project Area Boundary</u>. A legal description of the Project Area is included in Section II, Legal Description and <u>Project Area Boundary</u>.