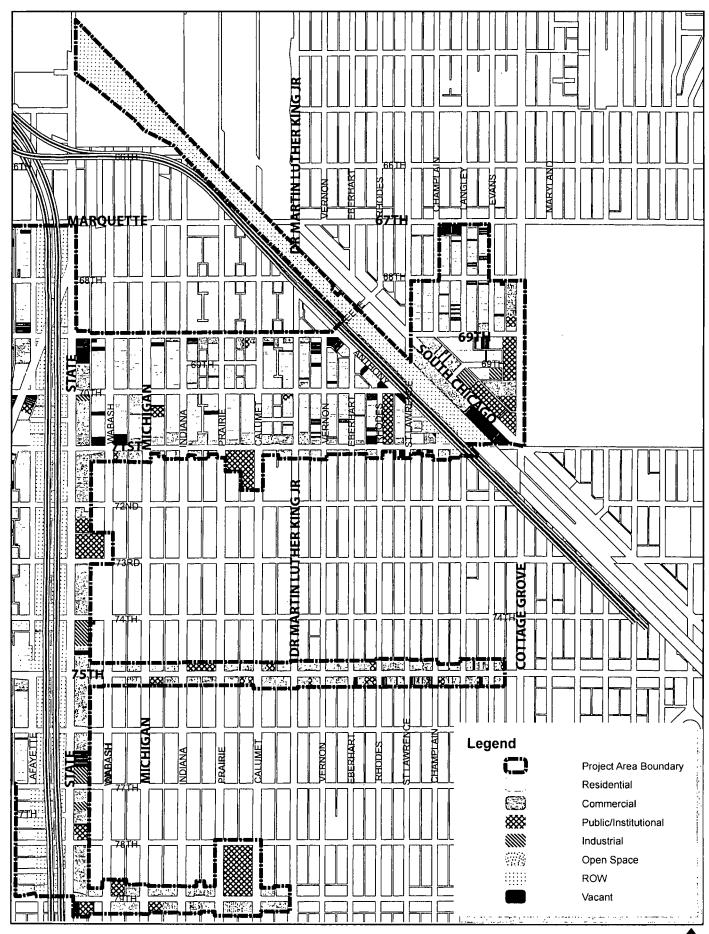

For a map depicting the Project Area boundaries and delineating the Improved and Vacant Areas, see <u>Redevelopment Plan Figure 1. Project Area Boundary</u>. A legal description of the Project Area is included in Section II, Legal Description and <u>Project Area Boundary</u>.