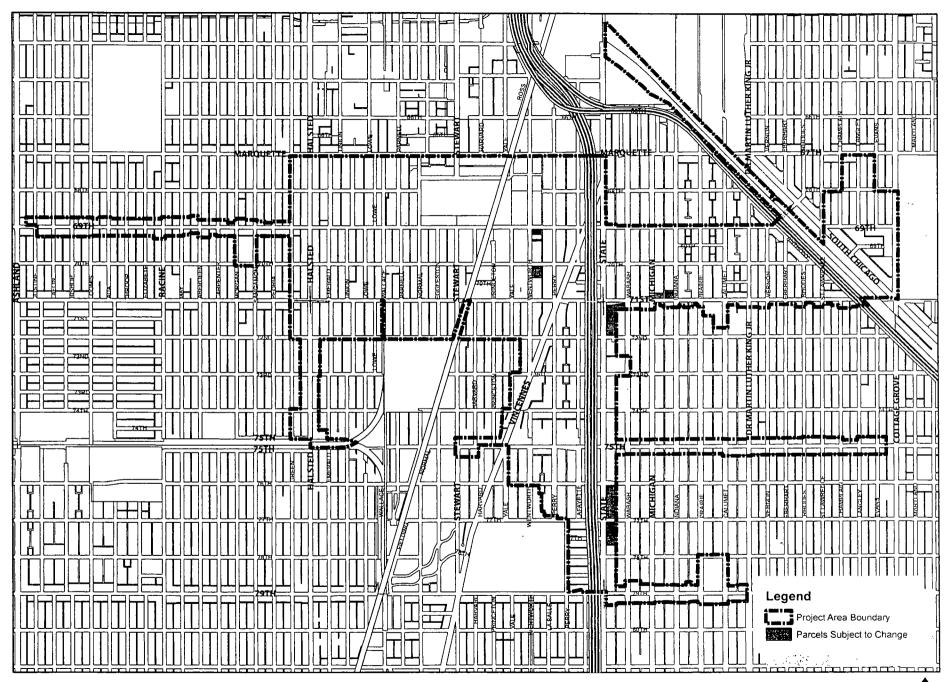

#### I. INTRODUCTION

This document is to serve as the redevelopment plan (the "Redevelopment Plan") for an area located on the south side of the City of Chicago (the "City") approximately 8.5 miles south of the City's central business disthct (the "Loop"). The area is generally bounded by 67<sup>th</sup> Street on the north, 79<sup>th</sup> Street on the south, Cottage Grove Avenue on the east, and Ashland Avenue on the west. The area includes frontage along key commercial and mixed use corhdors of 69<sup>th</sup> Street Halsted Avenue, State Street, 75<sup>th</sup> Street and 79<sup>th</sup> Street. This area is referred to in this document as the 67th and Wentworth Tax Increment Financing Redevelopment Project Area (the "Project Area").

#### A. 67th and Wentworth Tax Increment Financing Redevelopment Project Area

The 67th and Wentworth Project Area is largely situated in the two community areas of Greater Grand Crossing and Englewood with very limited portions of the Project Area in West Englewood and Chatham. Approximately 958.3 acres in size, the Project Area includes 4,361 tax parcels within 228 full or partial tax blocks. Although the Project Area is a mature community, there are a number of vacant parcels located throughout the area.

For a map depicting the Project Area boundaries and delineating the Improved and Vacant Areas, see <u>Redevelopment Plan Figure 1. Project Area Boundary</u>. A legal description of the Project Area is included in Section II, Legal Description and <u>Project Area Boundary</u>.