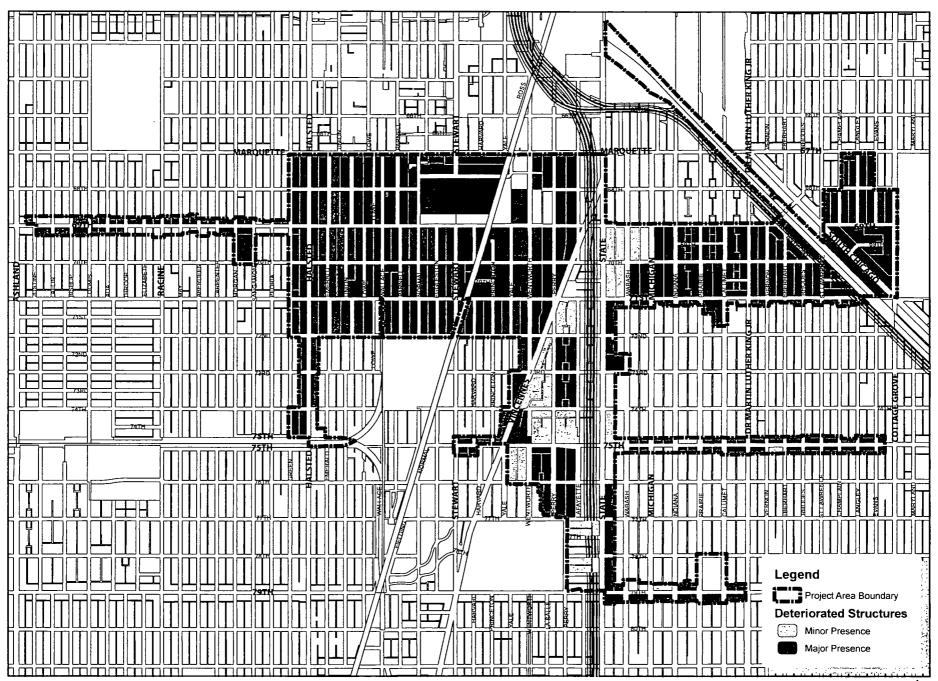

sure that it will contribute to the long-term physical, economic, and social well-being of the City. The Project Area contains properties and buildings of various sizes and design that are advancing in obsolescence and deterioration. Existing vacancies, inadequate utilities, excessive land coverage, insufficient off-street parking, inadequate loading and service areas, and other conservation and blighting factors as identified above, indicate that the Project Area as a whole has not been subject to growth and development through investment by private enterprise, and would not reasonably be anticipated to be developed without public action.













Eligibility Report Figure 2B. Existing Land Use-Center 67TH AND WENTWORTH TIF



Eligibility Report Figure 2C. Existing Land Use-East







Eligibility Report Figure 4. Deterioration











Eligibility Report Figure 7. Inadequate Utilities



Eligibility Report Figure 8. Excessive Land Coverage/ Overcrowding of Buildings and Community Facilities

Exhibit V: 67th and Wentworth Tax Increment Financing Housing Impact Study

# 67<sup>th</sup> AND WENTWORTH REDEVELOPMENT PROJECT AREA TAX INCREMENT FINANCING HOUSING IMPACT STUDY

City of Chicago, Illinois

December 2, 2010

City of Chicago Richard M. Daley, Mayor

Department of Community Development Andrew J. Mooney, Acting Commissioner

Prepared by:

Johnson Research Group Inc. 343 South Dearborn Street, Suite 404 Chicago, Illinois 60625

Ernest R. Sawyer Enterprises, Inc. 100 North LaSalle Street, Suite 1515 Chicago, Illinois 60604

#### HOUSING IMPACT STUDY

Ernest R. Sawye