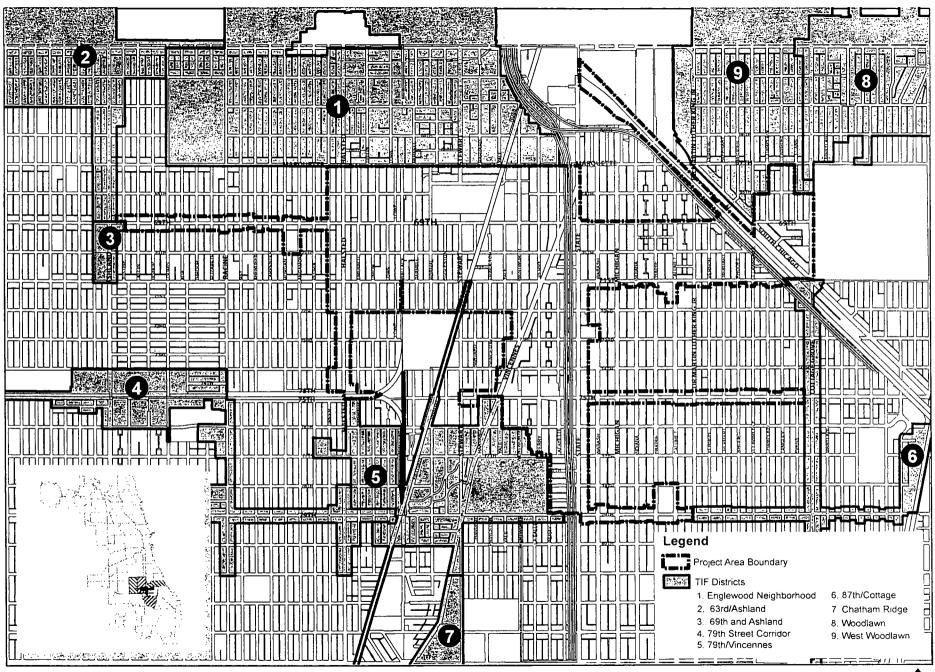

The Project Area continues to be plagued by the physical and economic damages of more than a half century of decline and disinvestment. The housing stock is aging and population decline is evident. However, positive improvements have been initiated in recent years just north of the area. The City has implemented several TIF Districts in the neighboring areas to attract and facilitate new public and private development. (see *Redevelopment Plan Figure 2. TIF Districts*) Development of the new Kennedy-King campus at 63<sup>rd</sup> & Halsted has created a hub of pedestrian and economic activity. New infill residential developments in and around the Project Area by Bernard Place and New Homes for Chicago have begun to create more attractive and viable neighborhoods.