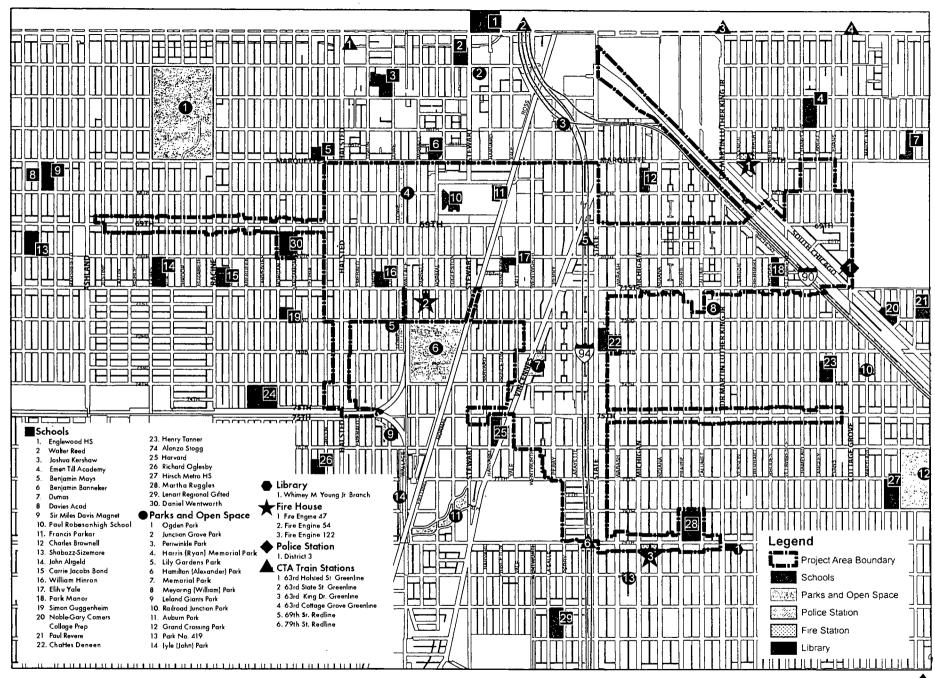

The Project Area continues to be plagued by the physical and economic damages of more than a half century of decline and disinvestment. The housing stock is aging and population decline is evident. However, positive improvements have been initiated in recent years just north of the area. The City has implemented several TIF Districts in the neighboring areas to attract and facilitate new public and private development. (see *Redevelopment Plan Figure 2. TIF Districts*) Development of the new Kennedy-King campus at 63<sup>rd</sup> & Halsted has created a hub of pedestrian and economic activity. New infill residential developments in and around the Project Area by Bernard Place and New Homes for Chicago have begun to create more attractive and viable neighborhoods.