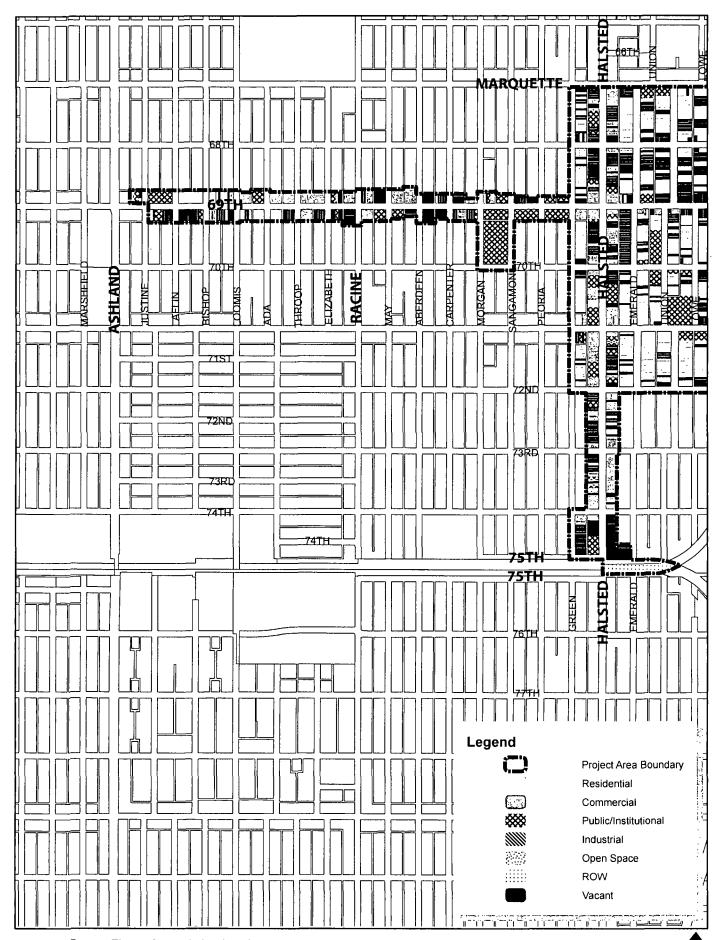

Excluding the Vacant Area described above, the bulk of the Project Area is characterized by building and other infrastructure improvements (the "Improved Area"). The Improved Area is approximately 941.3 acres and contains 2,641 buildings. The Improved Area was developed on the typical urban grid pattern but has multiple railroad, street and highway rights-of-way that run north-south and diagonally through the Project Area, limiting street continuity and bisecting blocks.