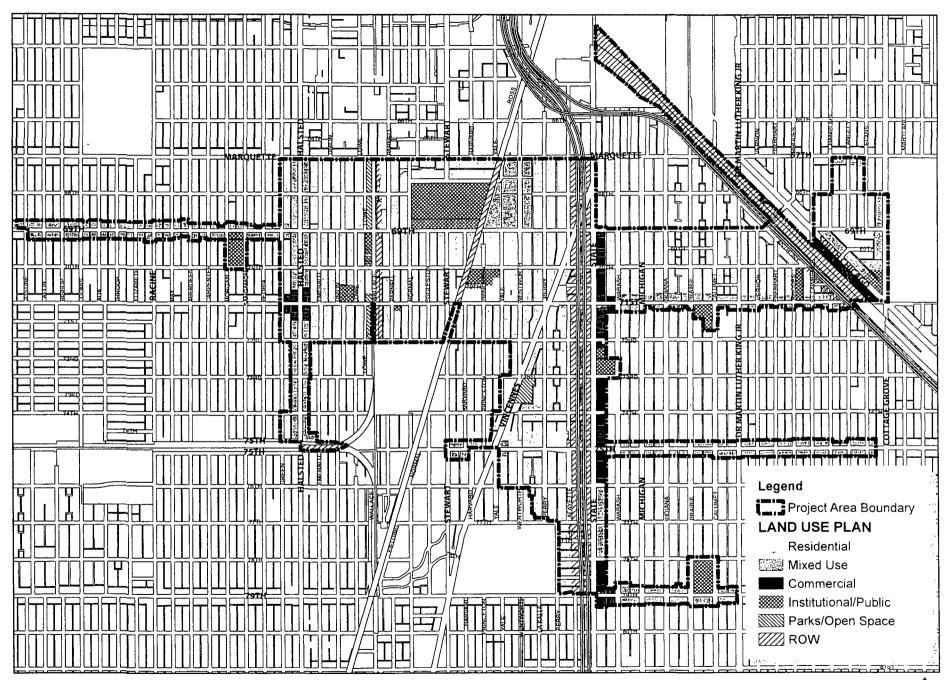

he study in the redevelopment project and plan.

The Redevelopment Project Area contains 3,298 inhabited residential units. The Redevelopment Plan allows for the development or redevelopment of several portions of the Project Area that may contain occupied residential units. As a result, it is possible that by implementation of this Redevelopment Plan, the displacement of residents from 10 or more inhabited residential units could occur.

The results of the housing impact study section are described in a separate report which presents certain factual information required by the Act. The report, prepared by Ernest R Sawyer Enterprises (ERS), is entitled "67th and Wentworth Tax Increment Financing Housing Impact Study," and is attached as **EXHIBIT V** to this Redevelopment Plan.













Redevelopment Plan Figure 3. Land Use Plan

NORTH









Redevelopment Plan Figure 5. Community Facilities



#### **EXHIBIT I:**

#### Legal Description of Project Boundary

#### 67th and Wentworth TIF

ALL THAT PART OF SECTIONS 20, 21, 22, 27, 28, 29, 33 AND 34, TOWNSHIP 38 NORTH, RANGE 14 EAST OF THE THIRD PRINCIPAL MERIDIAN, BEING BOUNDED AND DESCRIBED AS FOLLOWS:

BEGINNING AT THE POINT OF INTERSECTION OF THE NORTH LINE OF 69<sup>TH</sup> STREET WITH THE WEST LINE OF LOT 252 ENGLEWOOD ON THE HILL, A SUBDIVISION OF THE EAST HALF OF THE SOUTHWEST QUARTER OF THE NORTHWEST QUARTER OF THE SOUTHWEST QUARTER OF SAID SECTION 20, AND RUNNING;

THENCE NORTH ALONG SAID WEST LINE OF LOT 252 IN SAID ENGLEWOOD ON THE HILL AND THE NORTHERLY EXTENSION THEREOF TO THE NORTH LINE OF THE 16 FOOT WIDE