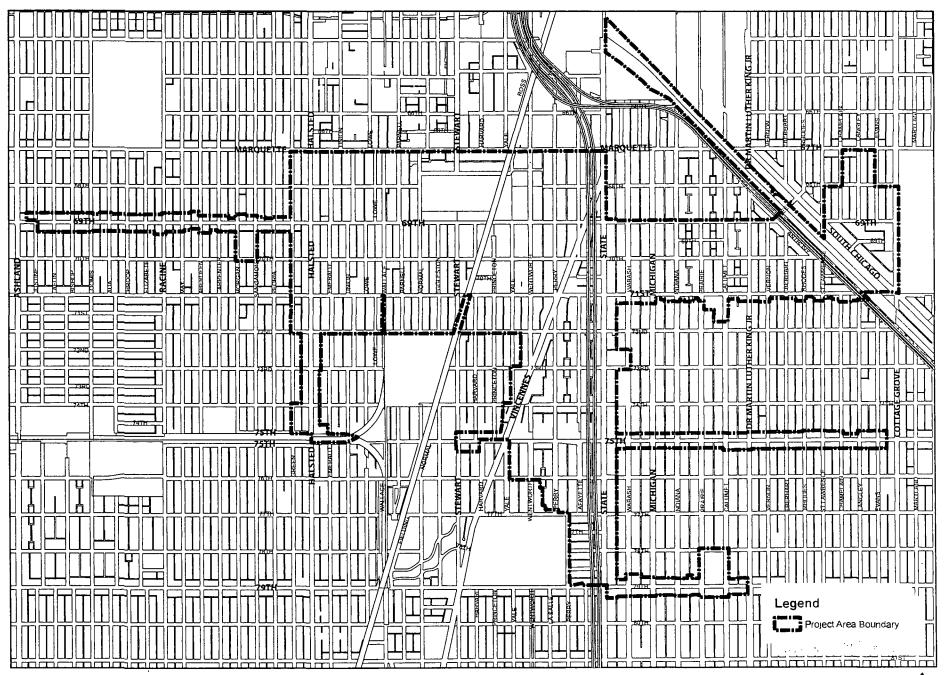

#### I. INTRODUCTION

This document is to serve as the redevelopment plan (the "Redevelopment Plan") for an area located on the south side of the City of Chicago (the "City") approximately 8.5 miles south of the City's central business disthct (the "Loop"). The area is generally bounded by 67<sup>th</sup> Street on the north, 79<sup>th</sup> Street on the south, Cottage Grove Avenue on the east, and Ashland Avenue on the west. The area includes frontage along key commercial and mixed use corhdors of 69<sup>th</sup> Street Halsted Avenue, State Street, 75<sup>th</sup> Street and 79<sup>th</sup> Street. This area is referred to in this document as the 67th and Wentworth Tax Increment Financing Redevelopment Project Area (the "Project Area").

The largest concentration of vacant land at 67<sup>th</sup> Street and Wentworth Avenue is the site of the former Kennedy-King College facility, demolished in June/July of 2010. This vacant area is approximately 17 acres in size and extends from 67<sup>th</sup> Street (Marquette Road) to 69<sup>th</sup> Street and from the alley just east of Wentworth Avenue to the Rock Island & Pacific Railroad embankment (the "Vacant Area").

For a map depicting the Project Area boundaries and delineating the Improved and Vacant Areas, see <u>Redevelopment Plan Figure 1. Project Area Boundary</u>. A legal description of the Project Area is included in Section II, Legal Description and <u>Project Area Boundary</u>.