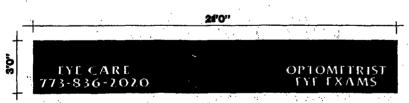

Said Awning(s) at W. FULLERTON AVE. measure(s):

One (1) at eighteen (18) feet in length, and two (2) feet in width for a total of thirty-six (36) square feet.

Said Awning(s) at N. LARAMIE measure(s):

One (1) at twenty-one (21) feet in length, and two (2) feet in width for a total of forty-two (42) square feet.

Authority herein given and granted for a period of five (5) years from and after Date of Passage.

Ray Suarez 31st Ward

LARAMIE ELEVATION

FULLERTON ELEVATION

EYE CARF () P.F. (2.5)
773-836-2020 (450

**FULLERTON ELEVATION** 