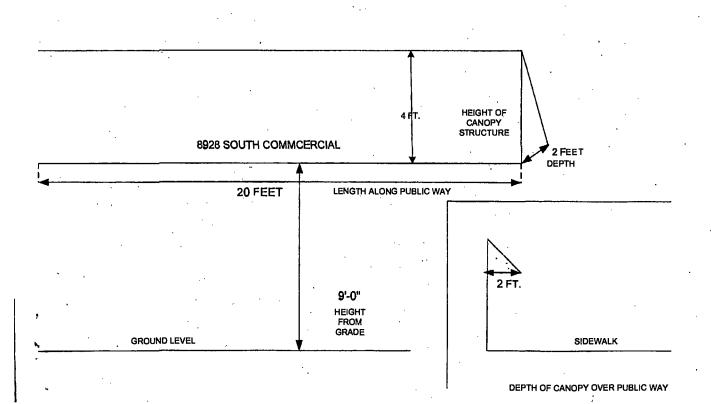

Said Awning(s) at S. Commercial Avenue measure(s):
One (1) at twenty (20) feet in length, and two (2) feet in width for a total of forty (40) square feet.

The location of said privilege shall be as shown on prints kept on file with the Department of Business Affairs and Consumer Protection and the Office of the City Clerk.

## CANOPY DIMENSIONS.

## 8928 SOUTH COMMERCIAL AVENUE CHICAGO, ILLINOIS 60617