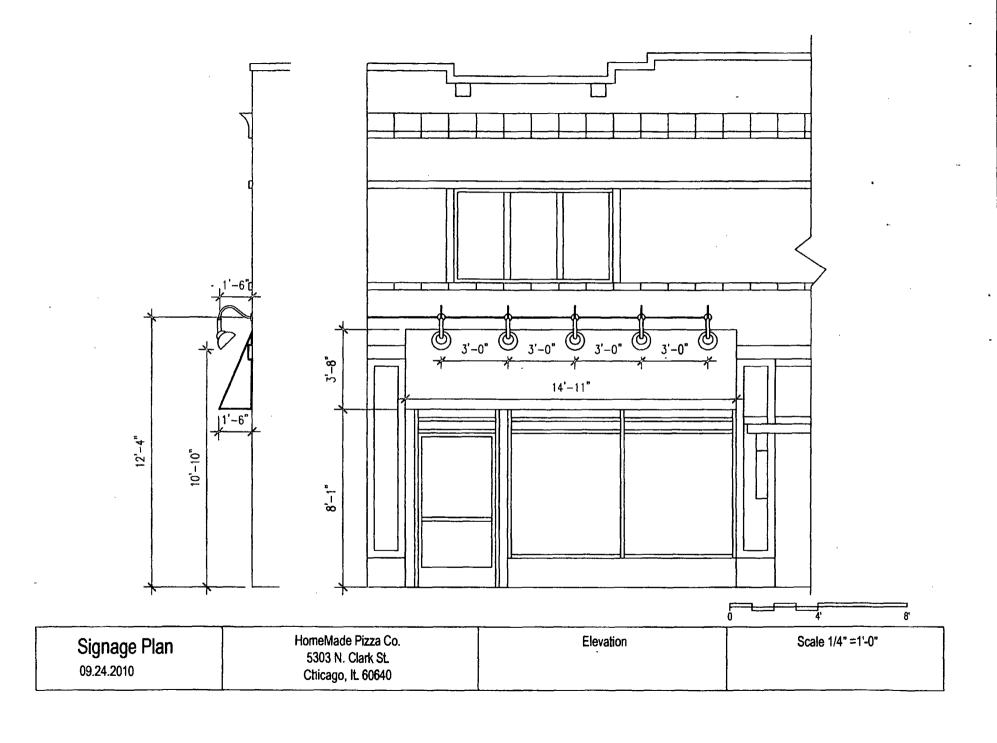

SECTION 1. Permission and authority are hereby given and granted to HOMEMADE PIZZA, upon the terms and subject to the conditions of this ordinance to maintain and use, as now constructed, one (1) Awning(s) projecting over the public right-of-way adjacent to its premises known as 5303 N. Clark St..

Said Awning(s) at N. Clark measure(s):

One (1) at fourteen point nine two (14.92) feet in length, and one point five (1.5) foot in width for a total of twenty-two point three eight (22.38) square feet.

The location of said privilege shall be as shown on prints kept on file with the Department of Business Affairs and Consumer Protection and the Office of the City Clerk.

Said privilege shall be constructed in accordance with plans and specifications approved by the Zoning Department - Signs.