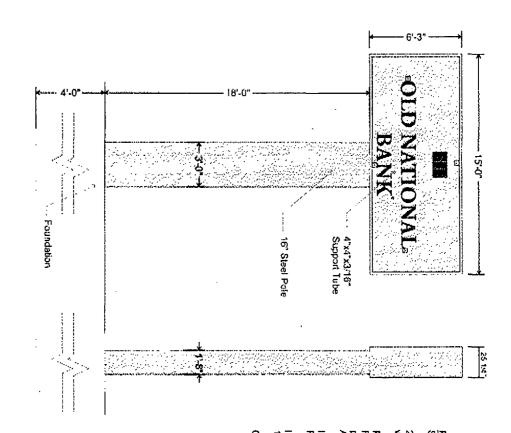

#### **COUNCIL ORDER**

| RE: Approval of sign over 100 square feet in area or over 24 feet above grade                                                                                                                                                                                                                                                                                                                                |
|--------------------------------------------------------------------------------------------------------------------------------------------------------------------------------------------------------------------------------------------------------------------------------------------------------------------------------------------------------------------------------------------------------------|
| ORDERED, that the City Council hereby approves the following sign application submitted by:                                                                                                                                                                                                                                                                                                                  |
| Applicant*: Old National Bancoprp  (* The Applicant is the owner of the real property or the business tenant of the real property. Do not list the sign contractor, sign erector, sign company or advertising entity in the above space.)                                                                                                                                                                    |
| This Order approves the following sign in accordance with Municipal Code of Chicago Section 13-20-680:                                                                                                                                                                                                                                                                                                       |
| Address of Sign: 6041 N Clark St Chicago, IL 60660                                                                                                                                                                                                                                                                                                                                                           |
| Zoning District: <u>B2-2</u>                                                                                                                                                                                                                                                                                                                                                                                 |
| DOB Sign Permit Application #: 100995709                                                                                                                                                                                                                                                                                                                                                                     |
| Sign Details:  1. On-premise 6 OR Off-premise                                                                                                                                                                                                                                                                                                                                                                |
| 2. Static sign OR Dynamic-image display sign                                                                                                                                                                                                                                                                                                                                                                 |
| 3. Number of sign faces 2                                                                                                                                                                                                                                                                                                                                                                                    |
| 4. Projecting over the public way No (Yes or No) If yes, Public Way Use #:                                                                                                                                                                                                                                                                                                                                   |
| 5. Dimensions: Length 15 feet 0 inches Height 6 feet 3 inches                                                                                                                                                                                                                                                                                                                                                |
| Total square feet in area: 94                                                                                                                                                                                                                                                                                                                                                                                |
| 6. Height above grade: 24 feet 3 Inches To top of sign or sign structure                                                                                                                                                                                                                                                                                                                                     |
| 7. Elevation (side of building or lot where the sign will be erected): West                                                                                                                                                                                                                                                                                                                                  |
| 8. Name of Sign Contractor/Erector: South Water Signs c/o Frank Lambert                                                                                                                                                                                                                                                                                                                                      |
| To be legal, such sign shall comply with all provisions of Title 17 of the Chicago Municipal Code ("Zoning Ordinance") and all other provisions of the Municipal Code governing the permitting, construction and maintenance and removal of signs and sign structures. Failure of the applicant and the applicant's successors to comply shall be grounds for invalidation or revocation of the sign permit. |
| Acun Clu 48                                                                                                                                                                                                                                                                                                                                                                                                  |
| Alderman Ward                                                                                                                                                                                                                                                                                                                                                                                                |

Pylon Cabinet Replacement - Part #: GAB-ONB-\$100SF-BL | SQFT: 93.75 Scale: 1/4" = 1'-0"

25-1/4" Deep fabricated aluminum cabinet, with 2" retainers, painted to match Matthews MP 58100.

# Faces:

Routed and backed (acrylic) aluminum panels, painted to match Matthews MP 58100. Apply respective vinyl onto acrylic.

Internally illuminated with white LEDs on coubto-sided baffe. Power supplies located inside cacinet.

Install cabinet onto steel supports with match plate and necessary hardware. 18-0 tail  $\times$  3-0 wide  $\times$  1-6 beep aluminum to cover supports

Matthews MP 58100 Ver. 1 Sabn

Sunflower Yellow 3M 3630-157 Sultan Blue 3M 3630-25 Na.