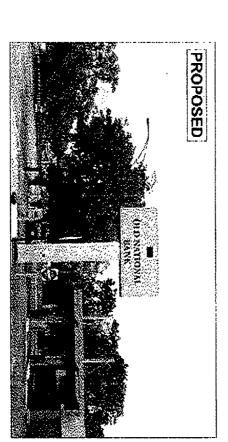

|



Pylon Cabinet Replacement - Part #: GAB-ONB-\$100SF-BL | SQFT: 93.75 Scale: 1/4" = 1'-0"

25-1/4" Deep fabricated aluminum cabinet, with 2" retainers, painted to match Matthews MP 58100.

# Faces:

Routed and backed (acrylic) aluminum panels, painted to match Matthews MP 58100. Apply respective vinyl onto acrylic.

Internally illuminated with white LEDs on coubto-sided baffe. Power supplies located inside cacinet.

Install cabinet onto steel supports with match plate and necessary hardware. 18-0 tail  $\times$  3-0 wide  $\times$  1-6 beep aluminum to cover supports



Matthews MP 58100 Ver. 1 Sabn

Sunflower Yellow 3M 3630-157 Sultan Blue 3M 3630-25 Na.

MOOLD NATIONAL BANK

ON SERVICE STATE OF S

M South Water Signs