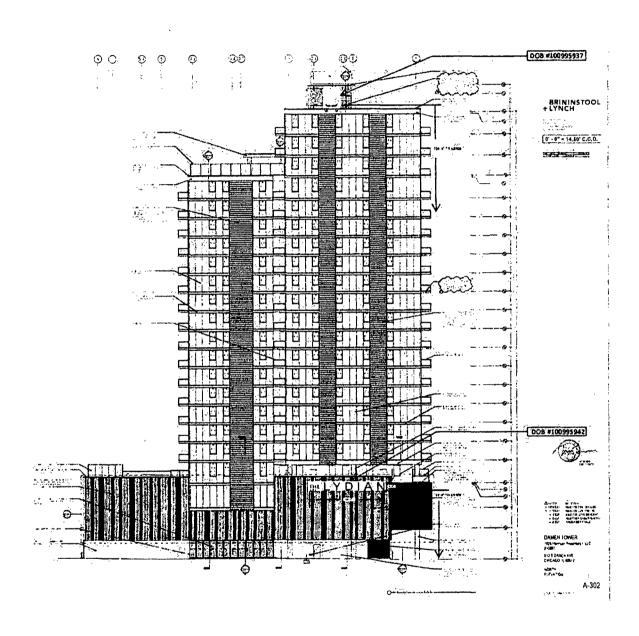

#### **COUNCIL ORDER**

| RE: Approval of sign over 100 square feet in area or over 24 feet above grade                                                                                                                                                                                                                                                                                                                                |
|--------------------------------------------------------------------------------------------------------------------------------------------------------------------------------------------------------------------------------------------------------------------------------------------------------------------------------------------------------------------------------------------------------------|
| ORDERED, that the City Council hereby approves the following sign application submitted by:                                                                                                                                                                                                                                                                                                                  |
| Applicant*: THE LYDIAN                                                                                                                                                                                                                                                                                                                                                                                       |
| (* The Applicant is the owner of the real property or the business tenant of the real property. Do not list the sign contractor, sign erector, sign company or advertising entity in the above space.)                                                                                                                                                                                                       |
| This Order approves the following sign in accordance with Municipal Code of Chicago Section 13-20-680:                                                                                                                                                                                                                                                                                                       |
| Address of Sign: 513 SOUTH DAMEN AVENUE Chicago, IL 606 12                                                                                                                                                                                                                                                                                                                                                   |
| Zoning District: PD30                                                                                                                                                                                                                                                                                                                                                                                        |
| DOB Sign Permit Application #: 100995937                                                                                                                                                                                                                                                                                                                                                                     |
| Sign Details:  On-premise OR Off-premise                                                                                                                                                                                                                                                                                                                                                                     |
| 2. Static sign OR Dynamic-image display sign                                                                                                                                                                                                                                                                                                                                                                 |
| 3. Number of sign faces                                                                                                                                                                                                                                                                                                                                                                                      |
| 4. Projecting over the public way NO (Yes or No) If yes, Public Way Use #:                                                                                                                                                                                                                                                                                                                                   |
| 5. Dimensions: Length 6 feet 6 inches Height 8 feet 6 inches                                                                                                                                                                                                                                                                                                                                                 |
| Total square feet in area: 55 feet .25 inches                                                                                                                                                                                                                                                                                                                                                                |
| 6. Height above grade: 235 feet 6 Inches                                                                                                                                                                                                                                                                                                                                                                     |
| 7. Elevation (side of building or lot where the sign will be erected): NORTH                                                                                                                                                                                                                                                                                                                                 |
| 8. Name of Sign Contractor/Erector: POBLOCKI SIGN COMPANY                                                                                                                                                                                                                                                                                                                                                    |
| To be legal, such sign shall comply with all provisions of Title 17 of the Chicago Municipal Code ("Zoning Ordinance") and all other provisions of the Municipal Code governing the permitting, construction and maintenance and removal of signs and sign structures. Failure of the applicant and the applicant's successors to comply shall be grounds for invalidation or revocation of the sign permit. |
| 28TH                                                                                                                                                                                                                                                                                                                                                                                                         |
| Alderman Ward                                                                                                                                                                                                                                                                                                                                                                                                |