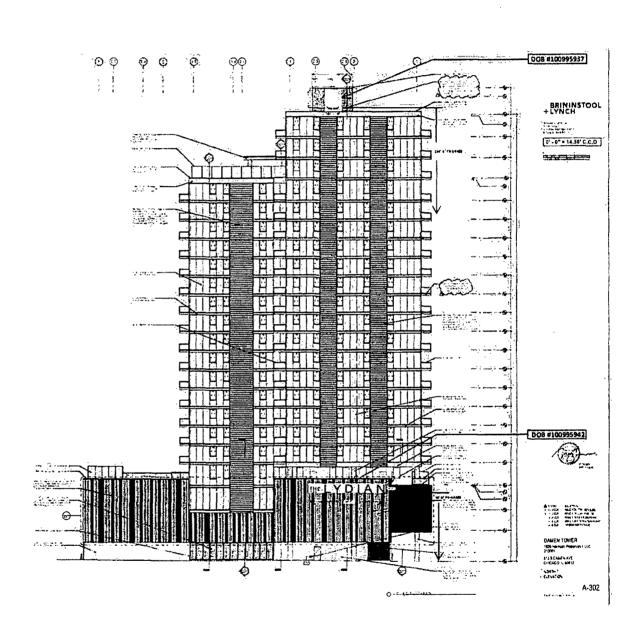

### **COUNCIL ORDER**

| RE: Approval of sign over 100 square feet in area or over 24 feet above grade                                                                                                                                                                                                                                                                                                                                |
|--------------------------------------------------------------------------------------------------------------------------------------------------------------------------------------------------------------------------------------------------------------------------------------------------------------------------------------------------------------------------------------------------------------|
| ORDERED, that the City Council hereby approves the following sign application submitted by:  Applicant*:  THE LYDIAN                                                                                                                                                                                                                                                                                         |
| Applicant*: (* The Applicant is the owner of the real property or the business tenant of the real property. Do not list the sign contractor, sign erector, sign company or advertising entity in the above space.)                                                                                                                                                                                           |
| This Order approves the following sign in accordance with Municipal Code of Chicago Section 13-20-680:  Address of Sign: 513 SOUTH DAMEN AVENUE Chicago, IL 606                                                                                                                                                                                                                                              |
| Zoning District: PD30                                                                                                                                                                                                                                                                                                                                                                                        |
| Zoning District: PD30  DOB Sign Permit Application #: 100995942                                                                                                                                                                                                                                                                                                                                              |
| Sign Details: 1. On-premise OR Off-premise                                                                                                                                                                                                                                                                                                                                                                   |
| 2. Static sign X OR Dynamic-image display sign                                                                                                                                                                                                                                                                                                                                                               |
| 3. Number of sign faces                                                                                                                                                                                                                                                                                                                                                                                      |
| 4. Projecting over the public way NO (Yes or No) If yes, Public Way Use #:                                                                                                                                                                                                                                                                                                                                   |
| 5. Dimensions: Length $30$ feet $7$ inches Height $3$ feet $3$ Inches                                                                                                                                                                                                                                                                                                                                        |
| Total square feet in area: 99 feet .40 inches                                                                                                                                                                                                                                                                                                                                                                |
| 6. Helght above grade: 39 feet 0 inches                                                                                                                                                                                                                                                                                                                                                                      |
| 7. Elevation (side of building or lot where the sign will be erected): NORTH                                                                                                                                                                                                                                                                                                                                 |
| 8. Name of Sign Contractor/Erector: POBLOCKI SIGN COMPANY                                                                                                                                                                                                                                                                                                                                                    |
| To be legal, such sign shall comply with all provisions of Title 17 of the Chicago Municipal Code ("Zoning Ordinance") and all other provisions of the Municipal Code governing the permitting, construction and maintenance and removal of signs and sign structures. Failure of the applicant and the applicant's successors to comply shall be grounds for invalidation or revocation of the sign permit. |
| 28TH                                                                                                                                                                                                                                                                                                                                                                                                         |
| <b>Alderman</b> Ward                                                                                                                                                                                                                                                                                                                                                                                         |