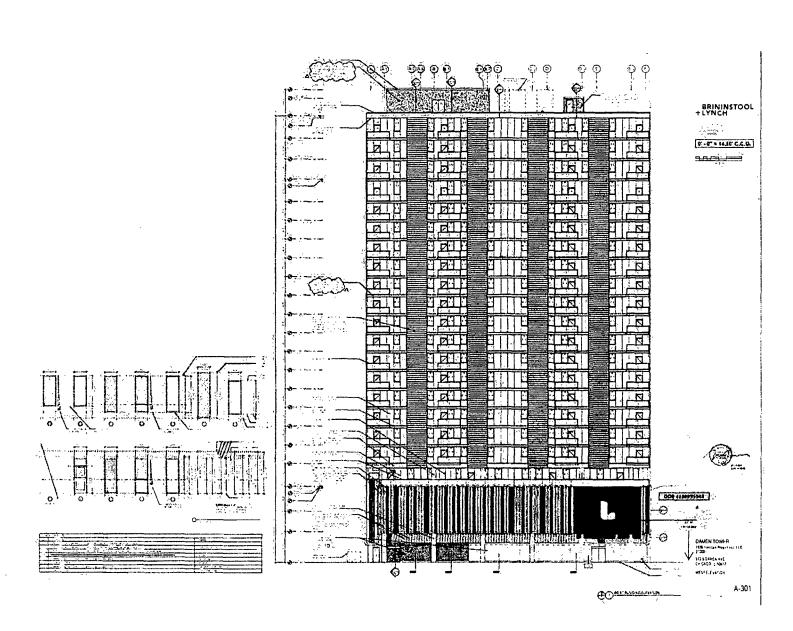

#### **COUNCIL ORDER**

| RE: Approval of sign over 100 square feet in area or over 24 feet above grade                                                                                                                                                                                                                                                                                                                                |                        |
|--------------------------------------------------------------------------------------------------------------------------------------------------------------------------------------------------------------------------------------------------------------------------------------------------------------------------------------------------------------------------------------------------------------|------------------------|
| ORDERED, that the City Council hereby approves the following sign application submitted by:  Applicant*:  THE LYDIAN                                                                                                                                                                                                                                                                                         |                        |
| (* The Applicant is the owner of the real property or the business tenant of the real property. Do not list the sign contractor, sign erector, sign company or advertising entity in the above space.)                                                                                                                                                                                                       |                        |
| This Order approves the following sign in accordance with Municipal Code of Chicago Section 13-20-680:                                                                                                                                                                                                                                                                                                       |                        |
| Address of Sign: 513 SOUTH DAMEN AVEN                                                                                                                                                                                                                                                                                                                                                                        | NUE Chicago, IL 606 12 |
| Zoning District: PD30                                                                                                                                                                                                                                                                                                                                                                                        |                        |
| DOB Sign Permit Application #: 100995944                                                                                                                                                                                                                                                                                                                                                                     |                        |
| Sign Details: OR Off-premise                                                                                                                                                                                                                                                                                                                                                                                 |                        |
| 2. Static sign X OR Dynamic-image display sign                                                                                                                                                                                                                                                                                                                                                               | <del></del>            |
| 3. Number of sign faces                                                                                                                                                                                                                                                                                                                                                                                      |                        |
| 4. Projecting over the public way NO (Yes or No) If yes, Public Way Use #:                                                                                                                                                                                                                                                                                                                                   |                        |
| 5. Dimensions: Length 7 feet 6 inches Height                                                                                                                                                                                                                                                                                                                                                                 | 9 feet 6 inches        |
| Total square feet in area: $\frac{71}{1}$ feet $\frac{.25}{1}$ inches                                                                                                                                                                                                                                                                                                                                        |                        |
| 6. Height above grade: 22 feet inches                                                                                                                                                                                                                                                                                                                                                                        |                        |
| 7. Elevation (side of building or lot where the sign will be erect                                                                                                                                                                                                                                                                                                                                           | ed): WEST              |
| 8. Name of Sign Contractor/Erector: POBLOCKI SIGN COMPANY                                                                                                                                                                                                                                                                                                                                                    |                        |
| To be legal, such sign shall comply with all provisions of Title 17 of the Chicago Municipal Code ("Zoning Ordinance") and all other provisions of the Municipal Code governing the permitting, construction and maintenance and removal of signs and sign structures. Failure of the applicant and the applicant's successors to comply shall be grounds for invalidation or revocation of the sign permit. |                        |
|                                                                                                                                                                                                                                                                                                                                                                                                              | 28TH                   |
| Alderman                                                                                                                                                                                                                                                                                                                                                                                                     | Vard                   |