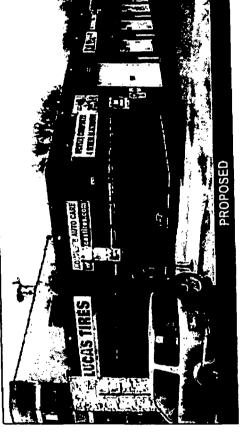

### COUNCIL ORDER

| RE: Approval of sign over 100 square feet in area or over 24 feet above grade                                                                                                                                                                                                                                                                                                                   |
|-------------------------------------------------------------------------------------------------------------------------------------------------------------------------------------------------------------------------------------------------------------------------------------------------------------------------------------------------------------------------------------------------|
| ORDERED, that the City Council hereby approves the following sign application submitted by:                                                                                                                                                                                                                                                                                                     |
| Applicant*: LUCGS TIFE  * The Applicant is the owner of the real property or the business tenant of the real property. Do not list the sign contractor, sign erector, sign company or advertising entity in the above space.)                                                                                                                                                                   |
| This Order approves the following sign in accordance with Municipal Code of Chicago Section 13-20-680:                                                                                                                                                                                                                                                                                          |
| Address of Sign: 3501 N WeStern Aut Chicago, IL 606_                                                                                                                                                                                                                                                                                                                                            |
| Zoning District: 133-2                                                                                                                                                                                                                                                                                                                                                                          |
| DOB Sign Permit Application #: 100986016                                                                                                                                                                                                                                                                                                                                                        |
| Sign Details: 1. On-premise OR Off-premise                                                                                                                                                                                                                                                                                                                                                      |
| 2. Static sign OR Dynamic-image display sign                                                                                                                                                                                                                                                                                                                                                    |
| 3. Number of sign faces                                                                                                                                                                                                                                                                                                                                                                         |
| 4. Projecting over the public way NO (Yes or No) If yes, Public Way Use #: NO / A                                                                                                                                                                                                                                                                                                               |
| 5. Dimensions: Length 33 feet Q inches Height 4 feet 0 toches                                                                                                                                                                                                                                                                                                                                   |
| Total square feet in area: 132 feet inches                                                                                                                                                                                                                                                                                                                                                      |
| 6. Height above grade: 8 feet 0 inches                                                                                                                                                                                                                                                                                                                                                          |
| 7. Elevation (side of building or lot where the sign will be erected): 510e elevation                                                                                                                                                                                                                                                                                                           |
| 8. Name of Sign Contractor/Erector: Omeg Sign + Lighting INC                                                                                                                                                                                                                                                                                                                                    |
| Such sign shall comply with all provisions of Title 17 of the Chicago Municipal Code ("Zoning Ordinance" and all other provisions of the Municipal Code of Chicago governing the permitting, construction and maintenance and removal of signs and sign structures. Failure of the applicant and the applicant's successors shall be grounds for invalidation or revocation of the sign permit. |
| Mal- Q Who 47                                                                                                                                                                                                                                                                                                                                                                                   |
| Alderman                                                                                                                                                                                                                                                                                                                                                                                        |

Acct. Executive

Page No.

**LUCAS TIRE** 

3501 NORTH WESTERN CHICAGO, IL. 60618 Dale

630,237.4397 MEGASIGNCHICAGO 10

· JIVV

**OMEGASIGNCHICAGO.com** 630.237.4397

LISTED CE