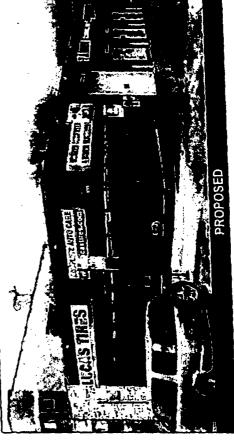

### **COUNCIL ORDER**

| RE: Approval of sign over 100 square feet in area or over 24 feet above grade                                                                                                                                                                                                                                                                                                                    |
|--------------------------------------------------------------------------------------------------------------------------------------------------------------------------------------------------------------------------------------------------------------------------------------------------------------------------------------------------------------------------------------------------|
| ORDERED, that the City Council hereby approves the following sign application submitted by:                                                                                                                                                                                                                                                                                                      |
| Applicant*: LUCOS TITE  (* The Applicant is the owner of the real property or the business tenant of the real property. Do not list the sign contractor, sign erector, sign company or advertising entity in the above space.)                                                                                                                                                                   |
| This Order approves the following sign in accordance with Municipal Code of Chicago Section 13-20-680:                                                                                                                                                                                                                                                                                           |
| Address of Sign: 3501 N. Western Ave Chicago, IL 606 18                                                                                                                                                                                                                                                                                                                                          |
| Zoning District: 83-Z                                                                                                                                                                                                                                                                                                                                                                            |
| DOB Sign Permit Application #: 1009810014                                                                                                                                                                                                                                                                                                                                                        |
| Sign Details: 1. On-premise OR Off-premise                                                                                                                                                                                                                                                                                                                                                       |
| 2. Static sign/ OR Dynamic-image display sign                                                                                                                                                                                                                                                                                                                                                    |
| 3. Number of sign faces                                                                                                                                                                                                                                                                                                                                                                          |
| 4. Projecting over the public way. 2 (Yes or No) If yes, Public Way Use #: BACP 1725859                                                                                                                                                                                                                                                                                                          |
| 5. Dimensions: Length 55 feet 10inches Height 4 feet 0 toches                                                                                                                                                                                                                                                                                                                                    |
| Total square feet in area: 223 feet inches                                                                                                                                                                                                                                                                                                                                                       |
| 6. Height above grade: 9 feet 2 inches                                                                                                                                                                                                                                                                                                                                                           |
| 7. Elevation (side of building or lot where the sign will be erected): FRONT 9 510 elevation                                                                                                                                                                                                                                                                                                     |
| 8. Name of Sign Contractor/Erector: Omeg Sign + Lighting Inc.                                                                                                                                                                                                                                                                                                                                    |
| Such sign shall comply with all provisions of Title 17 of the Chicago Municipal Code ("Zoning Ordinance") and all other provisions of the Municipal Code of Chicago governing the permitting, construction and maintenance and removal of signs and sign structures. Failure of the applicant and the applicant's successors shall be grounds for invalidation or revocation of the sign permit. |
| Malf Q Who 47                                                                                                                                                                                                                                                                                                                                                                                    |

# NON-ILLUMINATED 2 PIECE "L" SHAPED AWNING

6/10/22

LUCAS TIRE

3501 HORTH WESTERN

CHICAGO, IL 60618 Date

5.p. e Lykiny ?.. 630.237.4397 0486ASIGNEMEAGO 504

ANTIC .

S. Menna