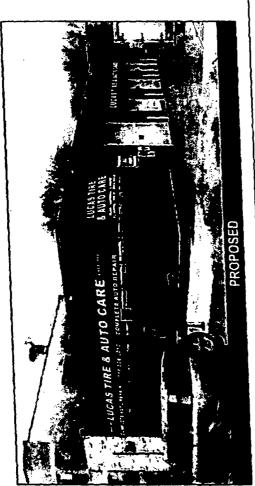

### **COUNCIL ORDER**

| RE: Approval of sign over 100 square feet in area or over 24 feet above grade                                                                                                                                                                                                                                                                                                                    |
|--------------------------------------------------------------------------------------------------------------------------------------------------------------------------------------------------------------------------------------------------------------------------------------------------------------------------------------------------------------------------------------------------|
| ORDERED, that the City Council hereby approves the following sign application submitted by:                                                                                                                                                                                                                                                                                                      |
| Applicant*: LUCOS TITE  (* The Applicant is the owner of the real property or the business tenant of the real property. Do not list the sign contractor, sign erector, sign company or advertising entity in the above space.)                                                                                                                                                                   |
| This Order approves the following sign in accordance with Municipal Code of Chicago Section 13-20-680:                                                                                                                                                                                                                                                                                           |
| Address of Sign: 3501 N. Western Ave Chicago, IL 606 18                                                                                                                                                                                                                                                                                                                                          |
| Zoning District: 83-Z                                                                                                                                                                                                                                                                                                                                                                            |
| DOB Sign Permit Application #: 1009810014                                                                                                                                                                                                                                                                                                                                                        |
| Sign Details: 1. On-premise OR Off-premise                                                                                                                                                                                                                                                                                                                                                       |
| 2. Static sign/ OR Dynamic-image display sign                                                                                                                                                                                                                                                                                                                                                    |
| 3. Number of sign faces                                                                                                                                                                                                                                                                                                                                                                          |
| 4. Projecting over the public way. 2 (Yes or No) If yes, Public Way Use #: BACP 1725859                                                                                                                                                                                                                                                                                                          |
| 5. Dimensions: Length 55 feet 10inches Height 4 feet 0 toches                                                                                                                                                                                                                                                                                                                                    |
| Total square feet in area: 223 feet inches                                                                                                                                                                                                                                                                                                                                                       |
| 6. Height above grade: 9 feet 2 inches                                                                                                                                                                                                                                                                                                                                                           |
| 7. Elevation (side of building or lot where the sign will be erected): FRONT 9 510 elevation                                                                                                                                                                                                                                                                                                     |
| 8. Name of Sign Contractor/Erector: Omeg Sign + Lighting Inc.                                                                                                                                                                                                                                                                                                                                    |
| Such sign shall comply with all provisions of Title 17 of the Chicago Municipal Code ("Zoning Ordinance") and all other provisions of the Municipal Code of Chicago governing the permitting, construction and maintenance and removal of signs and sign structures. Failure of the applicant and the applicant's successors shall be grounds for invalidation or revocation of the sign permit. |
| Malf Q Who 47                                                                                                                                                                                                                                                                                                                                                                                    |

# NON-ILLUMINATED 2 PIECE "L" SHAPED AWNING

6/10/22

LUCAS TIRE

3501 HORTH WESTERN

CHICAGO, IL 60618 Date

5.p. e Lykiny ?.. 630.237.4397 0486ASIGNEMEAGO 504

ANTIC .

S. Menna