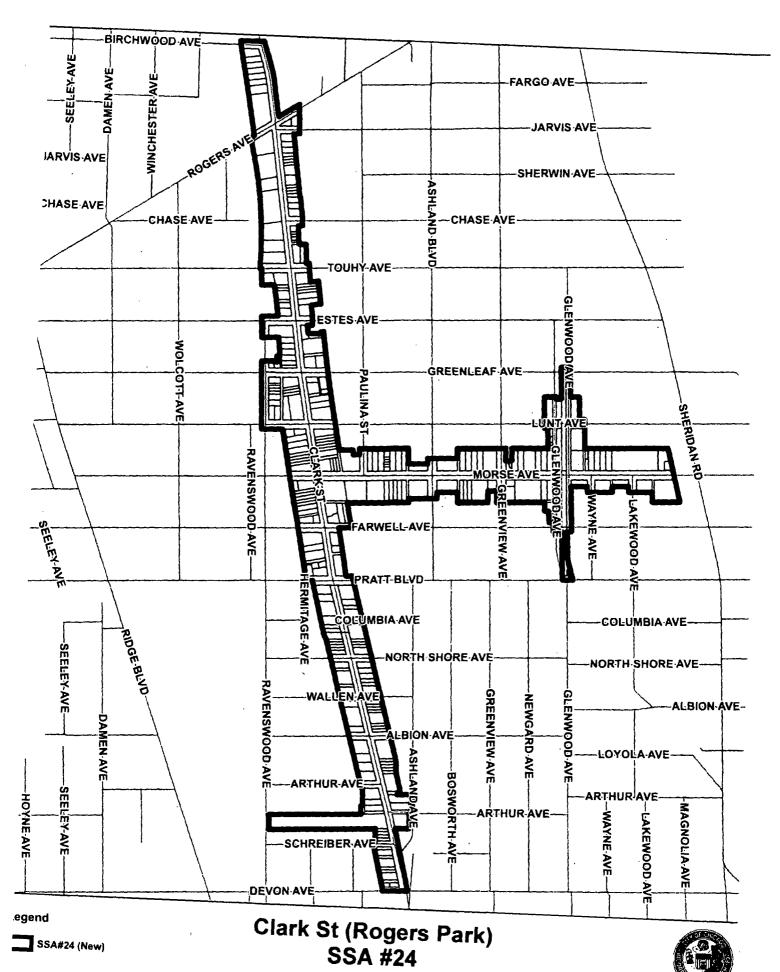

Special Services, (iii) authorize the Levy Cap at an annual rate of 0.75% of the equalized assessed value of the taxable property within the Area, and (iv) authorize the Extended Levy Period.

SECTION 3. Area Enlarged. The special services area is hereby enlarged to the Area, which shall consist of the territory on west side of Clark Street between Birchwood and Rogers, then both sides of Clark Street between Birchwood and Schreiber Avenue, then the west side of Clark Street between Schreiber and Devon Avenues; and on both sides of Morse Street from the alley west of Clark Street to the alley west of Sheridan Road, and on both sides of Glenwood Avenue from north of Lunt Avenue to Farwell Avenue. A legal description of the Area is attached as Exhibit 1 hereto and hereby incorporated herein. A map of the Area is attached as Exhibit 2 hereto and hereby incorporated herein. A list of Permanent Index Numbers for the properties in the Area is attached hereto as Exhibit 3 and hereby incorporated herein.

**EXHIBIT 2** 

Мар

See attached.