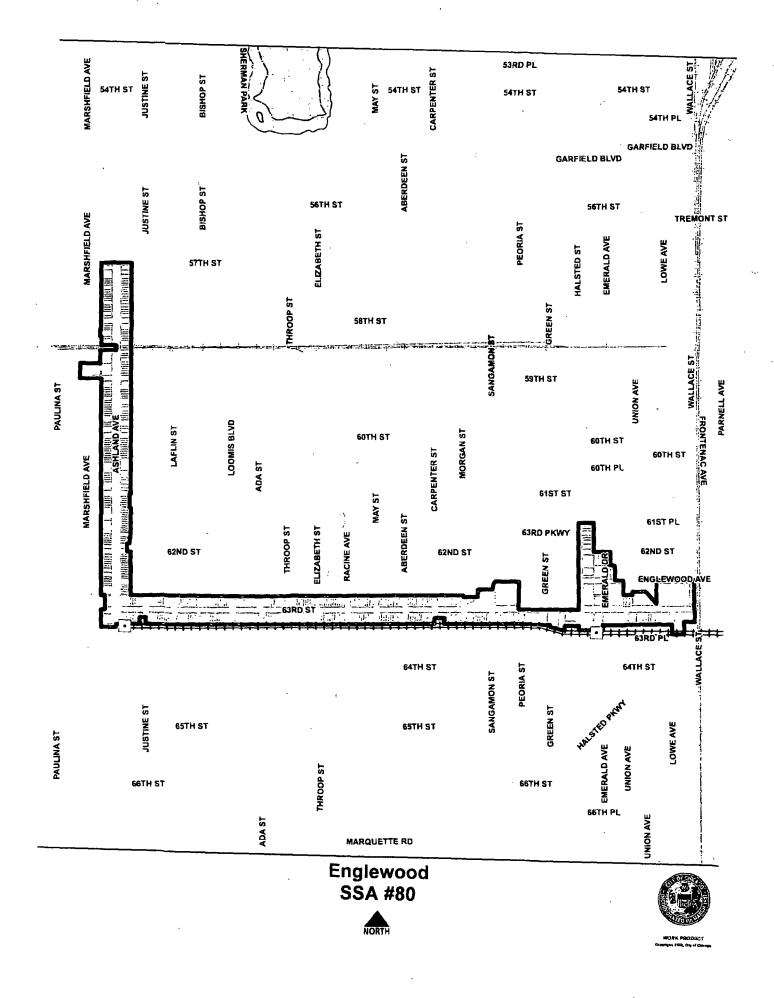

(i) The City Council hereby finds and determines that it is in the best interests of the City that the Area be established, and the Services Tax be authorized, all as set forth herein.

**SECTION 3.** <u>Area Established</u>. There is hereby established a special service area located within the City to be known and designated as City of Chicago Special Service Area Number 80. The approximate street location of said territory consists of the properties of Ashland Avenue between West 57<sup>th</sup> Street and West 63<sup>rd</sup> Street, West 63<sup>rd</sup> Street between Wallace Street and Ashland Avenue, the east side of Halsted Street between West 63<sup>rd</sup> Street and West 61<sup>st</sup> Street, and Emerald Drive between West 62<sup>nd</sup> Street and West 63<sup>rd</sup> Street. A legal description of the Area is attached as <u>Exhibit 1</u> hereto and hereby incorporated herein. A list of Permanent Index Numbers for the properties in the Area is attached herein.

## Мар

## See attached.

.

2

-8-