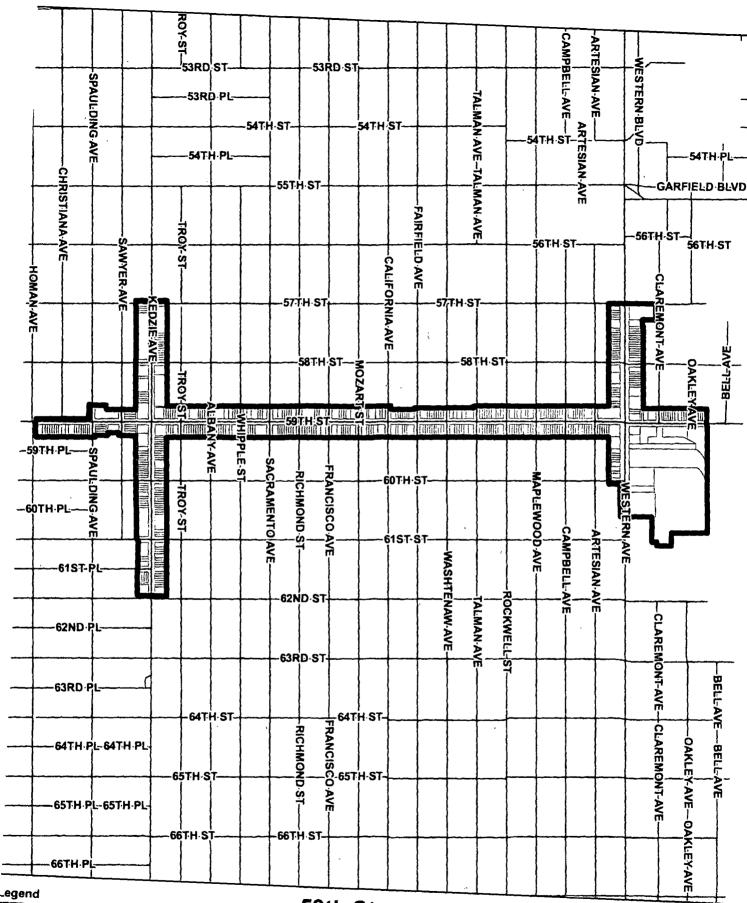

E, A DISTANCE OF 44.82 FEET TO THE CENTER LINE OF VACATED 61ST STREET;

THENCE WEST ALONG SAID CENTER LINE OF VACATED WEST 61ST STREET, A DISTANCE OF 55.90 FEET TO A LINE 300 FEET WEST OF AND PARALLEL WITH THE WEST LINE OF THE SOUTHWEST QUARTER OF SAID SECTION 18;

THENCE NORTH ALONG SAID LINE 300 FEET WEST OF AND PARALLEL WITH THE WEST LINE, A DISTANCE OF 282.73 FEET TO THE SOUTH LINE OF LOT 1 IN TONY, MIKE, CRISTINA AND JIM'S RESUBDIVISION AFORESAID;

THENCE WEST ALONG SAID SOUTH LINE OF LOT 1 IN TONY, MIKE, CRISTINA AND JIM'S RESUBDIVISION, AND ITS WESTERLY EXTENSION, A DISTANCE OF 350.20 FEET TO THE WEST LINE OF SOUTH WESTERN AVENUE:

THENCE NORTH ALONG SAID WEST LINE OF SOUTH WESTERN AVENUE, A DISTANCE OF 374.88 FEET TO THE POINT OF BEGINNING.

## **EXHIBIT 2**

Map '

See attached.



SSA#59 - 2022

59th Street SSA #59-2022





# EXHIBIT 3

Permanent Index Numbers

See attached pages.

| 19131160130000 | 19133160050000 | 20183000300000 | 19133070050000 |
|----------------|----------------|----------------|----------------|
| 19131160210000 | 19134000030000 | 20183000310000 | 19133080010000 |
| 19131280320000 | 19134030080000 | 19131250300000 | 19133080130000 |
| 19133000100000 | 19131240390000 | 19131250390000 | 19134030060000 |
| 19133000140000 | 19132270300000 | 19131160230000 | 19131240370000 |
| 19131260430000 | 19134070050000 | 19131270400000 | 19131240410000 |
| 19132190270000 | 19134060030000 | 19133000090000 | 19132270240000 |
| 19132190300000 | 19134060100000 | 19133000200000 | 19132270280000 |
| 19132190330000 | 19142280400000 | 19131260390000 | 19132270290