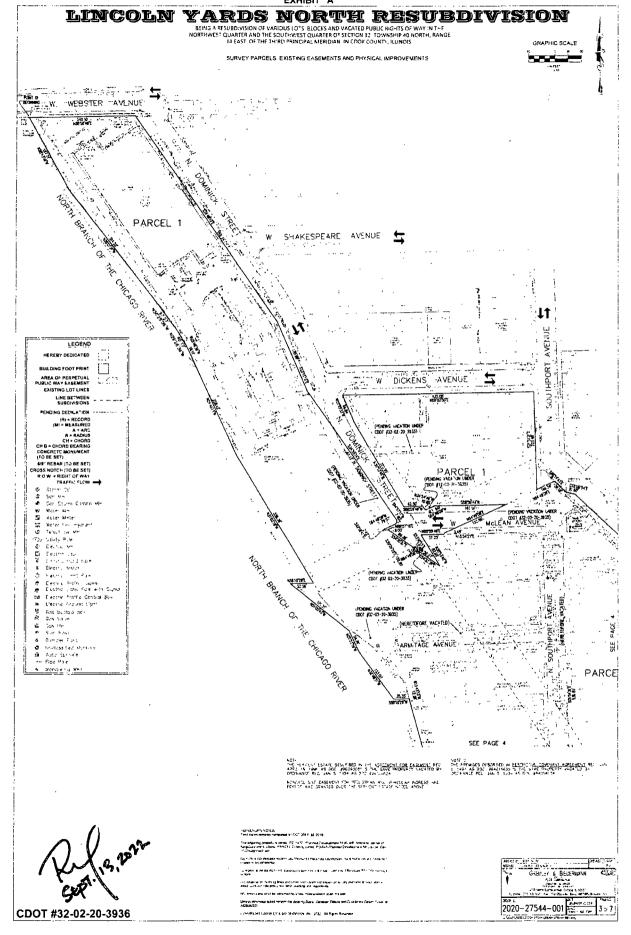

Introduced by:

Honorable Brian Hopkins Alderman 2nd Ward

Brian Hoptines

CDOT File: 32-02-20-3936

Exhibit A of evaluance
Plat of Resubdivision
(Attached)

#### Lincoln Yards north resubdivision

BEING A RESURDIVISION OF VARIOUS LOTS, BLOCKS AND VACATED PUBLIC RIGHTS OF WAY IN THE NORTHWEST CHARGE AND THE SOUTHWEST QUARTIE OF SECTION 32, TOWNSHIP AG NORTH. RANGE 14 EAST OF THE NORTH PROPAGAL MERIDIAN, NI COOK COUNTY, BLUKOIS

#### SEE PAGES 3 4 & 5 FOR DEPICTION OF THE ABOVE LEGAL DESCRIPTIONS