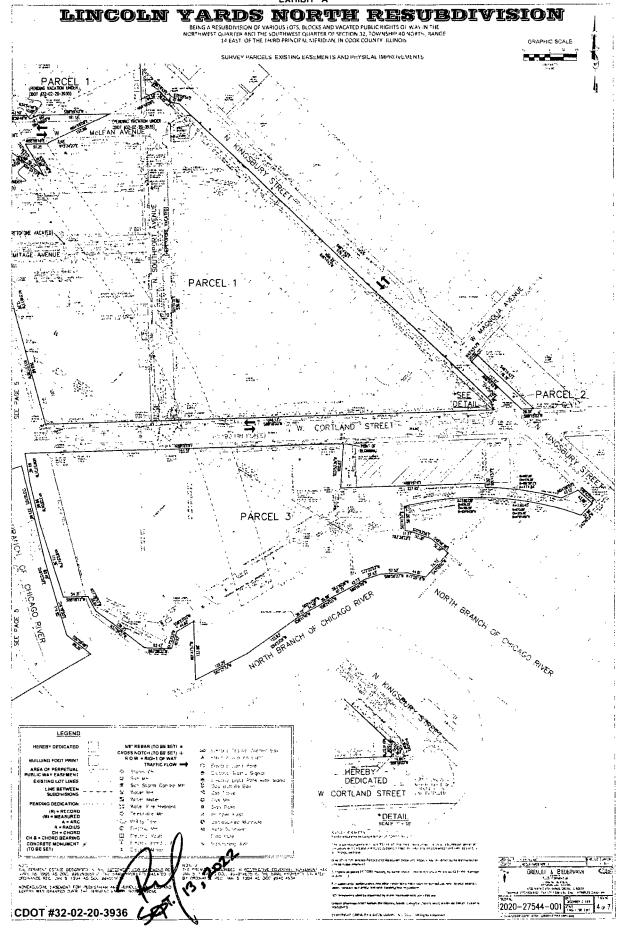

Introduced by:

Honorable Brian Hopkins Alderman 2nd Ward

Brian Hoptines

CDOT File: 32-02-20-3936

Exhibit A of evaluance
Plat of Resubdivision
(Attached)

#### Lincoln Yards north resubdivision

BEING A RESURDIVISION OF VARIOUS LOTS, BLOCKS AND VACATED PUBLIC RIGHTS OF WAY IN THE NORTHWEST CHARGE AND THE SOUTHWEST QUARTIE OF SECTION 32, TOWNSHIP AG NORTH. RANGE 14 EAST OF THE NORTH PROPAGAL MERIDIAN, NI COOK COUNTY, BLUKOIS

#### SEE PAGES 3 4 & 5 FOR DEPICTION OF THE ABOVE LEGAL DESCRIPTIONS