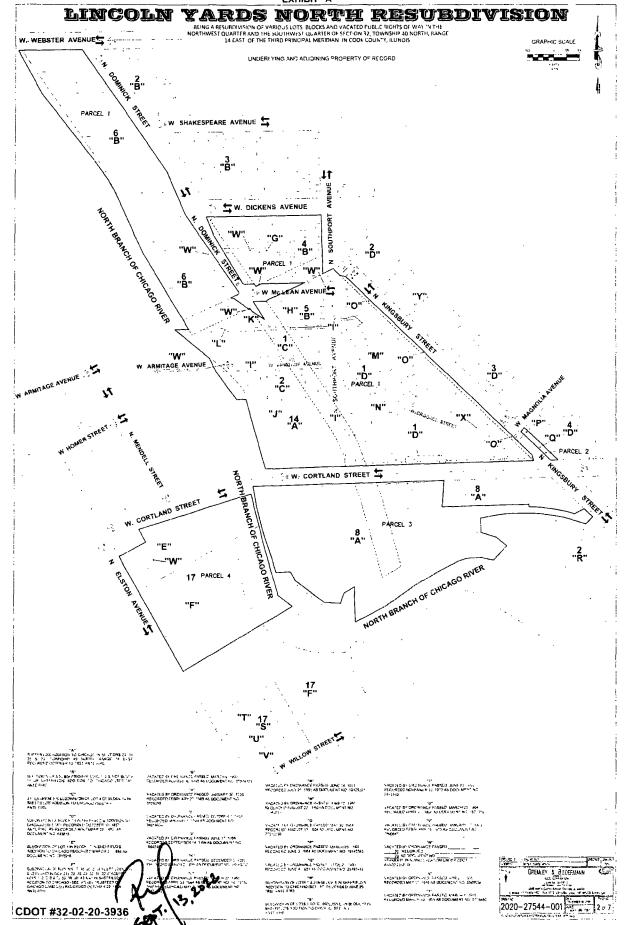

#### Lincoln Yards north resubdivision

BEING A RESURDIVISION OF VARIOUS LOTS, BLOCKS AND VACATED PUBLIC RIGHTS OF WAY IN THE NORTHWEST CHARGE AND THE SOUTHWEST QUARTIE OF SECTION 32, TOWNSHIP AG NORTH. RANGE 14 EAST OF THE NORTH PROPAGAL MERIDIAN, NI COOK COUNTY, BLUKOIS

#### SEE PAGES 3 4 & 5 FOR DEPICTION OF THE ABOVE LEGAL DESCRIPTIONS