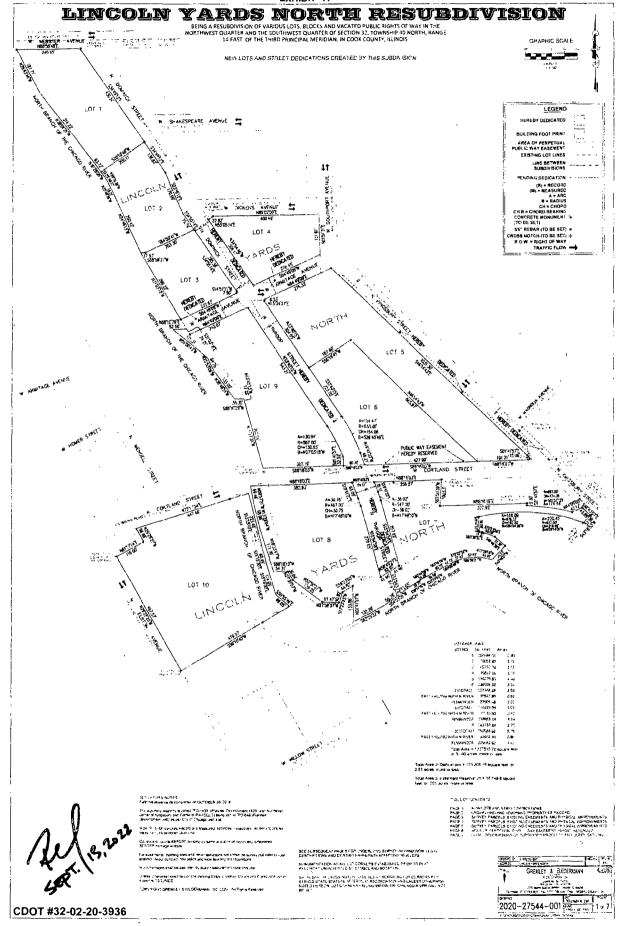

Introduced by:

Honorable Brian Hopkins Alderman 2nd Ward

Brian Hoptines

CDOT File: 32-02-20-3936

Exhibit A of evaluance
Plat of Resubdivision
(Attached)

#### Lincoln Yards north resubdivision

BEING A RESURDIVISION OF VARIOUS LOTS, BLOCKS AND VACATED PUBLIC RIGHTS OF WAY IN THE NORTHWEST CHARGE AND THE SOUTHWEST QUARTIE OF SECTION 32, TOWNSHIP AG NORTH. RANGE 14 EAST OF THE NORTH PROPAGAL MERIDIAN, NI COOK COUNTY, BLUKOIS