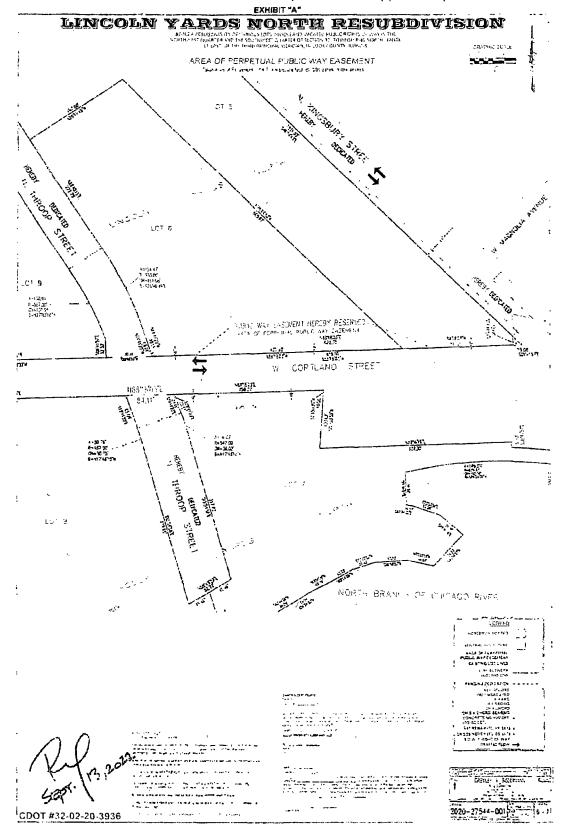

## SUBSTITUTE SUBDIVISION ORDINANCE

Be it Ordained by the City Council of the City of Chicago:

SECTION 1. The Commissioner of the Chicago Department of Transportation ("Commissioner"), or her designee, is each hereby authorized and directed to approve a proposed Lincoln Yards North Resubdivision, being a resubdivision of certain lots owned by Alloy Property Company, LLC a Delaware limited liability company, Alloy Property Company 2 LLC a Delaware limited liability company, and 1511 W. Webster LLC, a Delaware limited liability company (collectively, the "Developers") and 1515 West Webster Owner LLC, a Delaware limited liability company, and generally bounded by W. Webster Avenue, N. Dominick Street, N. Kingsbury Street, the North Branch of the Chicago River (approximately W. Cortland Street) as legally described in the attached plat (EXHIBIT A, CDOT File: 32-02-20-3936) which, for greater certainty, is hereby made a part of this ordinance.

Introduced by:

Honorable Brian Hopkins Alderman 2nd Ward

Brian Hoptines

CDOT File: 32-02-20-3936

Exhibit A of evaluance
Plat of Resubdivision
(Attached)

#### Lincoln Yards north resubdivision

BEING A RESURDIVISION OF VARIOUS LOTS, BLOCKS AND VACATED PUBLIC RIGHTS OF WAY IN THE NORTHWEST CHARGE AND THE SOUTHWEST QUARTIE OF SECTION 32, TOWNSHIP AG NORTH. RANGE 14 EAST OF THE NORTH PROPAGAL MERIDIAN, NI COOK COUNTY, BLUKOIS