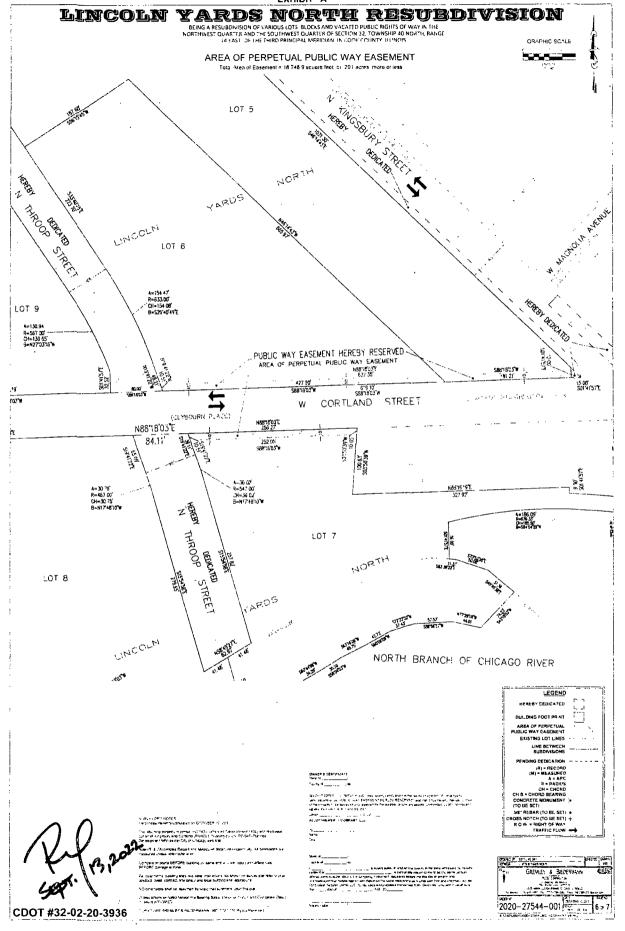

Introduced by:

Honorable Brian Hopkins Alderman 2nd Ward

Brian Hoptines

CDOT File: 32-02-20-3936

Exhibit A of evaluance
Plat of Resubdivision
(Attached)

#### Lincoln Yards north resubdivision

BEING A RESURDIVISION OF VARIOUS LOTS, BLOCKS AND VACATED PUBLIC RIGHTS OF WAY IN THE NORTHWEST CHARGE AND THE SOUTHWEST QUARTIE OF SECTION 32, TOWNSHIP AG NORTH. RANGE 14 EAST OF THE NORTH PROPAGAL MERIDIAN, NI COOK COUNTY, BLUKOIS

#### SEE PAGES 3 4 & 5 FOR DEPICTION OF THE ABOVE LEGAL DESCRIPTIONS