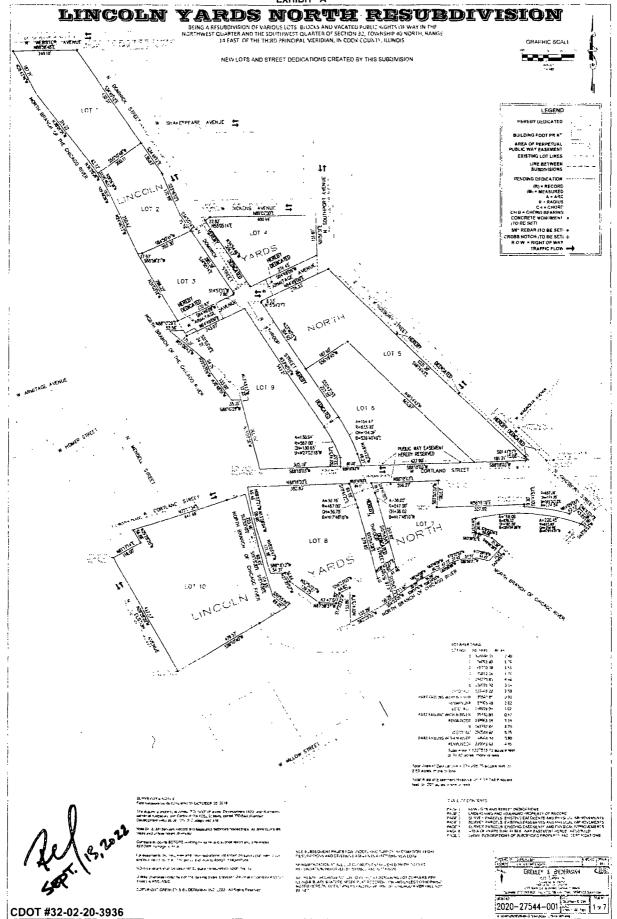

#### Lincoln Yards north resubdivision

BEING A RESURDIVISION OF VARIOUS LOTS, BLOCKS AND VACATED PUBLIC RIGHTS OF WAY IN THE NORTHWEST CHARGE AND THE SOUTHWEST QUARTIE OF SECTION 32, TOWNSHIP AG NORTH. RANGE 14 EAST OF THE NORTH PROPAGAL MERIDIAN, NI COOK COUNTY, BLUKOIS

#### SEE PAGES 3 4 & 5 FOR DEPICTION OF THE ABOVE LEGAL DESCRIPTIONS