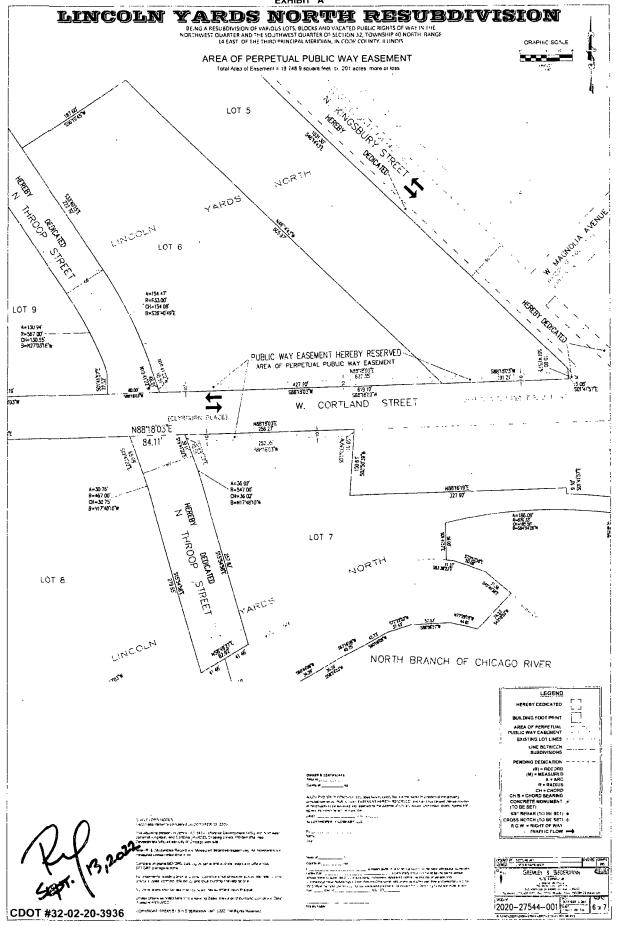

#### Lincoln Yards north resubdivision

BEING A RESURDIVISION OF VARIOUS LOTS, BLOCKS AND VACATED PUBLIC RIGHTS OF WAY IN THE NORTHWEST CHARGE AND THE SOUTHWEST QUARTIE OF SECTION 32, TOWNSHIP AG NORTH. RANGE 14 EAST OF THE NORTH PROPAGAL MERIDIAN, NI COOK COUNTY, BLUKOIS

#### SEE PAGES 3 4 & 5 FOR DEPICTION OF THE ABOVE LEGAL DESCRIPTIONS