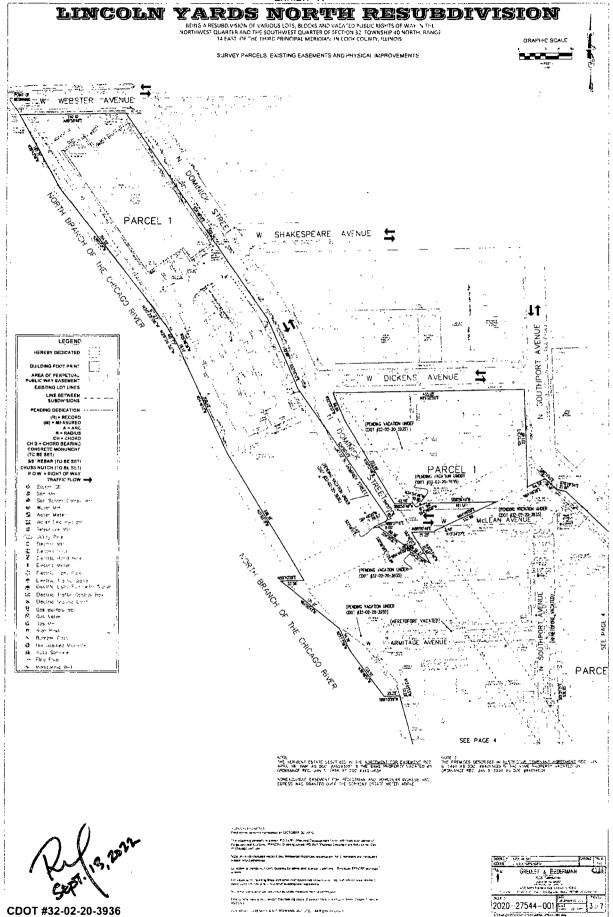

#### Lincoln Yards north resubdivision

BEING A RESURDIVISION OF VARIOUS LOTS, BLOCKS AND VACATED PUBLIC RIGHTS OF WAY IN THE NORTHWEST CHARGE AND THE SOUTHWEST QUARTIE OF SECTION 32, TOWNSHIP AG NORTH. RANGE 14 EAST OF THE NORTH PROPAGAL MERIDIAN, NI COOK COUNTY, BLUKOIS

#### SEE PAGES 3 4 & 5 FOR DEPICTION OF THE ABOVE LEGAL DESCRIPTIONS