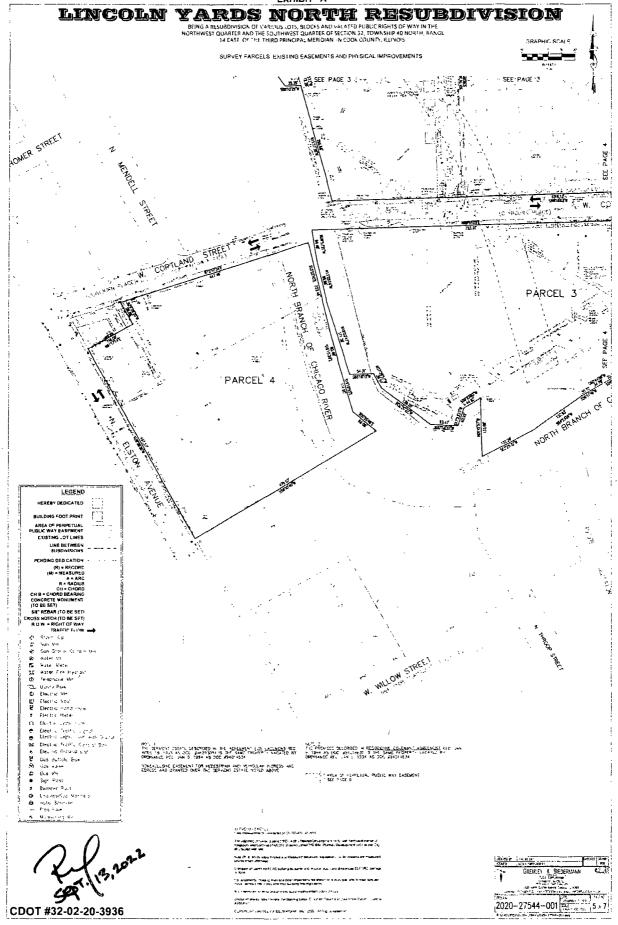

#### Lincoln Yards north resubdivision

BEING A RESURDIVISION OF VARIOUS LOTS, BLOCKS AND VACATED PUBLIC RIGHTS OF WAY IN THE NORTHWEST CHARGE AND THE SOUTHWEST QUARTIE OF SECTION 32, TOWNSHIP AG NORTH. RANGE 14 EAST OF THE NORTH PROPAGAL MERIDIAN, NI COOK COUNTY, BLUKOIS

#### SEE PAGES 3 4 & 5 FOR DEPICTION OF THE ABOVE LEGAL DESCRIPTIONS