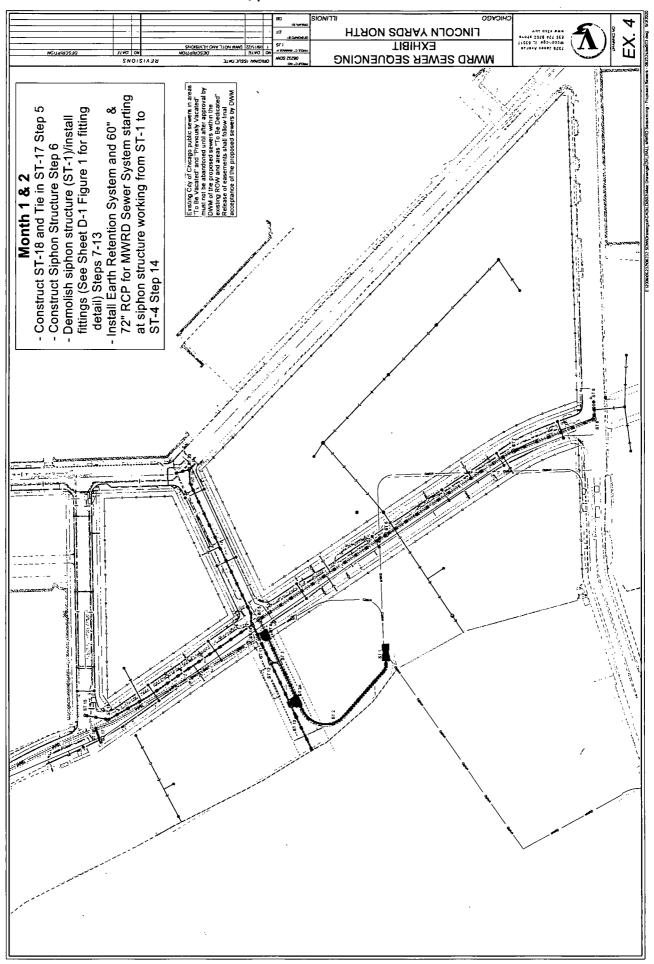

ule
    - i. Approvals -7/1/2022 6/1/2023
    - ii. Construction -6/1/2023 11/1/2025
- 2. Package 5 W. Cortland Avenue (LYN) & Water Main in Tunnel
  - a. W. Cortland St. Chicago River (1420 W) to N. Kingsbury St.
  - b. N. Throop St. Chicago River ((~1845 N) to ~1920 N. Throop
  - c. Water Main in Tunnel along N. Throop St. bridge from W. Willow St. to W. Cortland Av.
  - d. Schedule:
    - i. Approvals -7/1/2022 6/1/2023
    - ii. Construction 6/1/2023 11/1/2025
- 3. Throop Bridge:
  - a. Schedule
    - i. Approvals -7/1/2022 6/1/2023
    - ii. Construction 3/1/2023 11/1/2025

Developers to submit sequencing plan to DWM for review and approval prior to commencing DWM sewer work in the field. The sequencing plan for Developers' MWRD sewer work is attached.

## Attachment to subexhibit I















Structure Demoiltion Limits
Structure to Remain In Place
Concrete Fill to Abandon Structure
Concrete Encasement limits of
New Fitting

# **Sewage and Trash Pump**

DV150c

#### Overview:

The 6" suction x 6" discharge self-priming centrifugal DV150c trash and sewage pump provides up to a maximum of 2,775 gallons per minute pumping and up to 150 feet of head. This self-priming pump is usually mounted on a trailer and features an oil bath mechanical seal allowing it to run dry continuously.

#### Features:

- Suction lift to 28 feet
- · Continuous self-priming
- Runs dry unattended
- Compressor/Venturi or CleanPrime automatic priming system
- Auto-start capable control panel
- Electric Drive option
- Sound Attenuated option

#### **Trailer Features:**

- GR Trailer Steal integr