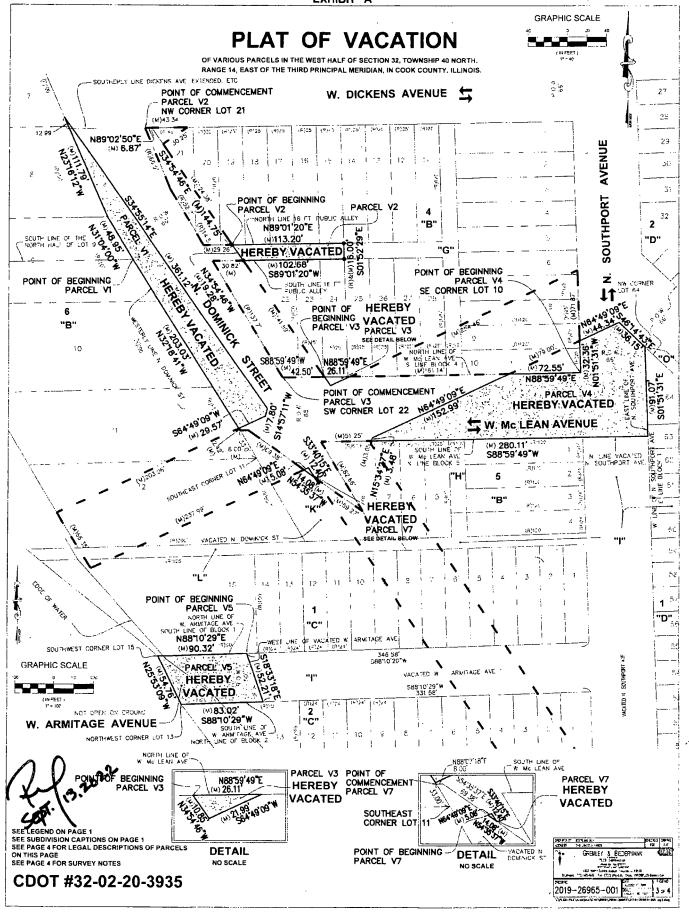

Introduced by:

Honorable Brian Hopkins Alderman 2nd Ward

Brian Hoptines

CDOT File: 32-02-20-3936

Exhibit A of evaluance
Plat of Resubdivision
(Attached)

#### Lincoln Yards north resubdivision

BEING A RESURDIVISION OF VARIOUS LOTS, BLOCKS AND VACATED PUBLIC RIGHTS OF WAY IN THE NORTHWEST CHARGE AND THE SOUTHWEST QUARTIE OF SECTION 32, TOWNSHIP AG NORTH. RANGE 14 EAST OF THE NORTH PROPAGAL MERIDIAN, NI COOK COUNTY, BLUKOIS

#### SEE PAGES 3 4 & 5 FOR DEPICTION OF THE ABOVE LEGAL DESCRIPTIONS