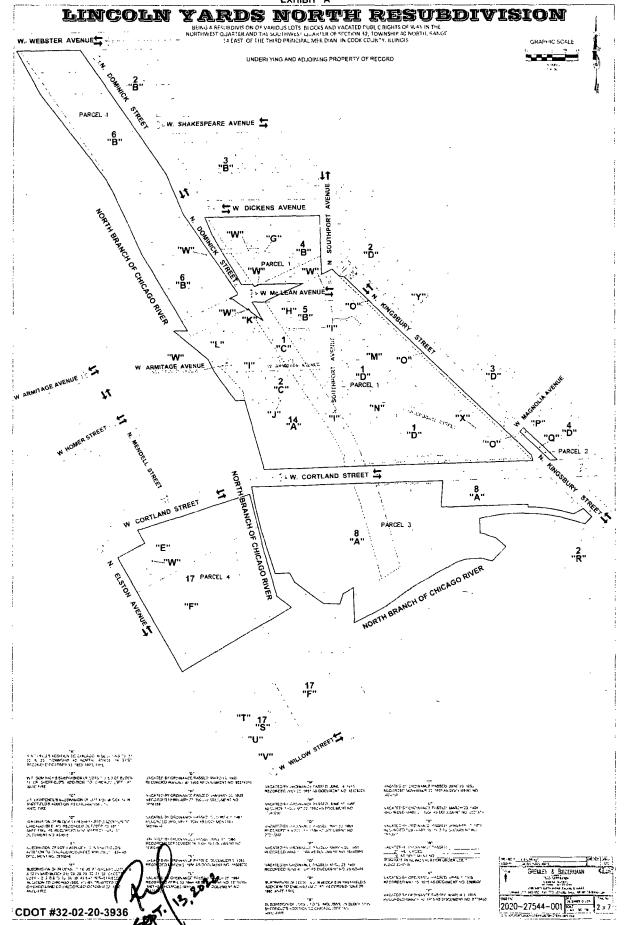

#### Lincoln Yards north resubdivision

BEING A RESURDIVISION OF VARIOUS LOTS, BLOCKS AND VACATED PUBLIC RIGHTS OF WAY IN THE NORTHWEST CHARGE AND THE SOUTHWEST QUARTIE OF SECTION 32, TOWNSHIP AG NORTH. RANGE 14 EAST OF THE NORTH PROPAGAL MERIDIAN, NI COOK COUNTY, BLUKOIS

#### SEE PAGES 3 4 & 5 FOR DEPICTION OF THE ABOVE LEGAL DESCRIPTIONS