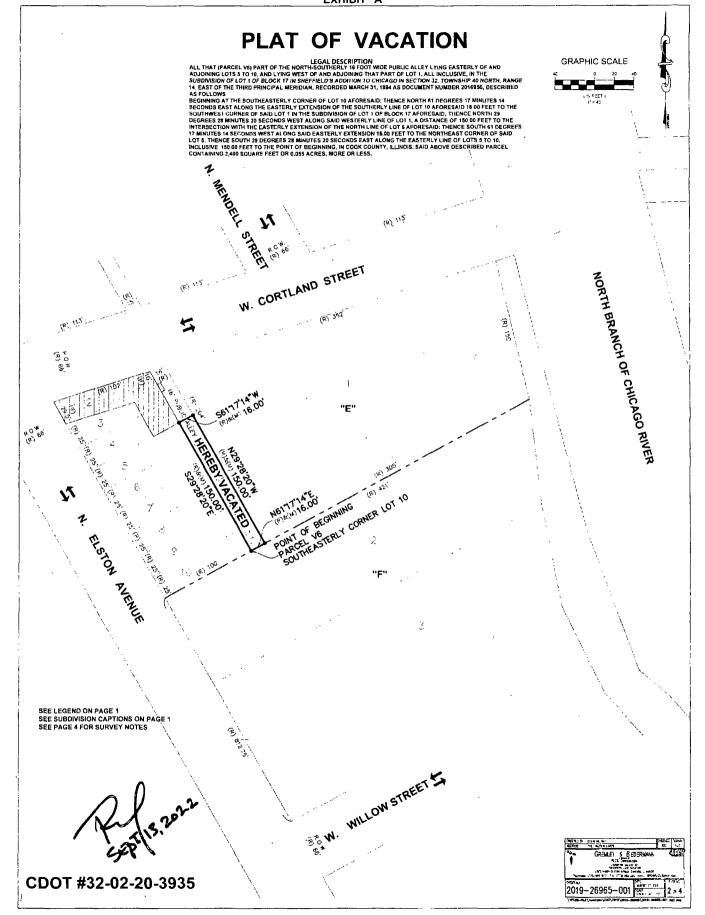

#### Lincoln Yards north resubdivision

BEING A RESURDIVISION OF VARIOUS LOTS, BLOCKS AND VACATED PUBLIC RIGHTS OF WAY IN THE NORTHWEST CHARGE AND THE SOUTHWEST QUARTIE OF SECTION 32, TOWNSHIP AG NORTH. RANGE 14 EAST OF THE NORTH PROPAGAL MERIDIAN, NI COOK COUNTY, BLUKOIS

#### SEE PAGES 3 4 & 5 FOR DEPICTION OF THE ABOVE LEGAL DESCRIPTIONS