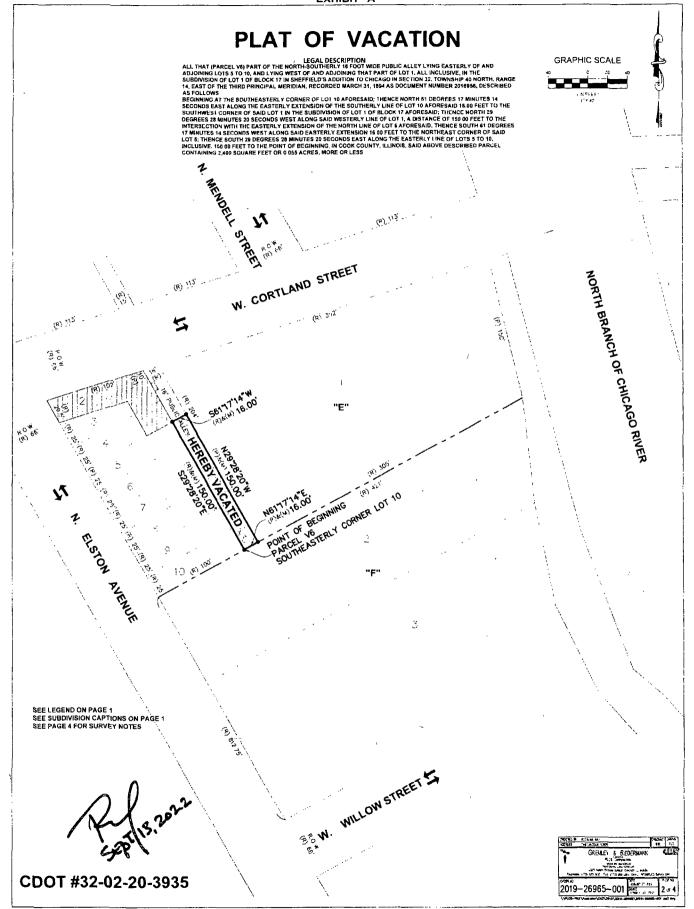

Introduced by:

Honorable Brian Hopkins Alderman 2nd Ward

Brian Hoptines

CDOT File: 32-02-20-3936

Exhibit A of evaluance
Plat of Resubdivision
(Attached)

#### Lincoln Yards north resubdivision

BEING A RESURDIVISION OF VARIOUS LOTS, BLOCKS AND VACATED PUBLIC RIGHTS OF WAY IN THE NORTHWEST CHARGE AND THE SOUTHWEST QUARTIE OF SECTION 32, TOWNSHIP AG NORTH. RANGE 14 EAST OF THE NORTH PROPAGAL MERIDIAN, NI COOK COUNTY, BLUKOIS

#### SEE PAGES 3 4 & 5 FOR DEPICTION OF THE ABOVE LEGAL DESCRIPTIONS