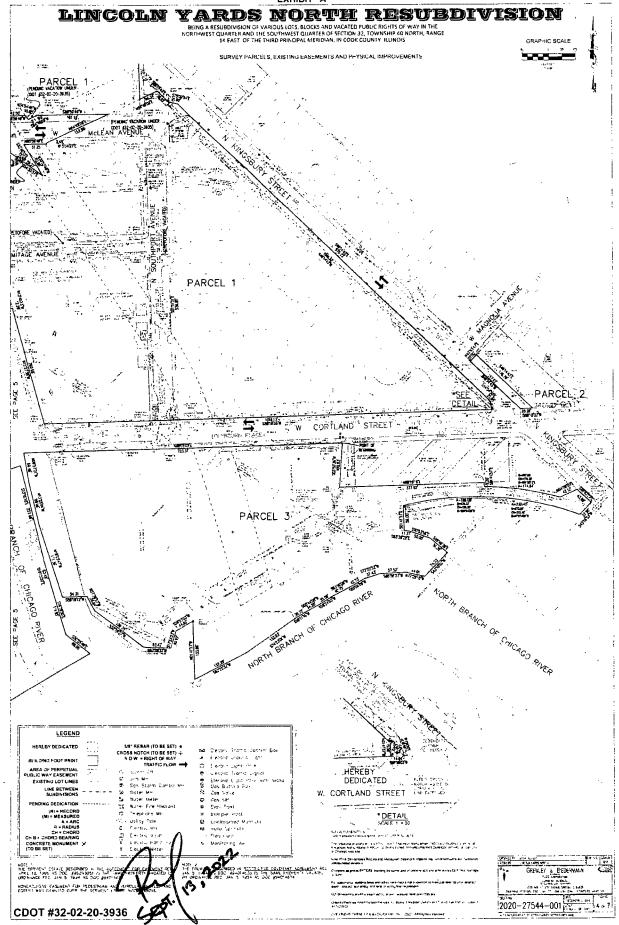

Introduced by:

Honorable Brian Hopkins Alderman 2nd Ward

Brian Hoptines

CDOT File: 32-02-20-3936

Exhibit A of evaluance
Plat of Resubdivision
(Attached)

#### Lincoln Yards north resubdivision

BEING A RESURDIVISION OF VARIOUS LOTS, BLOCKS AND VACATED PUBLIC RIGHTS OF WAY IN THE NORTHWEST CHARGE AND THE SOUTHWEST QUARTIE OF SECTION 32, TOWNSHIP AG NORTH. RANGE 14 EAST OF THE NORTH PROPAGAL MERIDIAN, NI COOK COUNTY, BLUKOIS

#### SEE PAGES 3 4 & 5 FOR DEPICTION OF THE ABOVE LEGAL DESCRIPTIONS