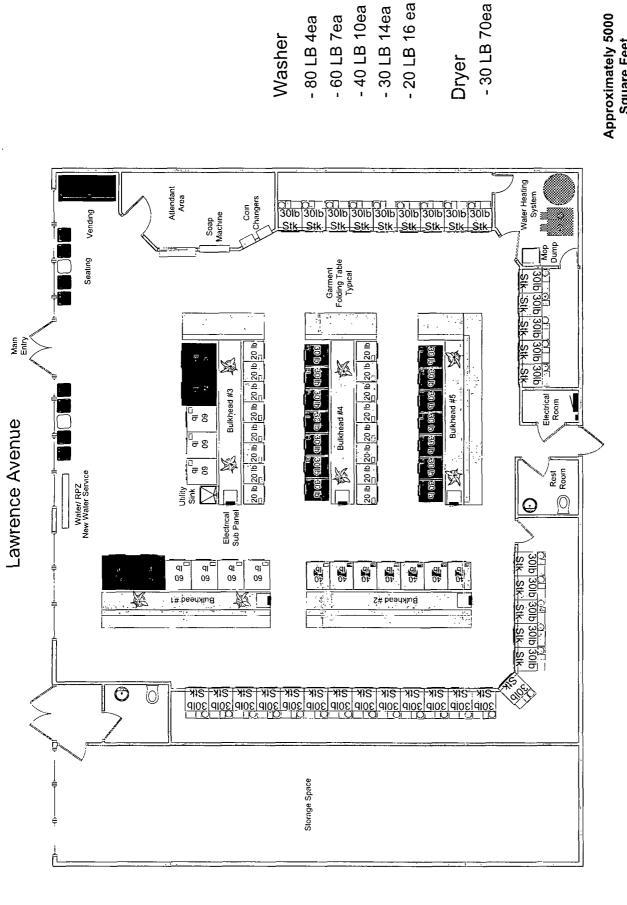

# 5954-5960 W. Lawrence Ave. 45<sup>th</sup> Ward

The Applicant requests a zoning change from the existing B1-2 to that of B3-1 (Type 1) to bring the property into zoning compliance and allow the operation of a coin operated laundromat. The existing 1-story building will be preserved to accommodate approximately 5,000 sqft of a coin operated laundry with approximately 51 washers and 70 dryers with seating area and vending machines. The business will operate 7 days a week from 7am – 10pm with an attendant on site. The building height of 13.82' to remain unchanged; The lot size is 13,390sqft, with the existing 1 story brick building of 7,215sqft and there are 11 parking spaces in the rear of the building.

FLOOR AREA: 5,000 sqft

**TOTAL FLOOR AREA:** 7,215 sqft

C. OFF-STREET PARKING: 11

D. <u>SETBACKS</u>

**FRONT SETBACK**: ZERO (existing building)

**REAR SETBACK:** 57.9 FT

**SIDE SETBACK EAST:** ZERO (existing building)

**SIDE SETBACK WEST**: ZERO (existing building)

E. BUILDING HEIGHT: 13.82 ft

Approximately 5000 **Square Feet**  All Dimensions Are Approximate

Coin-O-Matic

A Miller Laundry Company

www millerlaundry com

3900 West 127th St. Alsip, IL 60803 (708) 371-9595 FX (708) 371-8777