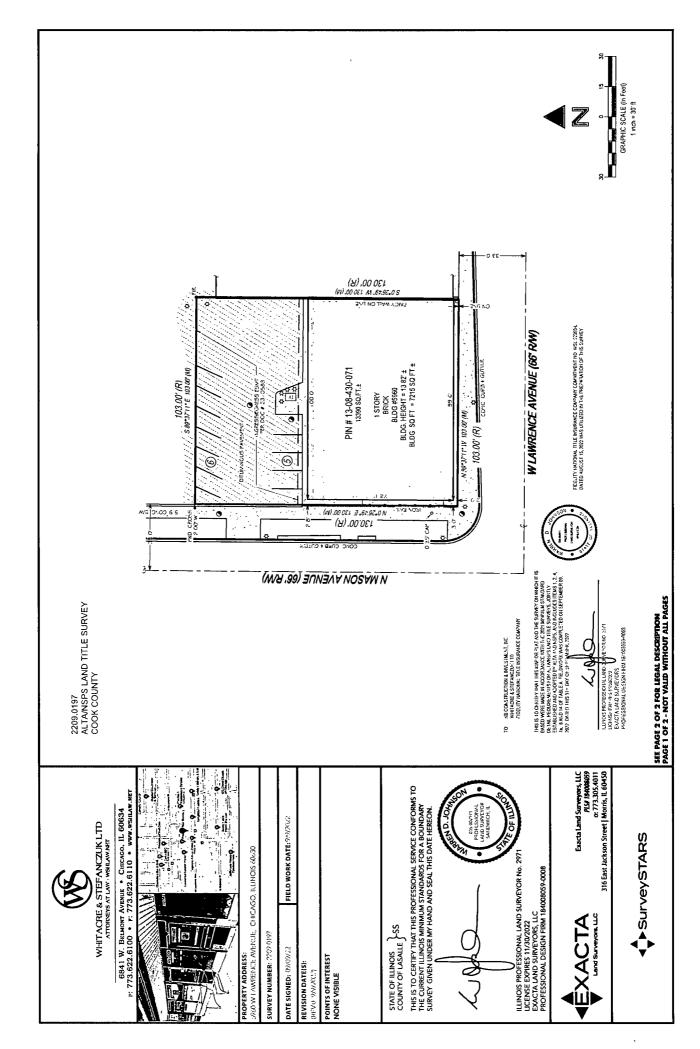

This establishment is described as:

**ZONING**: B3-1

**LOT AREA**: 13,390 sqft (per plat of survey)

A. MINIMUM LOT AREA PER DWELLING UNIT: ZERO

B. FLOOR AREA RATIO: 0.53

**BASEMENT AREA (not count): ZERO** 

FLOOR AREA: 5,000 sqft

**TOTAL FLOOR AREA:** 7,215 sqft

C. OFF-STREET PARKING: 11

D. <u>SETBACKS</u>

**FRONT SETBACK**: ZERO (existing building)

**REAR SETBACK:** 57.9 FT

**SIDE SETBACK EAST:** ZERO (existing building)

**SIDE SETBACK WEST**: ZERO (existing building)

E. BUILDING HEIGHT: 13.82 ft

Approximately 5000 **Square Feet**  All Dimensions Are Approximate

Coin-O-Matic

A Miller Laundry Company

www millerlaundry com

3900 West 127th St. Alsip, IL 60803 (708) 371-9595 FX (708) 371-8777