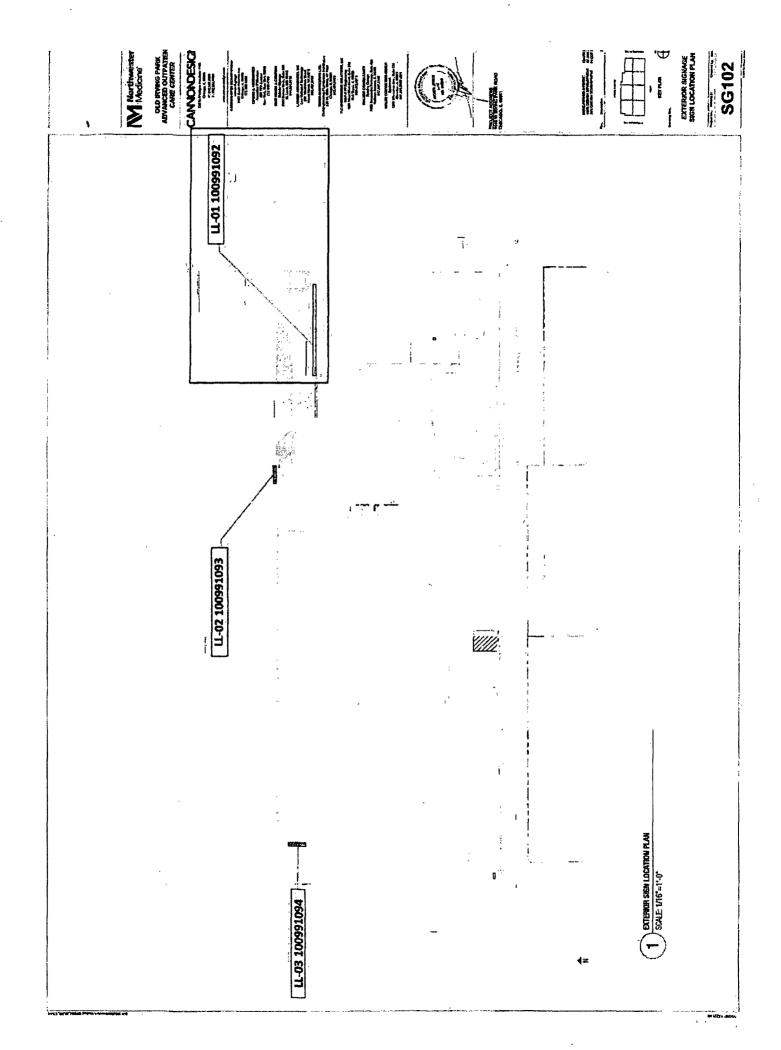

## COUNCIL ORDER

| RE: Approval of sign over 100 square feet in area or over 24 feet above grade                                                                                                                            |
|----------------------------------------------------------------------------------------------------------------------------------------------------------------------------------------------------------|
| ORDERED, that the City Council hereby approves the following sign application submitted by:                                                                                                              |
| Applicant*: NORTHWESTERN MEDICINE                                                                                                                                                                        |
| (* The Applicant is the owner of the real property or the business tenant of the real property. Do not list the sign contractor, sign erector, sign company or advertising entity in the above space.)   |
| This Order approves the following sign in accordance with Municipal Code of Chicago Section 13-20-680:                                                                                                   |
| Address of Sign: 4445 WEST IRVING PARK ROAD Chicago, IL 606 41                                                                                                                                           |
| Zoning District: B3-3                                                                                                                                                                                    |
| DOB Sign Permit Application #: 100991092                                                                                                                                                                 |
| Sian Dataila                                                                                                                                                                                             |
| 1. On-premise OR Off-premise                                                                                                                                                                             |
| 2. Static sign X Dynamic-Image display sign                                                                                                                                                              |
| 3. Number of sign faces                                                                                                                                                                                  |
| 4. Projecting over the public way (Yes or No) If yes, Public Way Use #:                                                                                                                                  |
| 5. Dimensions: Length $\frac{55}{}$ feet $\frac{5}{}$ inches Height $\frac{3}{}$ feet $\frac{4.5}{}$ inches                                                                                              |
| Total square feet in area: 187 feet 3 inches                                                                                                                                                             |
| 6. Height above grade: 55 feet inches                                                                                                                                                                    |
| 7. Elevation (side of building or lot where the sign will be erected): NORTH                                                                                                                             |
| 8. Name of Sign Contractor/Erector: POBLOCKI SIGN COMPANY                                                                                                                                                |
| To be legal, such sign shall comply with all provisions of Title 17 of the Chicago Municipal Code ("Zoning                                                                                               |
| Ordinance") and all other provisions of the Municipal Code governing the permitting, construction and maintenance and removal of signs and sign structures. Failure of the applicant and the applicant's |
| successors to comply shall be grounds for invalidation or revocation of the sign permit.                                                                                                                 |
| Janus Marine 45TH                                                                                                                                                                                        |
| Alderman Ward                                                                                                                                                                                            |