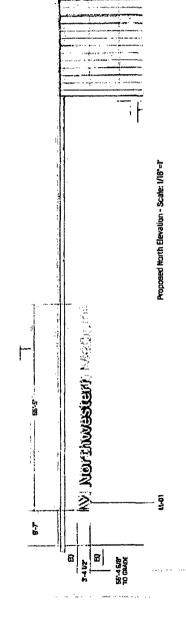

## COUNCIL ORDER

| RE: Approval of sign over 100 square feet in area or over 24 feet above grade                                                                                                                            |
|----------------------------------------------------------------------------------------------------------------------------------------------------------------------------------------------------------|
| ORDERED, that the City Council hereby approves the following sign application submitted by:                                                                                                              |
| Applicant*: NORTHWESTERN MEDICINE                                                                                                                                                                        |
| (* The Applicant is the owner of the real property or the business tenant of the real property. Do not list the sign contractor, sign erector, sign company or advertising entity in the above space.)   |
| This Order approves the following sign in accordance with Municipal Code of Chicago Section 13-20-680:                                                                                                   |
| Address of Sign: 4445 WEST IRVING PARK ROAD Chicago, IL 606 41                                                                                                                                           |
| Zoning District: B3-3                                                                                                                                                                                    |
| DOB Sign Permit Application #: 100991092                                                                                                                                                                 |
| Sian Dataila                                                                                                                                                                                             |
| 1. On-premise OR Off-premise                                                                                                                                                                             |
| 2. Static sign X Dynamic-Image display sign                                                                                                                                                              |
| 3. Number of sign faces                                                                                                                                                                                  |
| 4. Projecting over the public way (Yes or No) If yes, Public Way Use #:                                                                                                                                  |
| 5. Dimensions: Length $\frac{55}{}$ feet $\frac{5}{}$ inches Height $\frac{3}{}$ feet $\frac{4.5}{}$ inches                                                                                              |
| Total square feet in area: 187 feet 3 inches                                                                                                                                                             |
| 6. Height above grade: 55 feet inches                                                                                                                                                                    |
| 7. Elevation (side of building or lot where the sign will be erected): NORTH                                                                                                                             |
| 8. Name of Sign Contractor/Erector: POBLOCKI SIGN COMPANY                                                                                                                                                |
| To be legal, such sign shall comply with all provisions of Title 17 of the Chicago Municipal Code ("Zoning                                                                                               |
| Ordinance") and all other provisions of the Municipal Code governing the permitting, construction and maintenance and removal of signs and sign structures. Failure of the applicant and the applicant's |
| successors to comply shall be grounds for invalidation or revocation of the sign permit.                                                                                                                 |
| Janus Marine 45TH                                                                                                                                                                                        |
| Alderman Ward                                                                                                                                                                                            |

Artist Rendering - North Elevation

edicine

Proposed Night View

Proposed Day View - Scale: 3/16"=1' Square Footage: 3"-4 1/2" x 55'-6" = 167.3 sq ft

Northwestern Medicine

Old Eving Park Advanced Outpatient Care Center