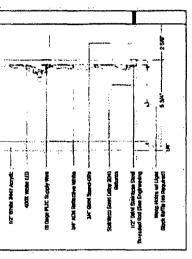

GN SPECIFICATIONS

rum Cdar Paint Mis White Mathews F32071 White Wander (ssim) anishering drawing for debia) yinearing drawing for debia) and Offie: Painted to match NM-Grey sociption Design 102/ Face-Lit [Acrylic] ne Colon. [MM A-7 White] #7329 White and Depute 6" ) - ULUMINATED LETTERS promp Foce-Ut (4100K WINE LED) int Trimless [1/4" Exposed Edge] ftage: 3.3 amps @ 120 valts

Artist Rendering - North Elevation

edicine

Proposed Night View

Proposed Day View - Scale: 3/16"=1' Square Footage: 3"-4 1/2" x 55'-6" = 167.3 sq ft

Northwestern Medicine

Old Eving Park Advanced Outpatient Care Center