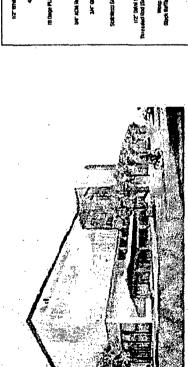

Artist Rendering - North Elevation

edicine

Proposed Night View

Proposed Day View - Scale: 3/16"=1' Square Footage: 3"-4 1/2" x 55'-6" = 167.3 sq ft

Northwestern Medicine

Old Eving Park Advanced Outpatient Care Center