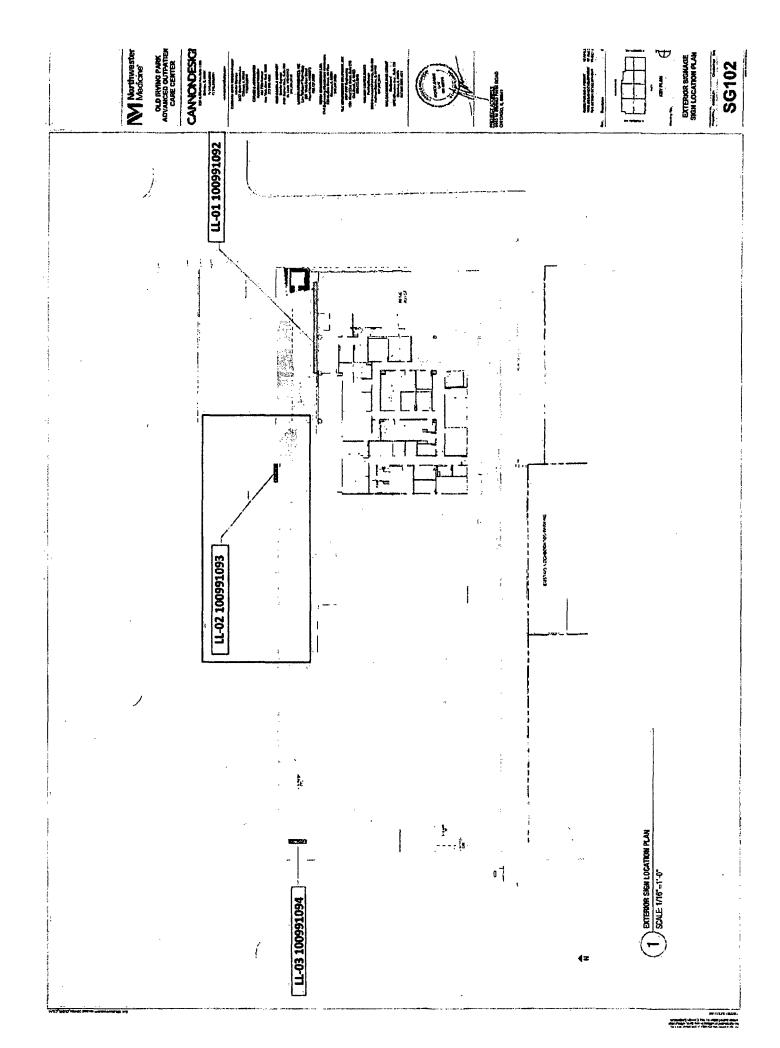

#### **COUNCIL ORDER**

| RE: Approval of sign over 100 square feet in area or over 24 feet above grade                                                                                                                                                                                                                                                                                                                                |
|--------------------------------------------------------------------------------------------------------------------------------------------------------------------------------------------------------------------------------------------------------------------------------------------------------------------------------------------------------------------------------------------------------------|
| ORDERED, that the City Council hereby approves the following sign application submitted by:  Applicant*: NORTHWESTERN MEDICINE                                                                                                                                                                                                                                                                               |
| (* The Applicant is the owner of the real property or the business tenant of the real property. Do not list the sign contractor, sign erector, sign company or advertising entity in the above space.)                                                                                                                                                                                                       |
| This Order approves the following sign in accordance with Municipal Code of Chicago Section 13-20-680:                                                                                                                                                                                                                                                                                                       |
| Address of Sign: 4445 WEST IRVING PARK ROAD Chicago, IL 606 41                                                                                                                                                                                                                                                                                                                                               |
| Zoning District: B3-3                                                                                                                                                                                                                                                                                                                                                                                        |
| Zoning District: B3-3  DOB Sign Permit Application #: 100991093                                                                                                                                                                                                                                                                                                                                              |
| Sign Details:  1. On-premise OR Off-premise                                                                                                                                                                                                                                                                                                                                                                  |
| 2. Static sign X OR Dynamic-image display sign                                                                                                                                                                                                                                                                                                                                                               |
| 3. Number of sign faces                                                                                                                                                                                                                                                                                                                                                                                      |
| 4. Projecting over the public way NO (Yes or No) If yes, Public Way Use #:                                                                                                                                                                                                                                                                                                                                   |
| 5. Dimensions: Length 9 feet 10.25 inches Height 7 feet 0 Inches                                                                                                                                                                                                                                                                                                                                             |
| Total square feet in area: $\underline{69}$ feet $\underline{0}$ inches                                                                                                                                                                                                                                                                                                                                      |
| 6. Height above grade: 49 feet 0 inches                                                                                                                                                                                                                                                                                                                                                                      |
| 7. Elevation (side of building or lot where the sign will be erected): NORTH                                                                                                                                                                                                                                                                                                                                 |
| 8. Name of Sign Contractor/Erector: POBLOCKI SIGN COMPANY                                                                                                                                                                                                                                                                                                                                                    |
| To be legal, such sign shall comply with all provisions of Title 17 of the Chicago Municipal Code ("Zoning Ordinance") and all other provisions of the Municipal Code governing the permitting, construction and maintenance and removal of signs and sign structures. Failure of the applicant and the applicant's successors to comply shall be grounds for invalidation or revocation of the sign permit. |
| James Striking 45TH                                                                                                                                                                                                                                                                                                                                                                                          |
| Mand                                                                                                                                                                                                                                                                                                                                                                                                         |