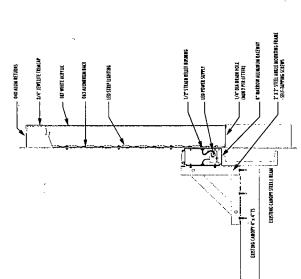

# (1 set) 5" Deep Illuminated Channel Letters on Raceways - 100 SF

Letter Returns: Fabricated Aluminum Prefinished White

Faces: 7328 White Acrylic w/ ORACAL 8500-085 Pale Pink Translucent Vinyl Applied

- White Trimcap

Backer Panel: Contour Cut 125" thk Aluminum - Painted MP 32351 White Spirit

- Letters Attached Flush to Backer

Raceway: 8" Narrow Extruded Aluminum Painted MP 32351 White Spirit

- Span Canopies at Front Edge

Illumination: White LEDs w/ 12V 60W 120/277V Power Supplies - Housed in Panels Power: (1) 15Amp @ 120Volts Electncal Circuit Run to Site by Others

Mounting: Raceway Attached to Top of Canopy with Mechanical Fasteners