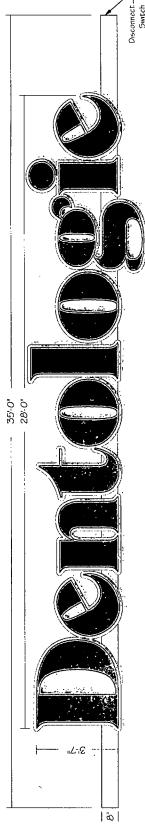

#### **COUNCIL ORDER**

| RE: Approval of sign over 100 square feet in area or over 24 feet above grade                                                                                                                                                                                                                                                                                         |                                      |
|-----------------------------------------------------------------------------------------------------------------------------------------------------------------------------------------------------------------------------------------------------------------------------------------------------------------------------------------------------------------------|--------------------------------------|
| ORDERED, that the City Council hereby approves the following sign application submit                                                                                                                                                                                                                                                                                  | tted by:                             |
| Applicant*:                                                                                                                                                                                                                                                                                                                                                           |                                      |
| (* The Applicant is the owner of the real property or the business tenant of the real property contractor, sign erector, sign company or advertising entity in the above space.)                                                                                                                                                                                      |                                      |
| This Order approves the following sign in accordance with Municipal Code of Chicago                                                                                                                                                                                                                                                                                   | Section 13-20-680:                   |
| Address of Sign: 625 W Diversey Pkwy                                                                                                                                                                                                                                                                                                                                  | Chicago, IL 606 14                   |
| Zoning District: C2-2                                                                                                                                                                                                                                                                                                                                                 |                                      |
| DOB Sign Permit Application #:                                                                                                                                                                                                                                                                                                                                        |                                      |
| Sign Details: N  1. On-premise OR Off-premise N                                                                                                                                                                                                                                                                                                                       |                                      |
| 2. Static sign OR Dynamic-image display sign N                                                                                                                                                                                                                                                                                                                        |                                      |
| 3. Number of sign faces 1                                                                                                                                                                                                                                                                                                                                             |                                      |
| 4. Projecting over the public way Yes (Yes or No) If yes, Public Way Use #:                                                                                                                                                                                                                                                                                           | P1752936                             |
| 5. Dimensions: Length $\frac{35}{2}$ feet $\frac{0}{2}$ inches Height $\frac{3}{2}$ feet $\frac{7}{2}$ inch                                                                                                                                                                                                                                                           | es                                   |
| Total square feet in area: $\frac{125}{2}$ feet $\frac{0}{2}$ inches                                                                                                                                                                                                                                                                                                  |                                      |
| 6. Height above grade: 15 feet 1 inches                                                                                                                                                                                                                                                                                                                               |                                      |
| 7. Elevation (side of building or lot where the sign will be erected): North                                                                                                                                                                                                                                                                                          |                                      |
| 8. Name of Sign Contractor/Erector: Parvin-Clauss Sign Company                                                                                                                                                                                                                                                                                                        |                                      |
| To be legal, such sign shall comply with all provisions of Title 17 of the Chicago Munici<br>Ordinance") and all other provisions of the Municipal Code governing the permitting,<br>maintenance and removal of signs and sign structures. Failure of the applicant and the<br>successors to comply shall be grounds for invalidation or revocation of the sign permi | , construction and<br>ne applicant's |
| $\langle V \rangle$                                                                                                                                                                                                                                                                                                                                                   |                                      |
| Alderman 43 Ward                                                                                                                                                                                                                                                                                                                                                      |                                      |

# (1 set) 5" Deep Illuminated Channel Letters on Raceways - 100 SF

Letter Returns: Fabricated Aluminum Prefinished White

Faces: 7328 White Acrylic w/ ORACAL 8500-085 Pale Pink Translucent Vinyl Applied

- White Trimcap

Backer Panel: Contour Cut 125" thk Aluminum - Painted MP 32351 White Spirit

- Letters Attached Flush to Backer

Raceway: 8" Narrow Extruded Aluminum Painted MP 32351 White Spirit

- Span Canopies at Front Edge

Illumination: White LEDs w/ 12V 60W 120/277V Power Supplies - Housed in Panels Power: (1) 15Amp @ 120Volts Electncal Circuit Run to Site by Others

Mounting: Raceway Attached to Top of Canopy with Mechanical Fasteners

PROJECT:

Dentologie

## 625 W. Diversey Pkwy

Chicago, IL 60614

## REVISIONS:

| 8 02 22 - radius comers | 2 80422-1/2" border | 3 8 30 22 - place on wall / reduce in | 4 91422 - face int on raceway |
|-------------------------|---------------------|---------------------------------------|-------------------------------|
|-------------------------|---------------------|---------------------------------------|-------------------------------|

5 92022 - face lit on canopy

10 21 22 - per checkout

in accordance with the requirements of Article 600 of the Astonal Electrical Code and/or other applicable local codes. This includes proper grounding and honding of the sign This sign is intended to be installed